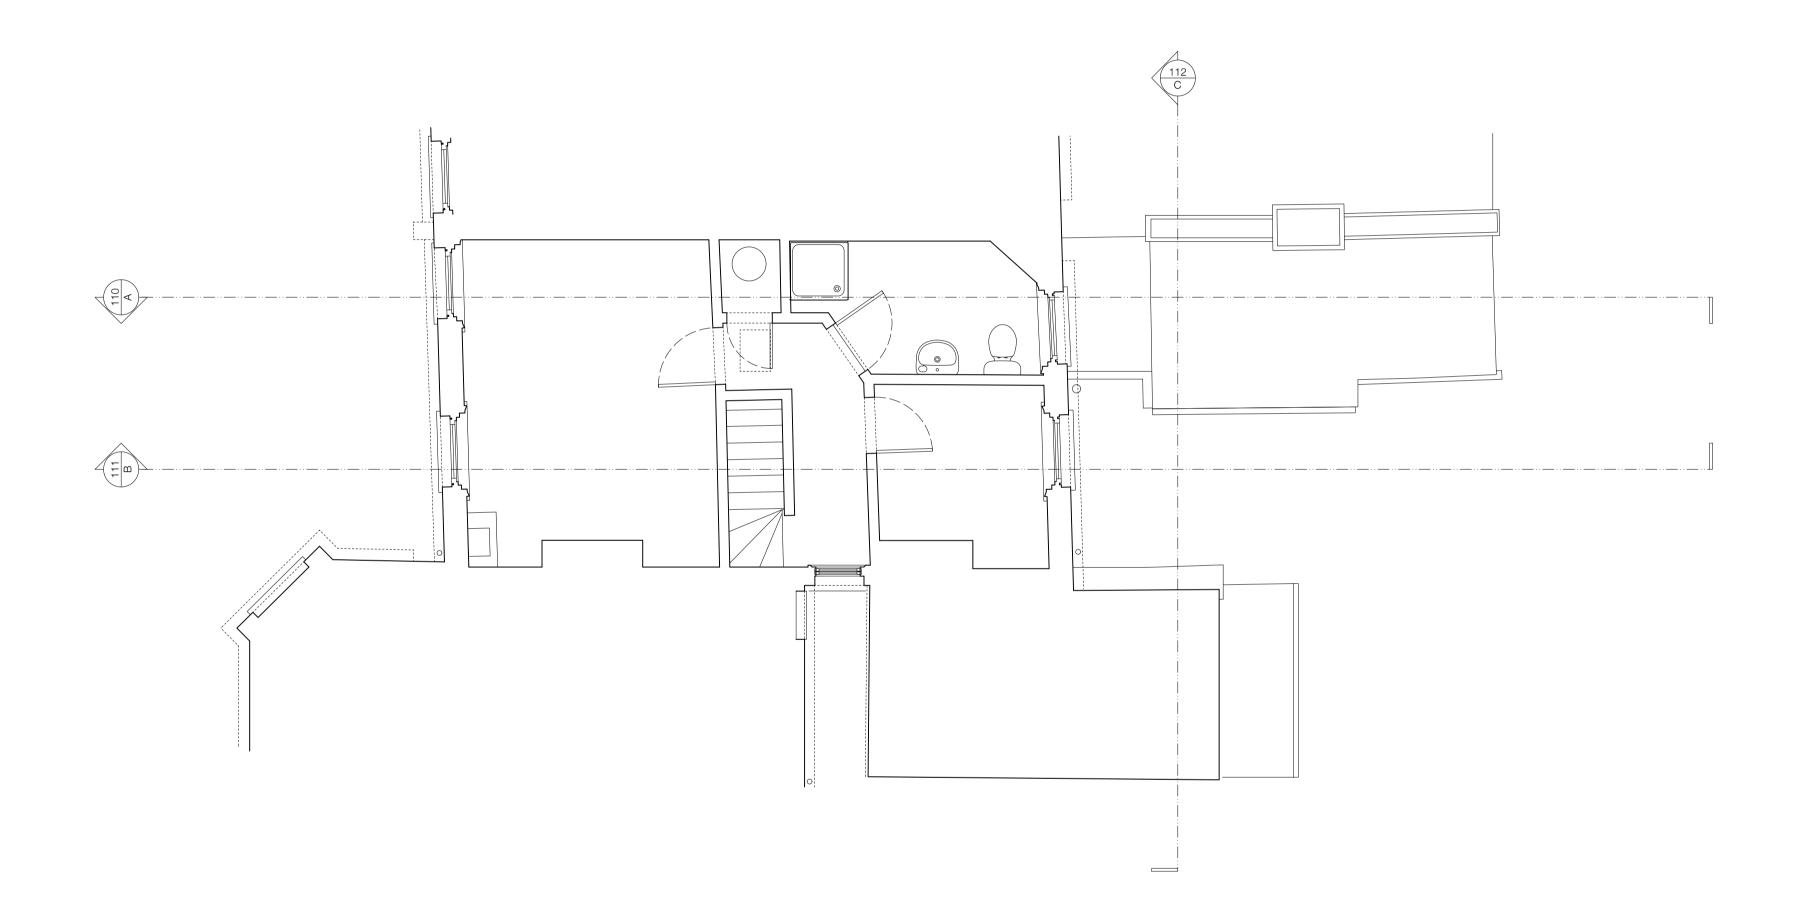

## ISSUE/REVISION

PLANNING

DRAWINGS BASED ON SURVEY BY;

| 5000<br><br>2500                      | 100 1000<br>N 500    |                 |          |            |       |              |          |  |
|---------------------------------------|----------------------|-----------------|----------|------------|-------|--------------|----------|--|
| 43 Victoria Road, London,<br>SW14 8EX | PROJECT              | REF NO. PROJECT |          | DATE       | NOTES | REV.         | DATE     |  |
|                                       | 24_35                |                 |          |            | _     | EX1          | 26.11.24 |  |
| EXISTING_ FIRST FLOOR PLAN            | DRAWING              |                 | SCALE    | 26.11_2024 |       |              |          |  |
|                                       | 1:50 @A1 / 1:100 @A3 |                 | 1:50 @A1 | STATUS     |       |              |          |  |
| 101                                   | DRAWING NO.          | CHECKED         | DRAWN    | SURVEY     |       |              |          |  |
| EX1                                   | REVISION             | McW             | McW      | SURVET     |       | Birdport MBS |          |  |