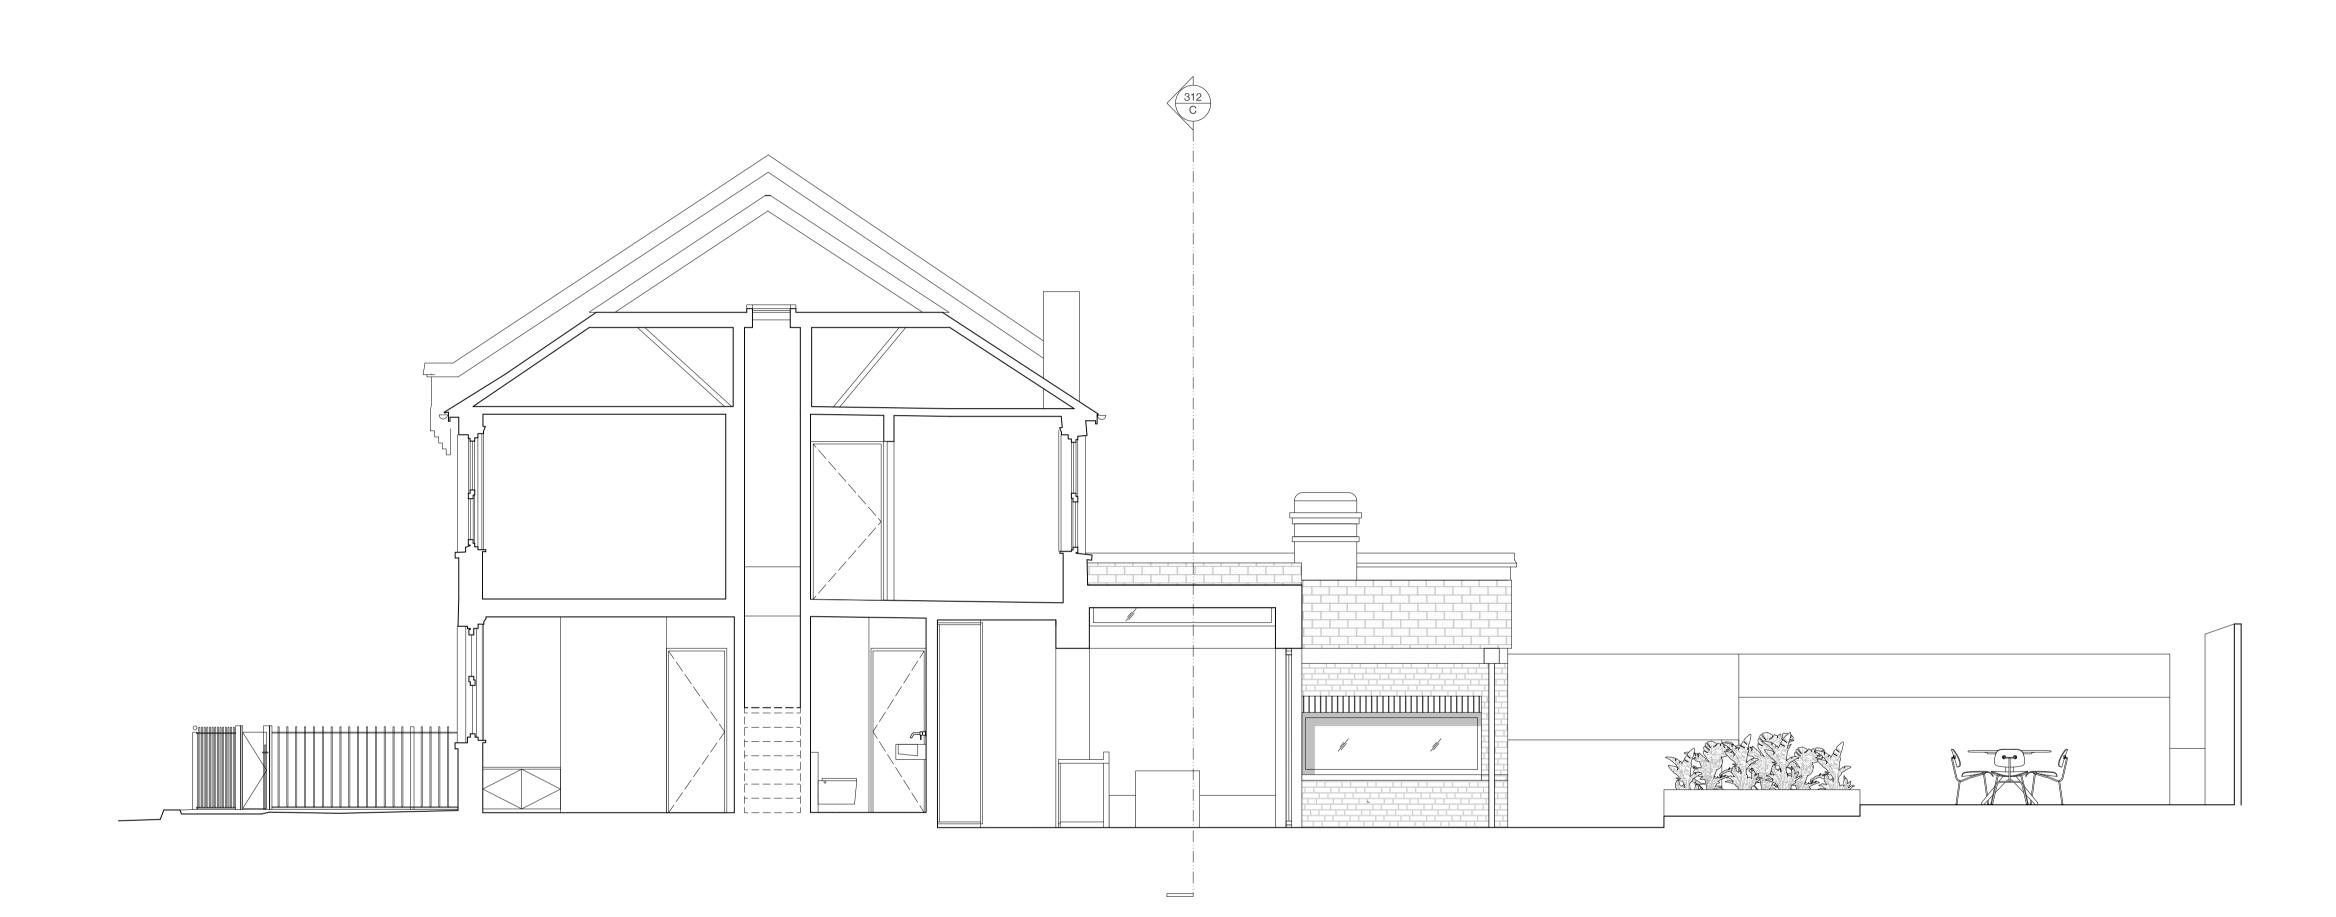

| DATE                       | REF NO. |         | PROJECT     | CT 43 Victoria Road, Londo |
|----------------------------|---------|---------|-------------|----------------------------|
| 26.11_ 2024                | 24_35   |         |             | SW14 8EX                   |
|                            | SCALE   |         | DRAWING     | PROPOSED_ SECTION BE       |
| TATUS 1:50 @A1 / 1:100 @A3 |         |         |             |                            |
| PLANNING                   | DRAWN   | CHECKED | DRAWING NO. | 311                        |
|                            | McW     | McW     | REVISION    | P1                         |