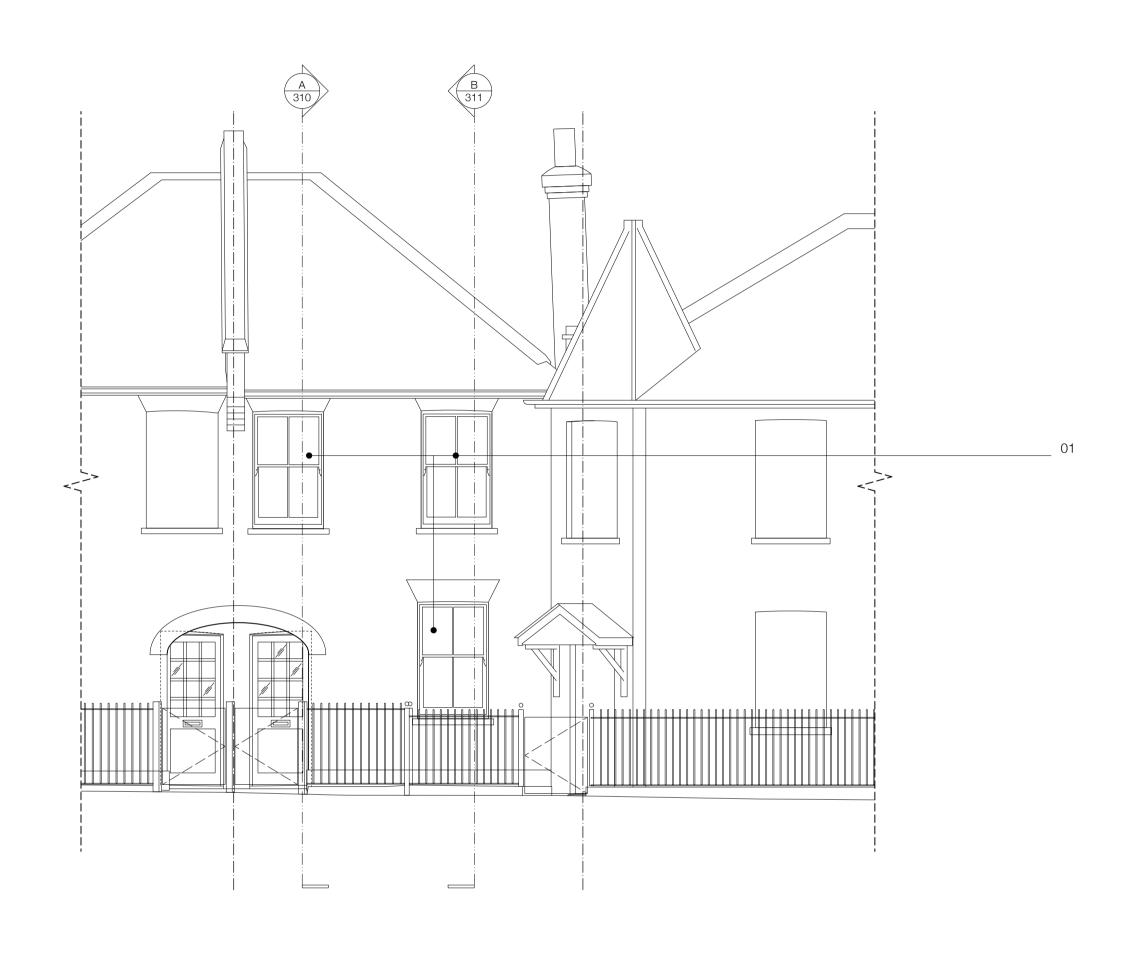

NOTES

1 \_ Replacement windows with traditional timber sash painted white

| DATE 25.11_ 2024 | REF NO. 24_35       |           | PROJECT       | 43 Victoria Road, London<br>SW14 8EX |
|------------------|---------------------|-----------|---------------|--------------------------------------|
| STATUS           | SCALE<br>1:50 @A1 / | 1:100 @A3 | DRAWING       | PROPOSED_ FRONT ELEVATION            |
| SIAIOO           | DRAWN               | CHECKED   | DRAWING NO.   | 000                                  |
| PLANNING         |                     |           | DIVAVVING NO. | 320                                  |
|                  | McW                 | McW       | REVISION      | P <sup>-</sup>                       |