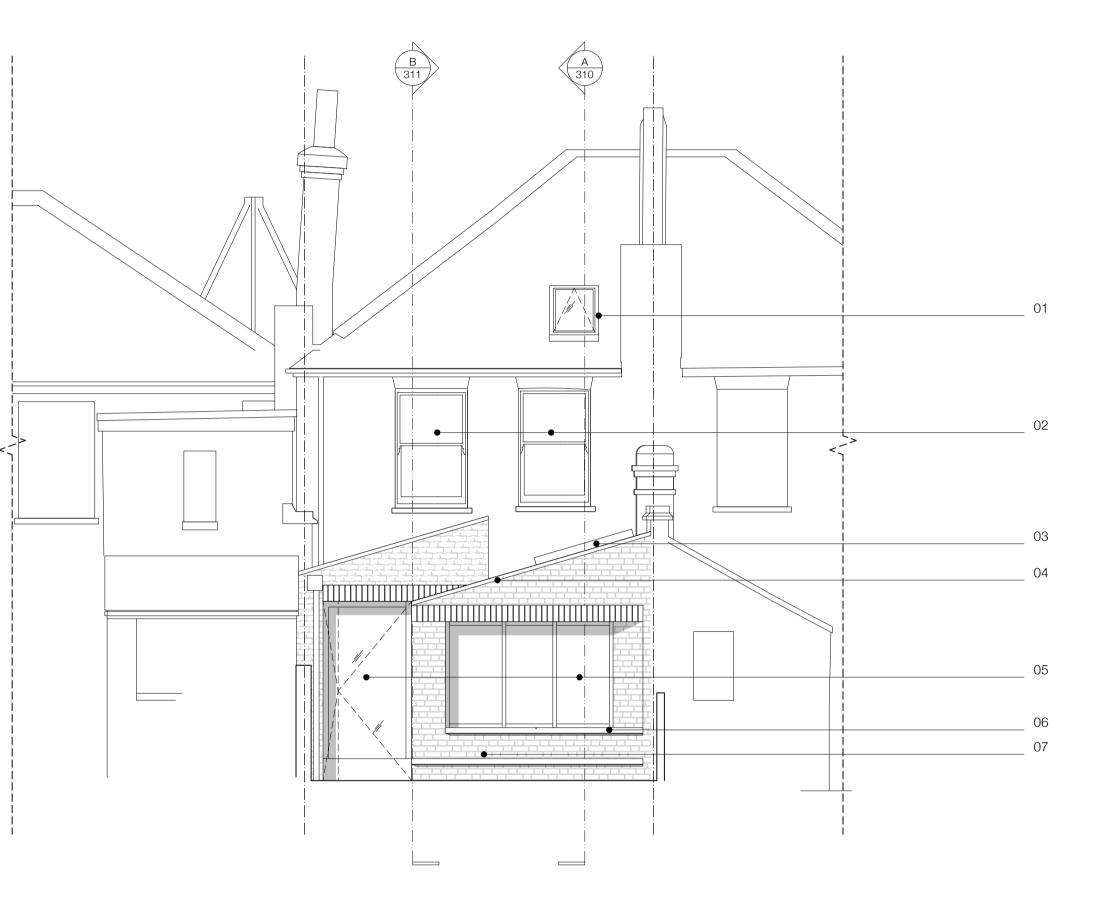

## ISSUE/REVISION

PLANNING

DRAWINGS BASED ON SURVEY BY;

@studiomcw

info@studiomcw.co.uk

|          |              |                                                                    |             |                      |         | 100 1000<br>500 | 5000<br>                  |
|----------|--------------|--------------------------------------------------------------------|-------------|----------------------|---------|-----------------|---------------------------|
| DATE     | REV.         | NOTES                                                              | DATE        | REF NO.              |         | PROJECT         | 43 Victoria Road, London, |
| 26.11.24 | P1           | 1 _ New conservation rooflight to original rear roofscape          |             | 24_35                |         |                 | SW14 8EX                  |
|          |              | 2 _ Replacement windows with traditional timber sash painted white | 26.11_2024  |                      |         |                 |                           |
|          |              | 3 _ New rooflight serving pitched roof to rear extension           |             | SCALE                |         | DRAWING         | PROPOSED_ REAR ELEVATION  |
|          |              | 4 _ Edge profile to new slate roof                                 | STATUS      | 1:50 @A1 / 1:100 @A3 |         |                 | —                         |
|          |              | 5 _ New timber glazing (natural) to rear elevation                 |             |                      |         |                 |                           |
|          |              | 6 _ Stone detailing to window cill                                 | PLANNING    | DRAWN                | CHECKED | DRAWING NO.     | 321                       |
|          |              | 67_ London stock brick to rear extension                           | r LAININING | McW                  | McW     | REVISION        | P1                        |
|          | Birdport MBS |                                                                    |             |                      |         |                 | FI                        |