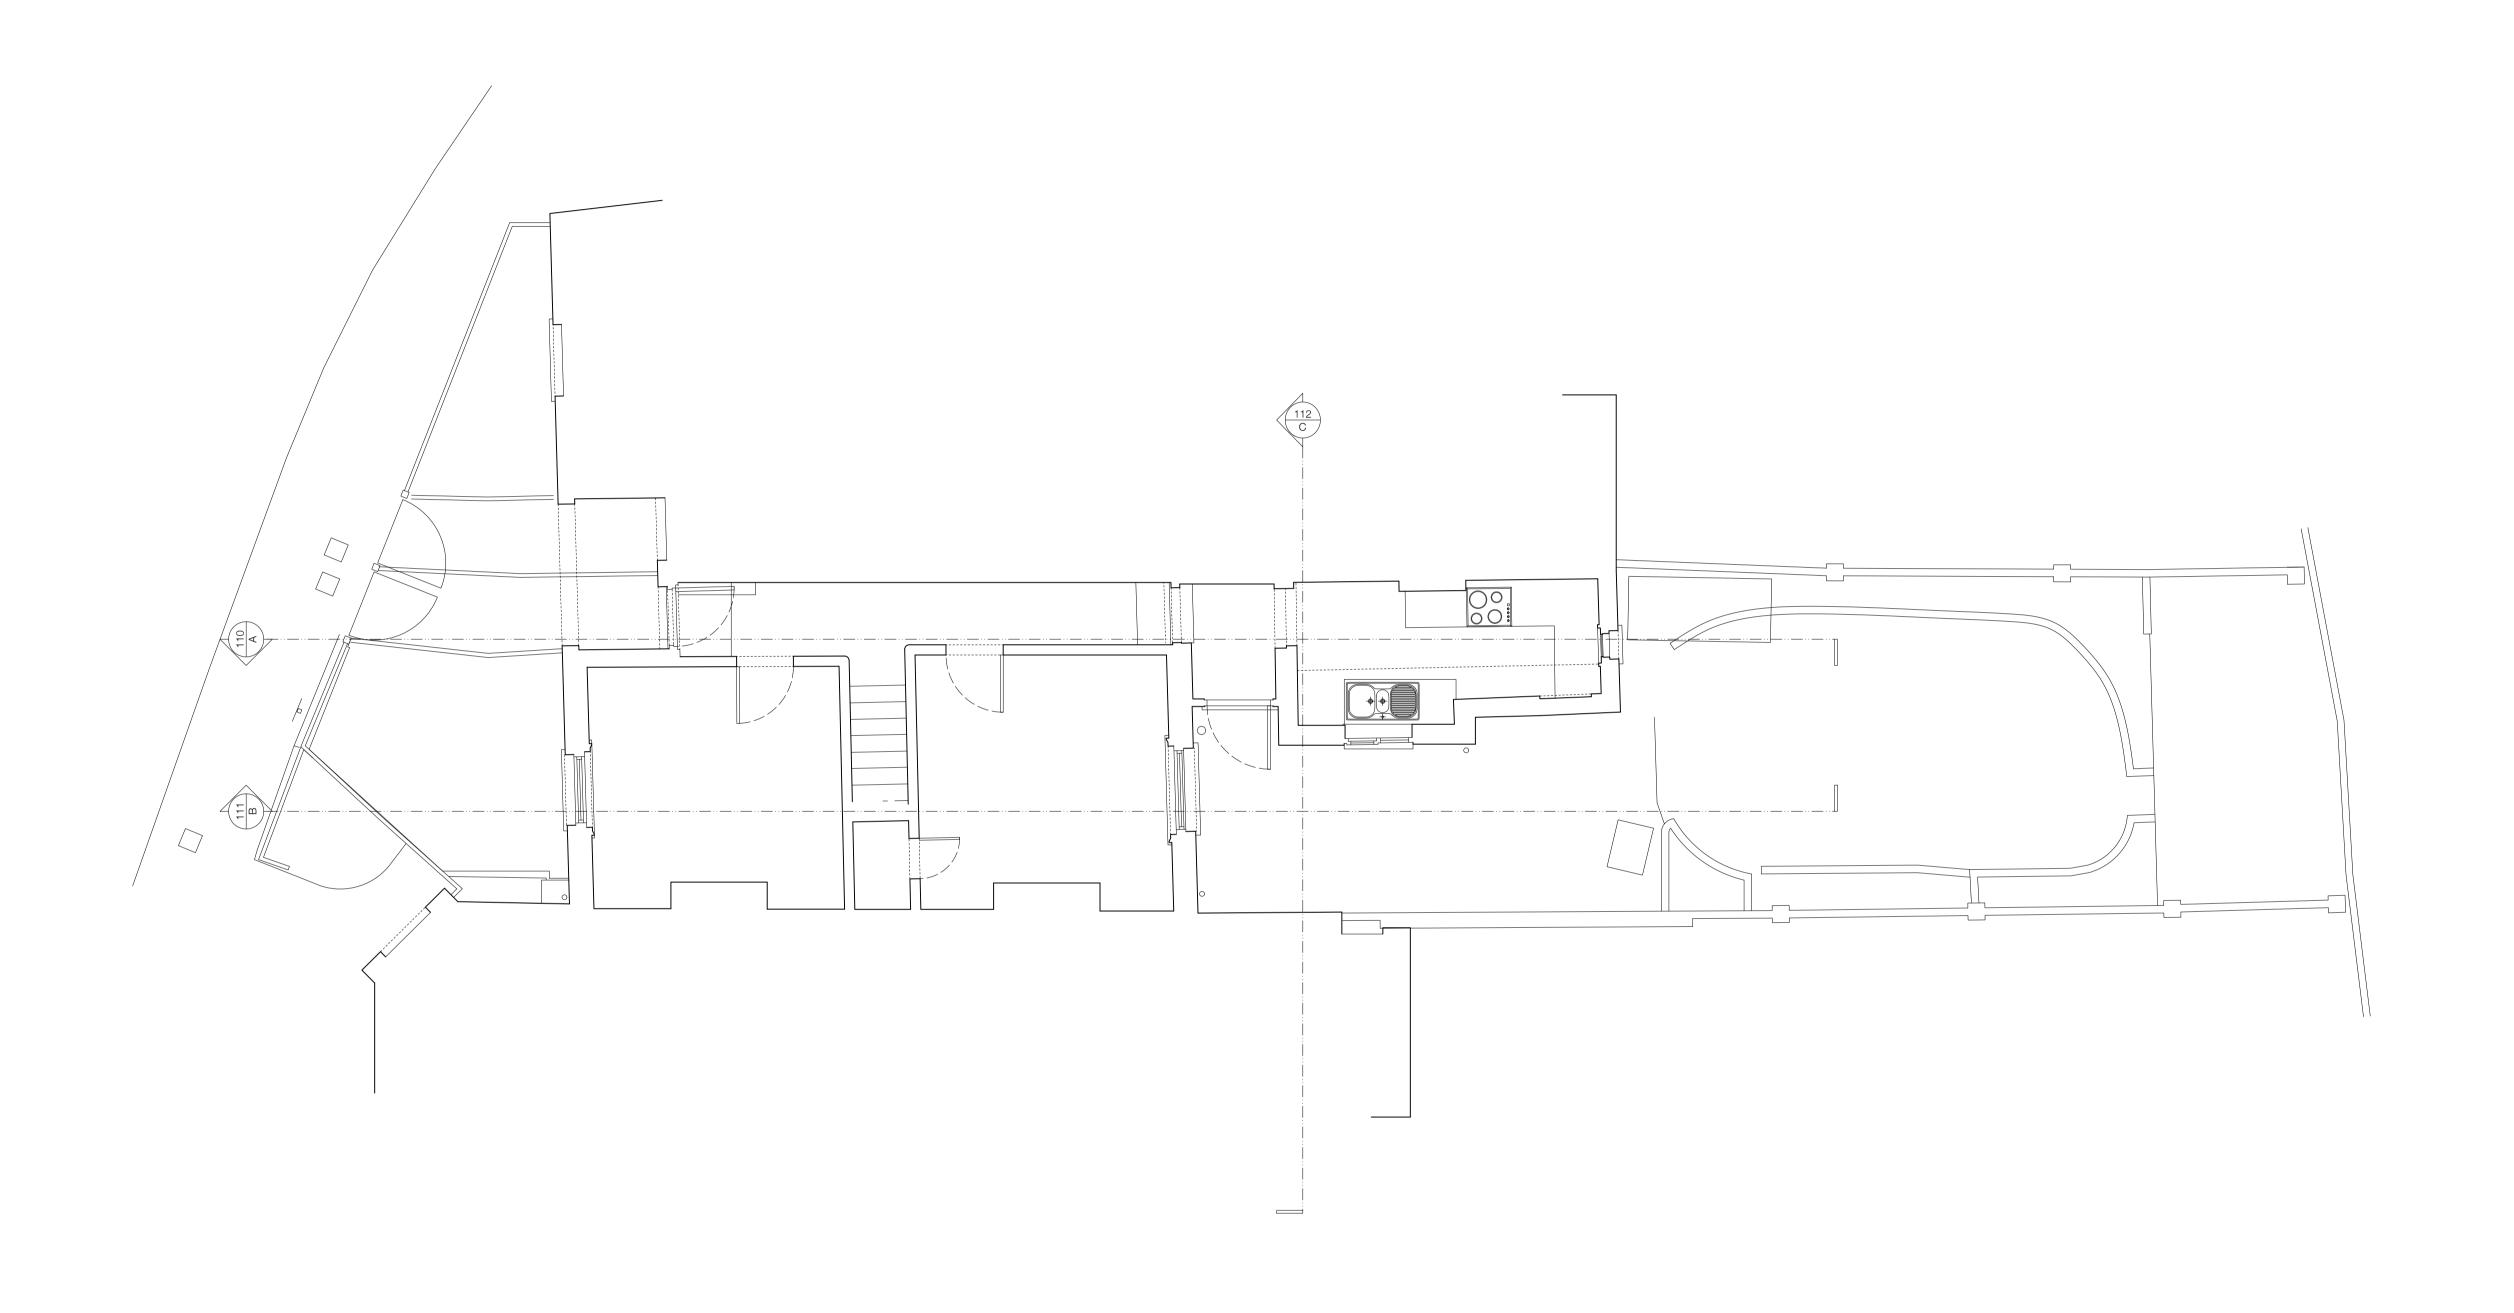

| DATE        | REF NO.              |         | PROJECT     | 43 Victoria Road, Londor    |
|-------------|----------------------|---------|-------------|-----------------------------|
| 26.11_ 2024 | 24_                  | _35     |             | SW14 8E                     |
|             | SCALE                |         | DRAWING     | EXISTING_ GROUND FLOOR PLAI |
| STATUS      | 1:50 @A1 / 1:100 @A3 |         |             |                             |
| SURVEY      | DRAWN                | CHECKED | DRAWING NO. | 10                          |
|             | McW                  | McW     | REVISION    | EX                          |