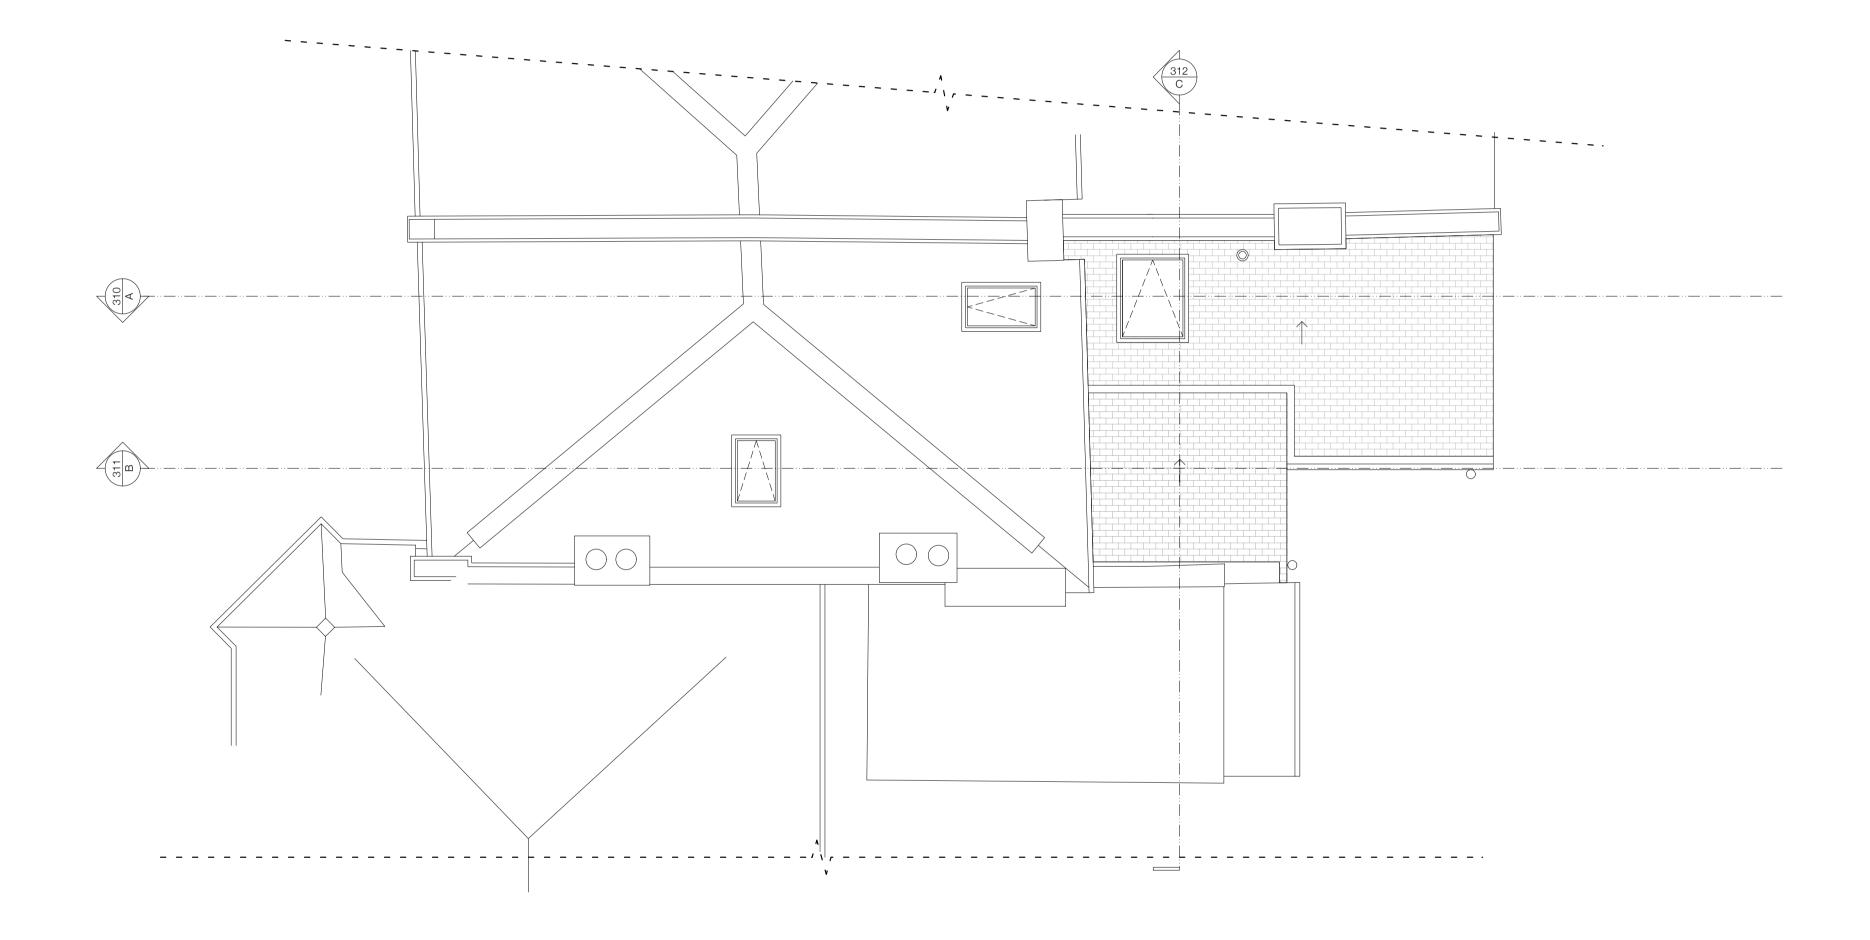

|       | N         | 100 1000<br> | 2500 | 5000                                  |
|-------|-----------|--------------|------|---------------------------------------|
| 24_   | _35       | PROJECT      |      | 43 Victoria Road, London,<br>SW14 8EX |
| ⊉A1 / | 1:100 @A3 | DRAWING      |      | PROPOSED_ ROOF PLAN                   |
|       | CHECKED   | DRAWING NO.  |      | 302                                   |
|       | McW       | REVISION     |      | P1                                    |