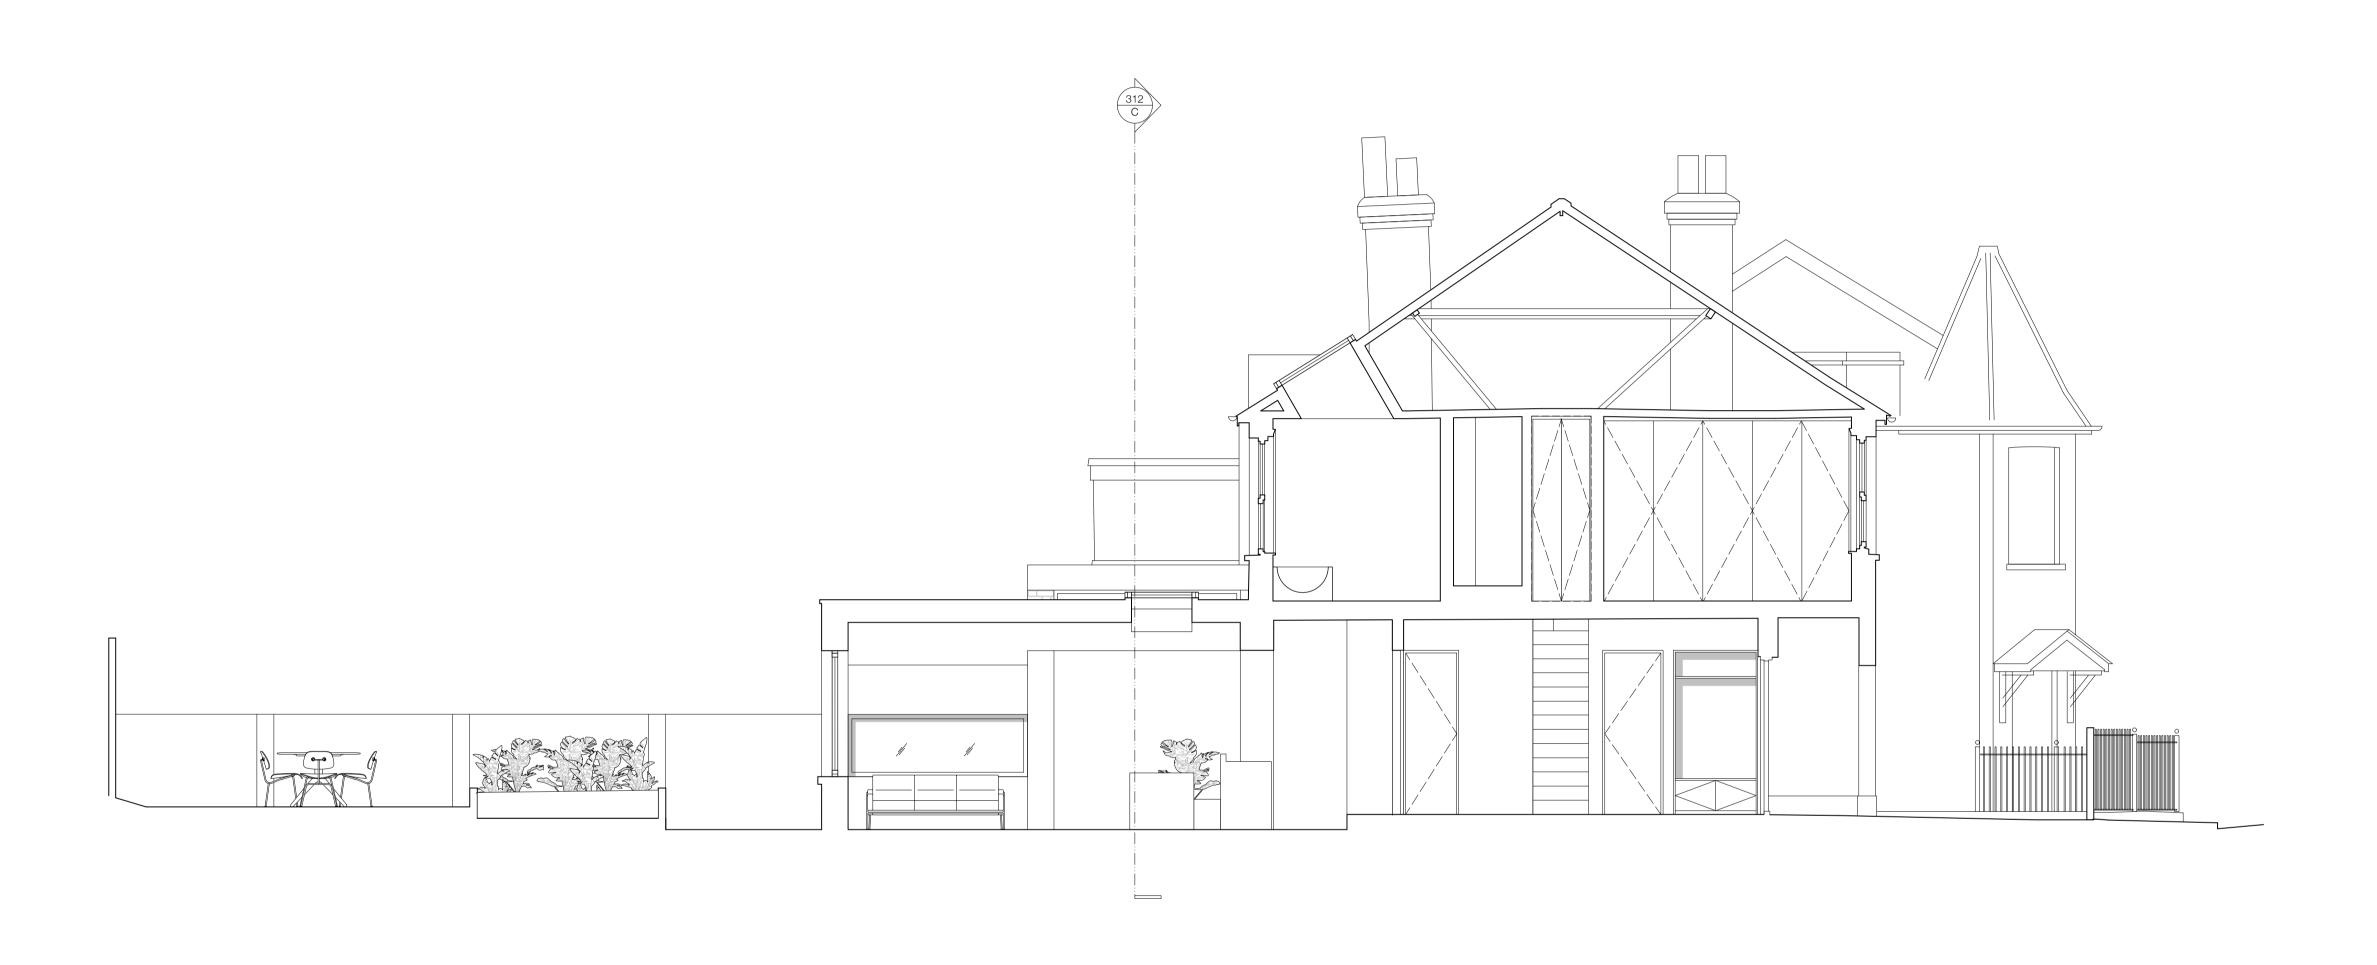

DRAWINGS BASED ON SURVEY BY;

|  | DATE 26.11_ 2024 | REF NO. 24_35        |          | PROJECT     | 43 Victoria Road, London<br>SW14 8EX |
|--|------------------|----------------------|----------|-------------|--------------------------------------|
|  | 20.11_ 2024      | SCALE                |          | DRAWING     | PROPOSED_ SECTION AA                 |
|  | STATUS           | 1:50 @A1 / 1:100 @A3 |          |             |                                      |
|  | PLANNING         | DRAWN                | CHECKED  | DRAWING NO. | 310                                  |
|  | McW              | McW                  | REVISION | P.          |                                      |