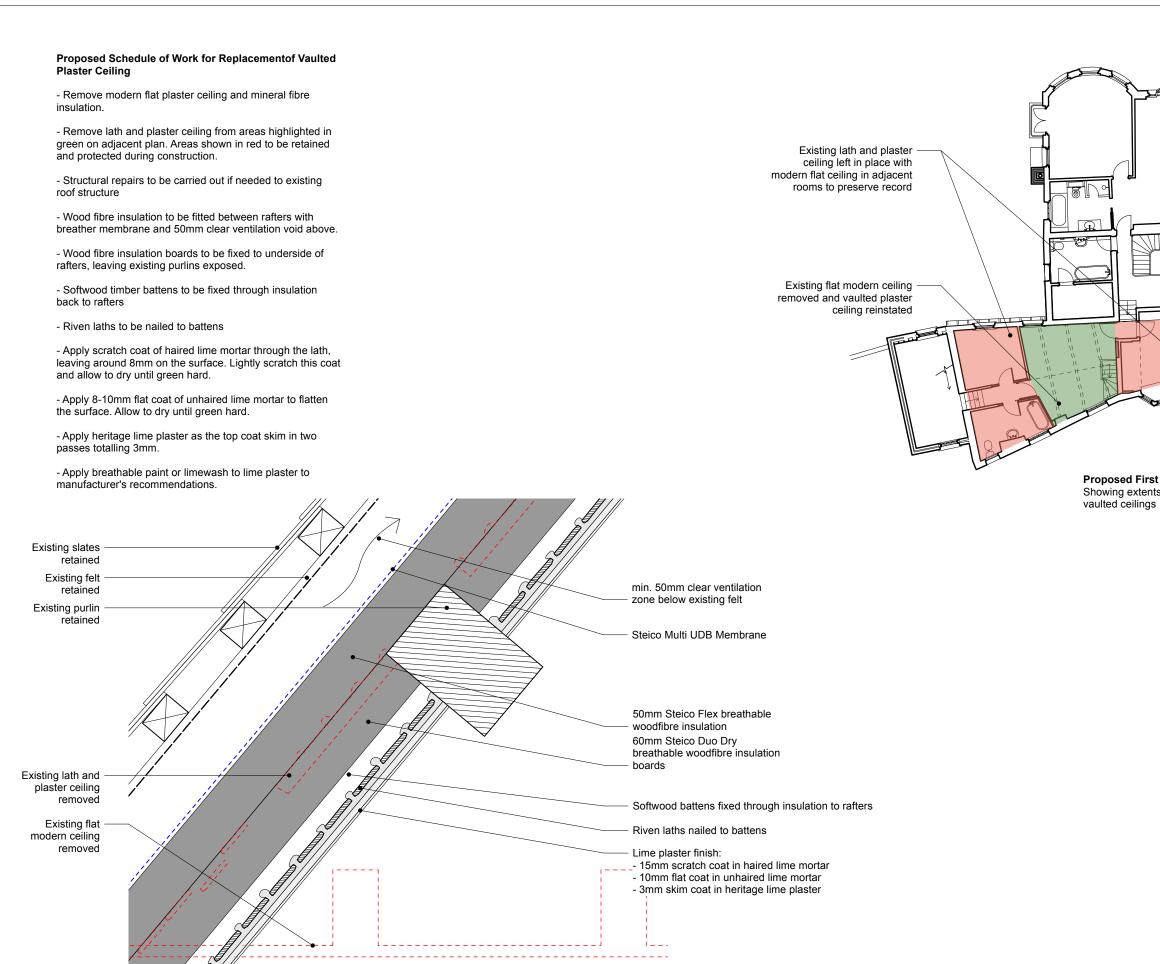

Proposed Roof Buildup Scale 1:5

**Proposed First Floor Plan** - Scale 1:200 Showing extents of existing and proposed