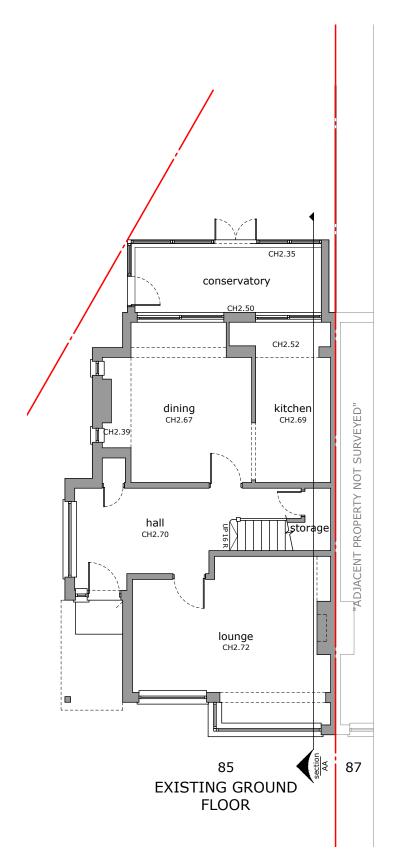

| 1 HE                                    |                                             |                     |                  |                 |                        |                                  |
|-----------------------------------------|---------------------------------------------|---------------------|------------------|-----------------|------------------------|----------------------------------|
| MORE 0<br>SPACE 0                       | Drawing title:<br>Ground and First Fl plans | Revision:           | Scale 1:100 @ A3 | Drawn by:<br>NP | Job No:<br>LW202400088 | Job address:<br>85 St Leonards R |
|                                         | Drawing No:<br>01                           | Date:<br>29/11/2024 | 0 1 2 3m         | Phase:<br>App   | Council:<br>Richmond   | Job type:<br>Loft conversion     |
| London's Leading Home Extension Company |                                             |                     |                  |                 |                        |                                  |