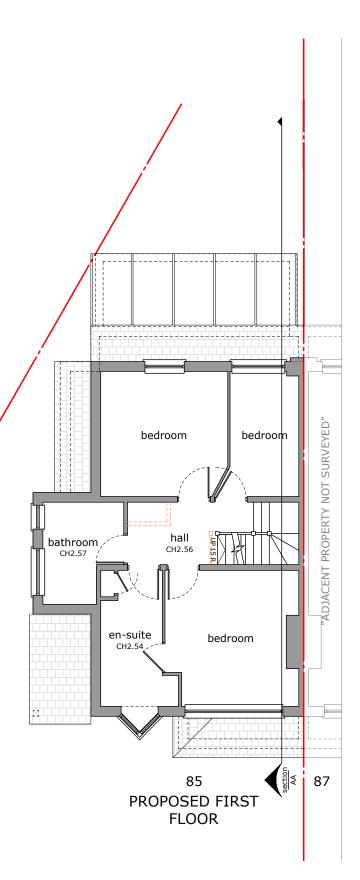

| 1 HE                                    |                                             |                     |                  |                 |                        |                                  |
|-----------------------------------------|---------------------------------------------|---------------------|------------------|-----------------|------------------------|----------------------------------|
| MORE 0<br>SPACE 0                       | Drawing title:<br>Ground and First Fl plans | Revision:           | Scale 1:100 @ A3 | Drawn by:<br>NP | Job No:<br>LW202400088 | Job address:<br>85 St Leonards R |
|                                         | Drawing No:<br>01                           | Date:<br>29/11/2024 | 0 1 2 3m         | Phase:<br>App   | Council:<br>Richmond   | Job type:<br>Loft conversion     |
| London's Leading Home Extension Company |                                             |                     |                  |                 |                        |                                  |