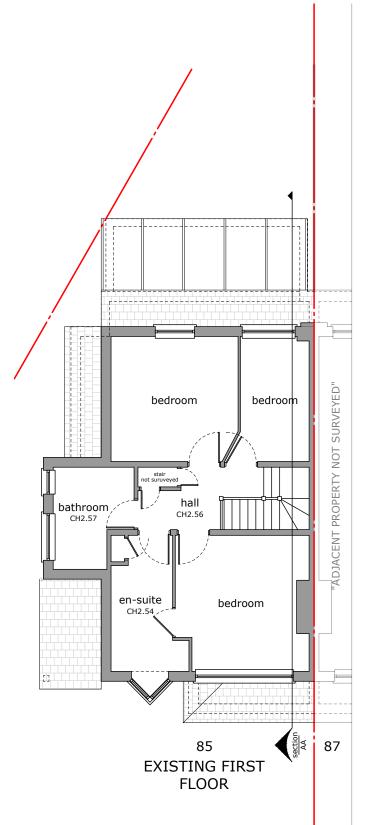

| 1 HE                                    |                                             |                     |                  |                 |                        |                                  |
|-----------------------------------------|---------------------------------------------|---------------------|------------------|-----------------|------------------------|----------------------------------|
| MORE 0<br>SPACE 0                       | Drawing title:<br>Ground and First Fl plans | Revision:           | Scale 1:100 @ A3 | Drawn by:<br>NP | Job No:<br>LW202400088 | Job address:<br>85 St Leonards R |
|                                         | Drawing No:<br>01                           | Date:<br>29/11/2024 | 0 1 2 3m         | Phase:<br>App   | Council:<br>Richmond   | Job type:<br>Loft conversion     |
| London's Leading Home Extension Company |                                             |                     |                  |                 |                        |                                  |