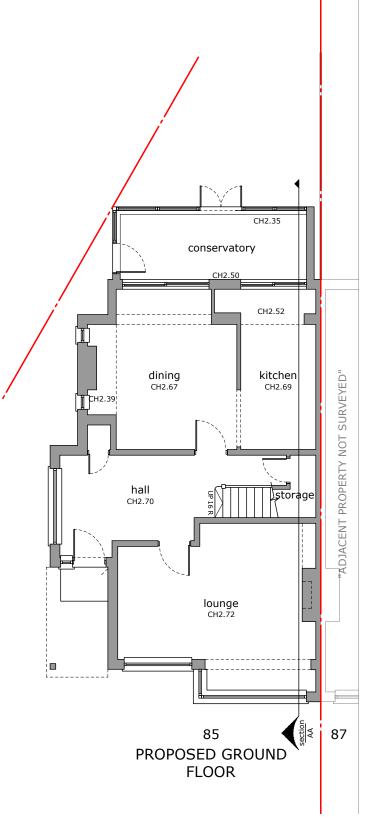

| 1 HE                                    |                                             |                     |                  |                 |                        |                                  |
|-----------------------------------------|---------------------------------------------|---------------------|------------------|-----------------|------------------------|----------------------------------|
| MORE 0<br>SPACE 0                       | Drawing title:<br>Ground and First Fl plans | Revision:           | Scale 1:100 @ A3 | Drawn by:<br>NP | Job No:<br>LW202400088 | Job address:<br>85 St Leonards R |
|                                         | Drawing No:<br>01                           | Date:<br>29/11/2024 | 0 1 2 3m         | Phase:<br>App   | Council:<br>Richmond   | Job type:<br>Loft conversion     |
| London's Leading Home Extension Company |                                             |                     |                  |                 |                        |                                  |