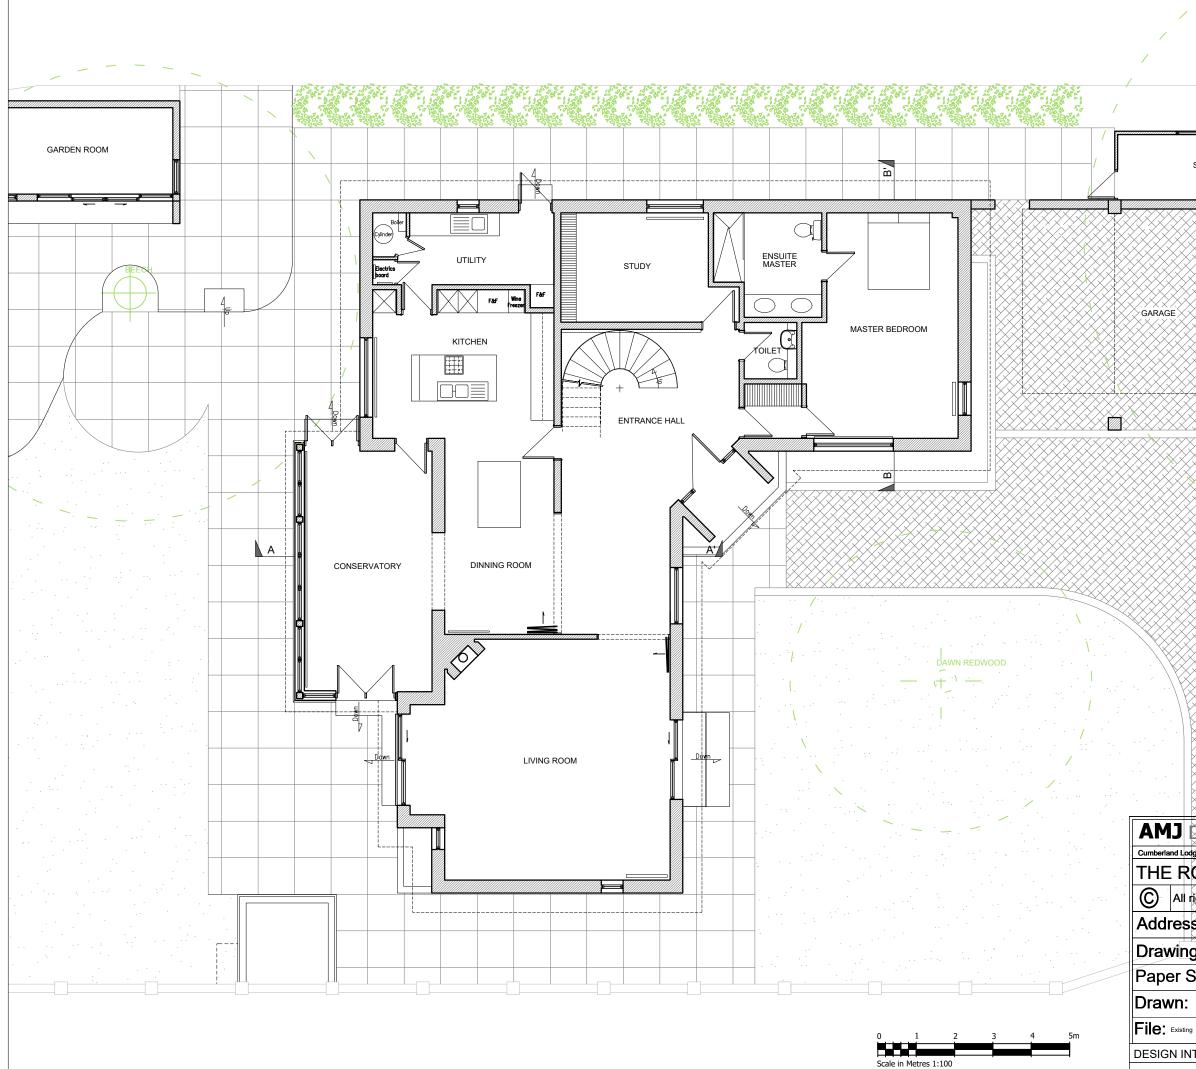

| <b>a</b> r <i>ininini</i>                              |                       |                   |            |                                                                                                                               |                            |
|--------------------------------------------------------|-----------------------|-------------------|------------|-------------------------------------------------------------------------------------------------------------------------------|----------------------------|
| SHED                                                   |                       |                   |            |                                                                                                                               |                            |
|                                                        |                       | - (-              | _ ) _      |                                                                                                                               |                            |
|                                                        |                       |                   |            |                                                                                                                               |                            |
|                                                        |                       |                   |            |                                                                                                                               |                            |
|                                                        |                       |                   |            |                                                                                                                               | _                          |
|                                                        |                       |                   |            | ^                                                                                                                             |                            |
|                                                        |                       |                   |            |                                                                                                                               |                            |
|                                                        |                       |                   |            |                                                                                                                               |                            |
|                                                        |                       |                   |            |                                                                                                                               |                            |
| Design<br>Ige, 17 Grove Crescen                        | t, Kingston Upon Tham | es, KT1 2DD - Tel | : 020 8547 | 0234- E-mail : thiiink@b                                                                                                      | tinternet.com              |
| OSS ALONSO'S PROJECT                                   |                       |                   |            | NOTES<br>- AMJ Design take no<br>responsibility for any<br>dimensions obtained<br>from this drawing. If<br>dimension is shown | ,<br>d by scaling<br>no    |
| S, 3A Uplands Close/ East Sheen, SW14 7AS              |                       |                   |            | recipient must ascer<br>dimension specifical<br>designers or by site                                                          | tain the<br>ly from the    |
| Size: A3                                               |                       | 04/2024           |            | measurement and m<br>upon this drawing.<br>- This drawing is the<br>of <b>AM L</b> paging Copy.                               | property                   |
| DG                                                     | Rev :                 | E                 | lo<br>- PP | of <b>AMJ</b> Design. Copy<br>reserved by them an<br>drawing is issued on<br>condition that is not                            | nd the<br>i the<br>copied, |
|                                                        | Council: Ri           |                   | 1 / 06     | reproduced or retain<br>without written cons                                                                                  | ed<br>ent                  |
| TENT- INDICATIVE ONLY- SITE NOT SURVEYED BY AMJ Design |                       |                   |            |                                                                                                                               |                            |