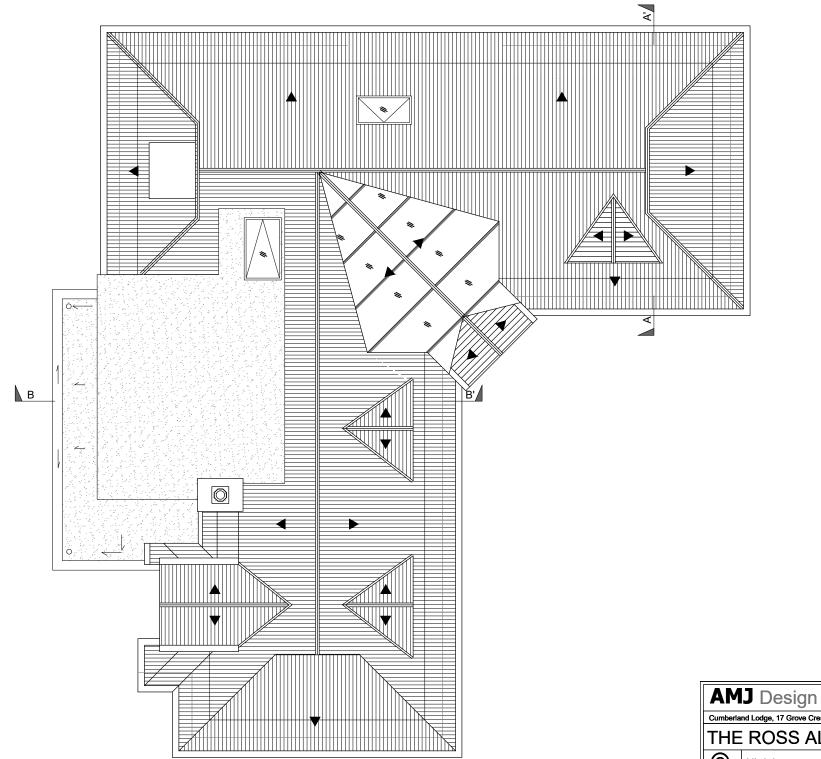

Cumberland Lodge, 17 Grove Crescent, Kingston Upon Thames, KT1 2DD - Tel: 020 8547 0234- E-mail : thiiink@btinternet.com O234- E-mail: thilink@btinternet.com

NOTES
- AMJ Design take no responsibility for any dimensions obtained by scaling from this drawing. If no dimension is shown the recipient must ascertain the dimension specifically from the designers or by site measurement and may not rely upon this drawing.
- This drawing is the property of AMJ Design. Copy right is reserved by them and the drawing is issued on the condition that is not copied, reproduced or retained THE ROSS ALONSO'S PROJECT All rights reserved 2024 Address: 3A Uplands Close, East Sheen, SW14 7AS Drawing: Existing Roof Plan Paper Size: A3 Date: 08/04/2024 No E-PP Council: Richmond 03 / 06 reproduced or retained without written consent. DESIGN INTENT- INDICATIVE ONLY- SITE NOT SURVEYED BY AMJ Design