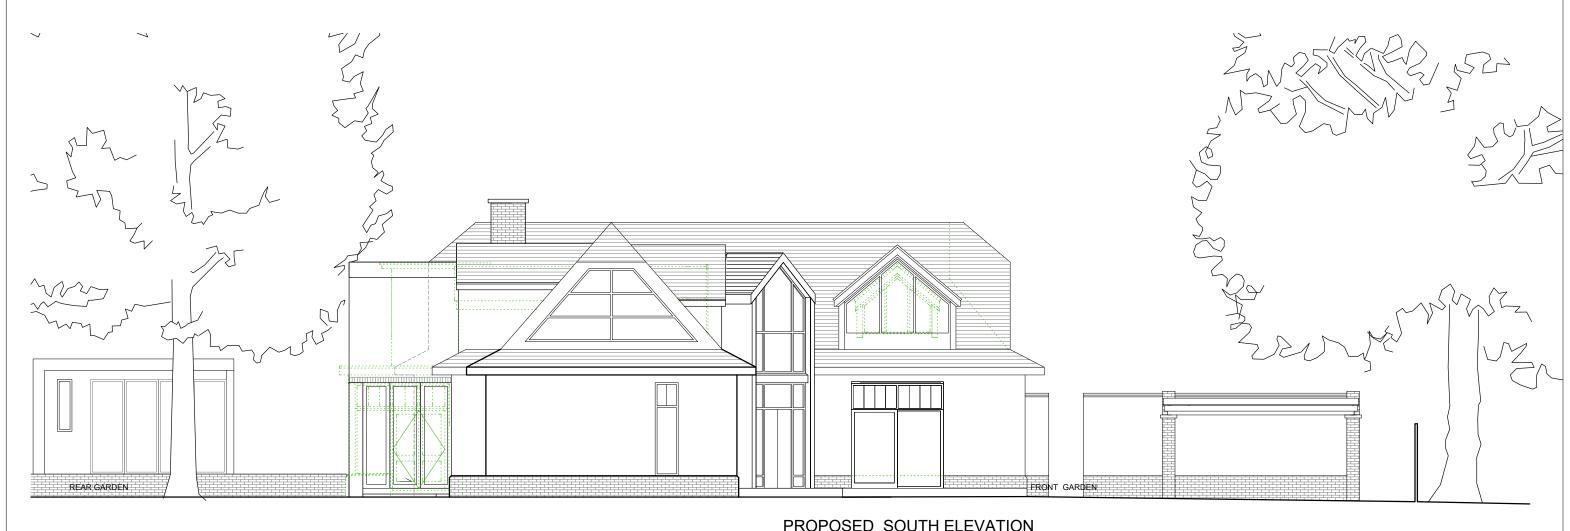

PROPOSED NORTH ELEVATION

**AMJ** Design Cumberland Lodge, 17 Grove Crescent, Kingston Upon Thames, KT1 2DD - Tel: 020 8547 0234- E-mail : thiiink@btinternet.com NOTES

- AMJ Design take no responsibility for any dimensions obtained by scaling THE ROSS ALONSO'S PROJECT All rights reserved 2024 from this drawing. If no dimension is shown the Address: 3A Uplands Close, East Sheen, SW14 7AS recipient must ascertain the dimension specifically from the Drawing: Proposed South & North Elevation designers or by site designers or by site measurement and may not rely upon this drawing.

DESIGN INTENT- INDICATIVE ONLY- SITE NOT SURVEYED BY AMJ Design