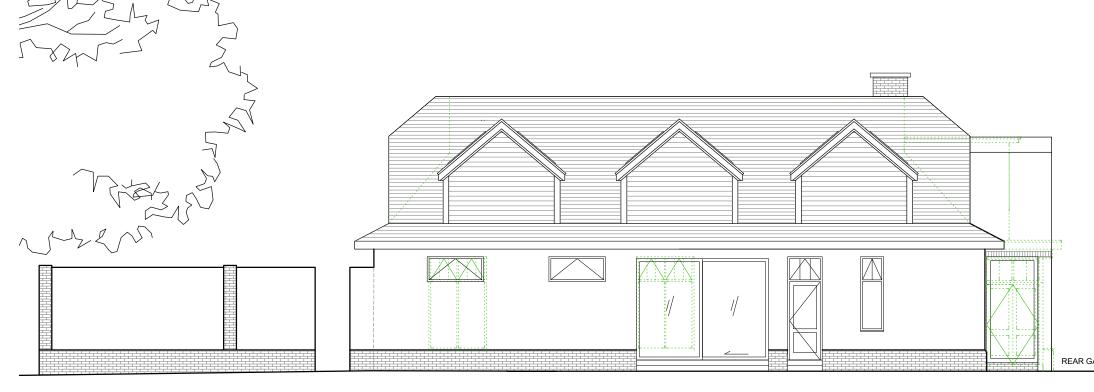

PROPOSED NORTH ELEVATION

**AMJ** Design Cumberland Lodge, 17 Grove Crescent, Kingston Upon Thames, KT1 2DD - Tel: 020 8547 0234- E-mail : thiiink@btinternet.com NOTES

- AMJ Design take no responsibility for any dimensions obtained by scaling THE ROSS ALONSO'S PROJECT All rights reserved 2024 from this drawing. If no dimension is shown the Address: 3A Uplands Close, East Sheen, SW14 7AS recipient must ascertain the dimension specifically from the Drawing: Proposed South & North Elevation designers or by site designers or by site measurement and may not rely upon this drawing.

DESIGN INTENT- INDICATIVE ONLY- SITE NOT SURVEYED BY AMJ Design