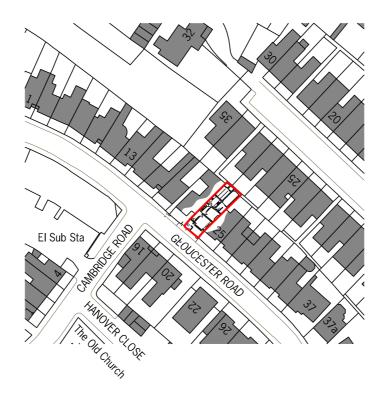

01 Existing Location Plan
1:1250@A3

Key :
Site Boundary

All dimensions must be checked and PAPA Architects Ltd are to be informed of any discrepencies prior to construction. Any DWGs issued by APAA Architects tid are to be read in conjunction with the associated PDF versions. This drawing and any of the details therein remain the copyright of PAPA Architects Ltd. All drawings prepared by PAPA Architects are not to be used for any submissions, area schedule calculations or used by any other persons or companies other than PAPA Architects Ltd unless wither consent has been given by PAPA Architects Ltd unless wither consent has been given by PAPA

| 2409                   | 98_001      | P01  | 1:1250@A3     | PLANNING      | 15.08.24 | JM    |
|------------------------|-------------|------|---------------|---------------|----------|-------|
| Project No:            | Drawing No: | Rev: | Scale:        | Status        | Date:    | Drawn |
| Existing Location Plan |             |      | 23 Gloucester | Road, TW9 3BS |          |       |
| Drawing Title:         |             |      | Project Name  |               | Client   |       |