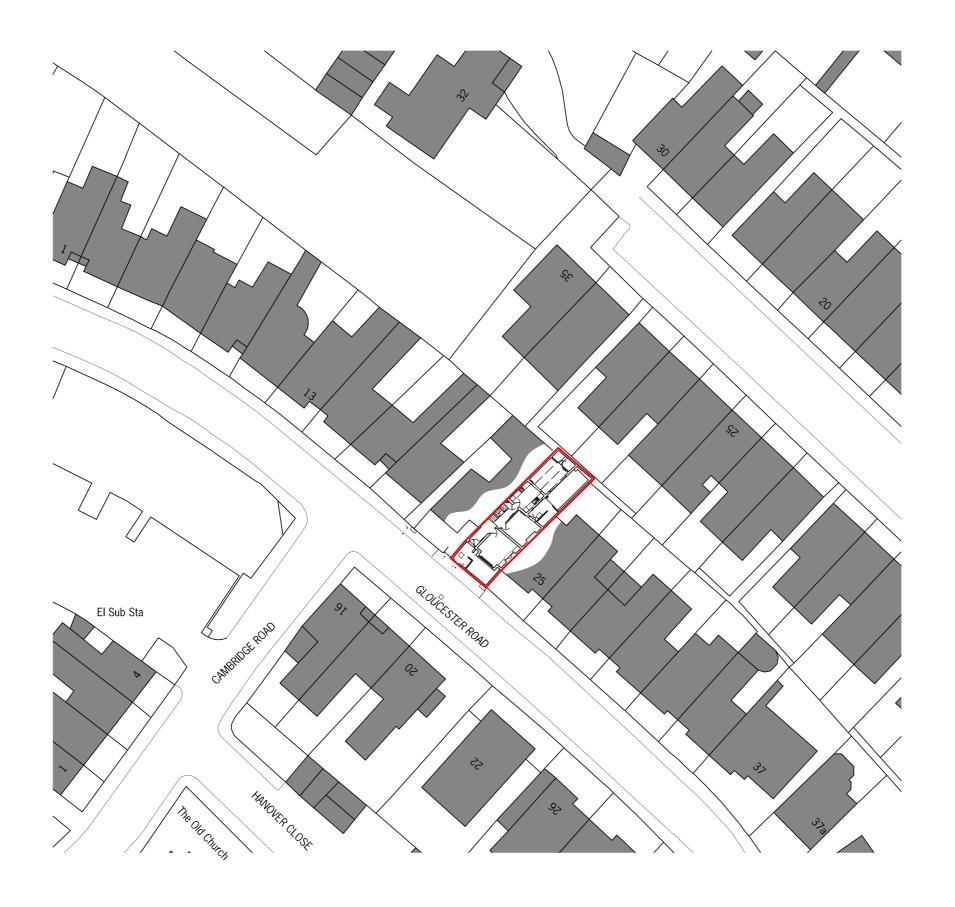

01 Existing Block Plan 1:500@A3

Site Boundary

| or used by a | iny other pers<br>td unless writ | bmissions, are<br>sons or compa<br>ten consent h | nies other tha | in PAPA |     | - |
|--------------|----------------------------------|--------------------------------------------------|----------------|---------|-----|---|
|              | 5                                | 10                                               | 15             | 20      | 25m | - |

## PAPA AR CIHITE CTS Woodgate Studios, 2nd Floor, 2-8 Games Road EN4 9HN w: papaarchitects.co.uk t:+44 20 8348 8411

| rawing Title:      |             |      | Project Name  | Project Name:               |          | Client |  |
|--------------------|-------------|------|---------------|-----------------------------|----------|--------|--|
| xisting Block Plan |             |      | 23 Gloucester | 23 Gloucester Road, TW9 3BS |          |        |  |
| roject No:         | Drawing No: | Rev: | Scale:        | Status                      | Date:    | Drawn: |  |
| 409                | 98_101      | P01  | 1:500@A3      | PLANNING                    | 15.08.24 | JM     |  |