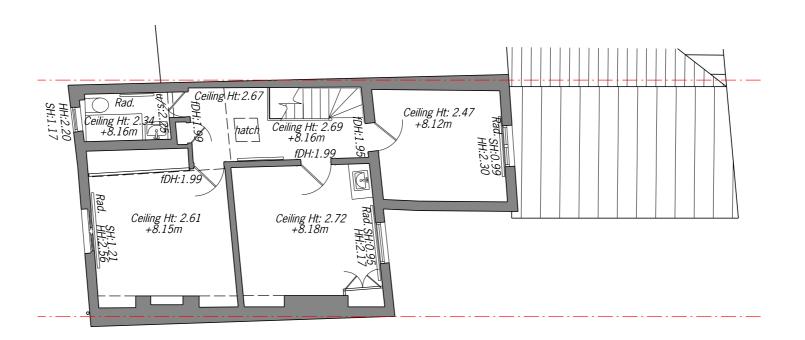

01 Existing Ground Floor Plan

02 Existing First Floor Plan
1:100@A3

| Key:          |  |
|---------------|--|
| Boundary Line |  |

All dimensions must be checked and PAPA Architects. Ltd are to be informed of any discrepencies prior to construction. You DWGS issued by PAPA Architects. Ltd are to be read in conjunction with the associated PDF versions. This drawing and any of the details therein remain the copyright of PAPA Architects. Ltd, All drawings prepared by PAPA Architects are not to be used for any submissions, area schedule calculations or used by any other persons or companies other than PAPA Architects. Ltd unless written consent has been given by PAPA Architects.

| 409                                | 98 200      | P01  | 1:100@A3      | PLANNING      | 15.08.24 | JM     |
|------------------------------------|-------------|------|---------------|---------------|----------|--------|
| Project No:                        | Drawing No: | Rev: | Scale:        | Status        | Date:    | Drawn: |
| Existing Ground & First Floor Plan |             |      | 23 Gloucester | Road, TW9 3BS |          |        |
| Drawing Title:                     |             |      | Project Name: |               | Client   |        |