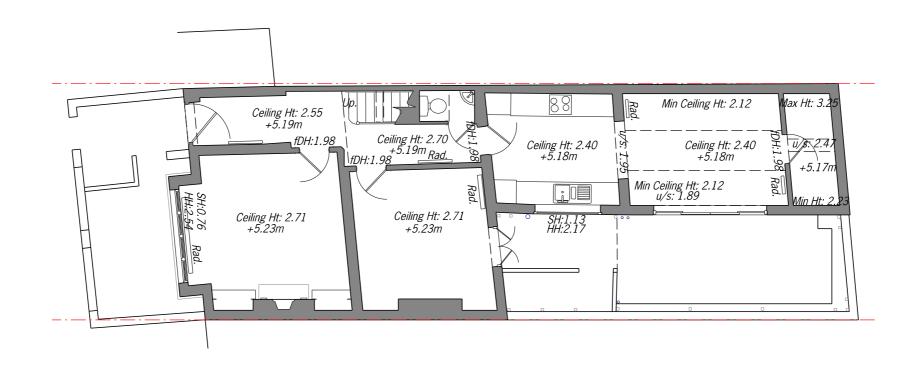

01 Existing Ground Floor Plan

02 Existing First Floor Plan
1:100@A3

| Key:          |  |
|---------------|--|
| Boundary Line |  |

All dimensions must be checked and PAPA Architects. Ltd are to be informed of any discrepencies prior to construction. You DWGS issued by PAPA Architects. Ltd are to be read in conjunction with the associated PDF versions. This drawing and any of the details therein remain the copyright of PAPA Architects. Ltd, All drawings prepared by PAPA Architects are not to be used for any submissions, area schedule calculations or used by any other persons or companies other than PAPA Architects. Ltd unless written consent has been given by PAPA Architects.

| 409                                | 98 200      | P01  | 1:100@A3      | PLANNING      | 15.08.24 | JM     |
|------------------------------------|-------------|------|---------------|---------------|----------|--------|
| Project No:                        | Drawing No: | Rev: | Scale:        | Status        | Date:    | Drawn: |
| Existing Ground & First Floor Plan |             |      | 23 Gloucester | Road, TW9 3BS |          |        |
| Drawing Title:                     |             |      | Project Name: |               | Client   |        |