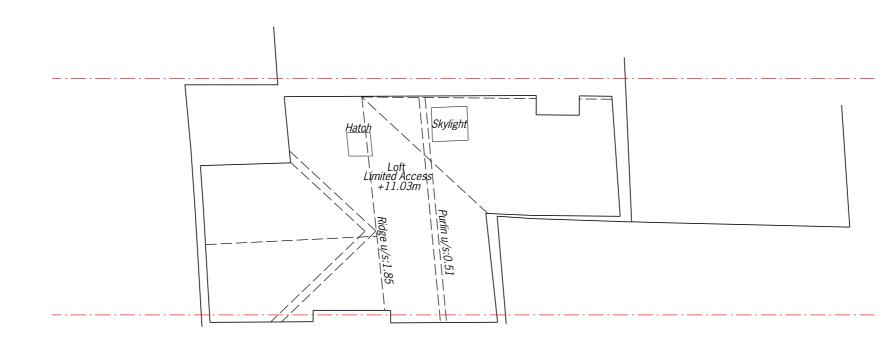

$01_{\frac{\text{Existing Loft Plan}}{1:100@A3}}$ 



## $02_{\frac{\text{Existing Roof Plan}}{1:100@A3}}$

| Key:          |   |
|---------------|---|
| Boundary Line | · |



All dimensions must be checked and PAPA Architects Ltd are to be informed of any discrepencies prior to construction. Any DWG's issued by PAPA Architects Ltd are to be read in conjunction with the associated PDF versions. This drawing and any of the details therein remain the copyright of PAPA Architects Ltd. All drawings prepared by PAPA Architects are not to be used for any submissions, area schedule calculations or used by any other persons or companies other than PAPA Architects Ltd.





| Drawing Title             |             | Project Name |                             | Client   |          |        |
|-