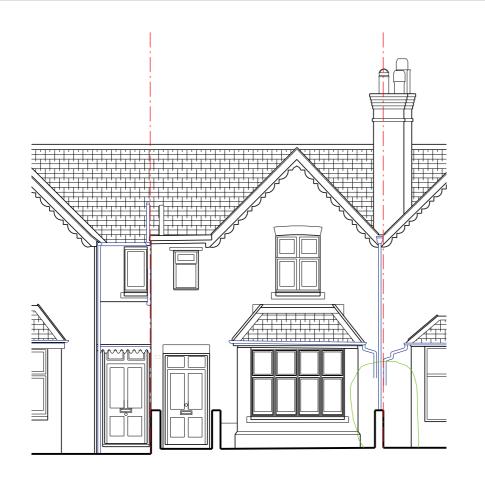

01 Existing Front Elevation 1:100@A3

02 Existing Rear Elevation 1:100@A3

03 Existing Section A-A

| Key:          |  |
|---------------|--|
| Boundary Line |  |

All dimensions must be checked and PAPA Architects. Ltd are to be informed of any discrepencies prior to construction. You DWGS issued by PAPA Architects. Ltd are to be read in conjunction with the associated PDF versions. This drawing and any of the details therein remain the copyright of PAPA Architects. Ltd, All drawings prepared by PAPA Architects are not to be used for any submissions, area schedule calculations or used by any other persons or companies other than PAPA Architects. Ltd unless written consent has been given by PAPA Architects.