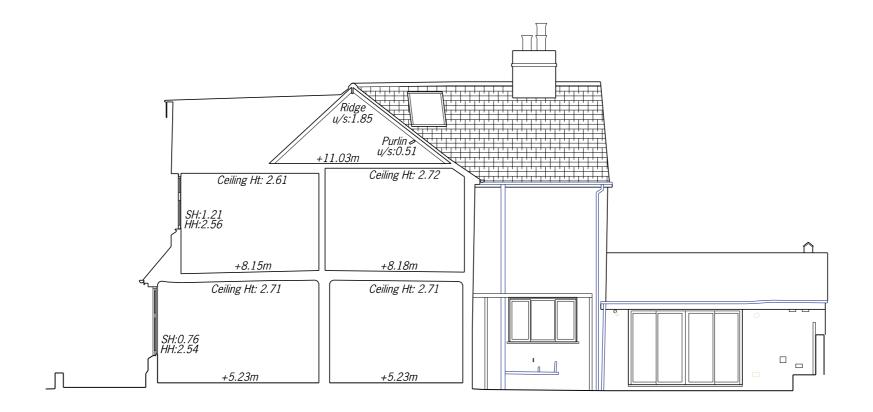

01 Existing Front Elevation 1:100@A3

02 Existing Rear Elevation 1:100@A3

03 Existing Section A-A

| Key:          |  |
|---------------|--|
| Boundary Line |  |

All dimensions must be checked and PAPA Architects. Ltd are to be informed of any discrepencies prior to construction. You DWGS issued by PAPA Architects. Ltd are to be read in conjunction with the associated PDF versions. This drawing and any of the details therein remain the copyright of PAPA Architects. Ltd, All drawings prepared by PAPA Architects are not to be used for any submissions, area schedule calculations or used by any other persons or companies other than PAPA Architects. Ltd unless written consent has been given by PAPA Architects.