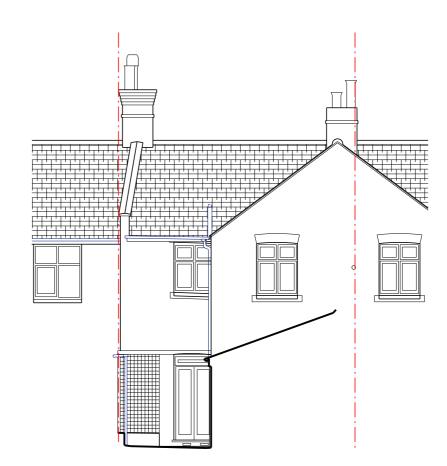

01 Existing Front Elevation 1:100@A3

02 Existing Rear Elevation 1:100@A3

03 Existing Section A-A

| Key:          |  |
|---------------|--|
| Boundary Line |  |

All dimensions must be checked and PAPA Architects. Ltd are to be informed of any discrepencies prior to construction. You DWGS issued by PAPA Architects. Ltd are to be read in conjunction with the associated PDF versions. This drawing and any of the details therein remain the copyright of PAPA Architects. Ltd, All drawings prepared by PAPA Architects are not to be used for any submissions, area schedule calculations or used by any other persons or companies other than PAPA Architects. Ltd unless written consent has been given by PAPA Architects.