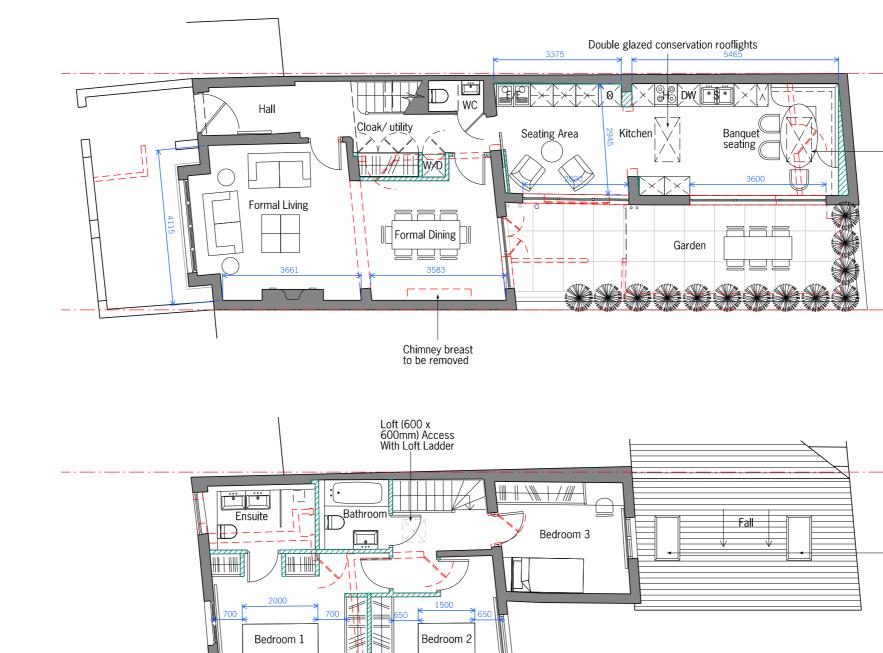

3606

Chimney breast to be removed

## 02 Proposed First Floor Plan

 $01 \xrightarrow[1:100@A3]{Proposed Ground Floor Plan}$ 

| Key:                          |  |            |                |  |  |
|-------------------------------|--|------------|----------------|--|--|
| Existing walls to be retained |  | Demolition |                |  |  |
| Proposed new walls            |  | Boundary   | · · · <u> </u> |  |  |

Chimney breast to be removed

All dimensions must be checked and PAPA Architects Ltd are to be informed of any discrepencies prior to construction. Any DWSs issued by PAPA Architects Ltd are to be read in computed by PAPA Architects Ltd are to be read in Architects Ltd. All drawings prepared by PAPA Architects are not to be used for any submissions, area schedule calculations or used by any other persons or companies other than PAPA.

Double glazed conservation rooflights

- Double glazed conservation rooflights

| Drawing Title:                     |             | Project Name: |               | Client        |          |        |
|------------------------------------|-------------|---------------|---------------|---------------|----------|--------|
| Proposed Ground & First Floor Plan |             |               | 23 Gloucester | Road, TW9 3BS |          |        |
| Project No:                        | Drawing No: | Rev:          | Scale:        | Status        | Date:    | Drawn: |
| 2409                               | 00_200      | PI05          | 1:100@A3      | PLANNING      | 17.10.24 | AP     |