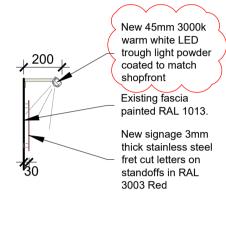

LOCATION PLAN SCALE 1:100

SIDE ELEVATION 1:20

Reference Image only -Proposed A board signage H800 x W570 x D280mm

Existing entrance doors to be painted RAL 1013 Oyster White.

Retain existing door, signage and finishes to St. M's Gym premises.