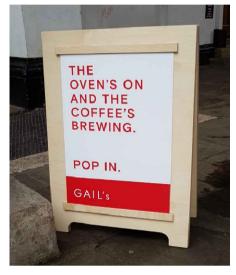

LOCATION PLAN SCALE 1:100

SIDE ELEVATION 1:20

Reference Image only -Proposed A board signage H800 x W570 x D280mm

Existing entrance doors to be painted RAL 1013 Oyster White.

Retain existing door, signage and finishes to St. M's Gym premises.