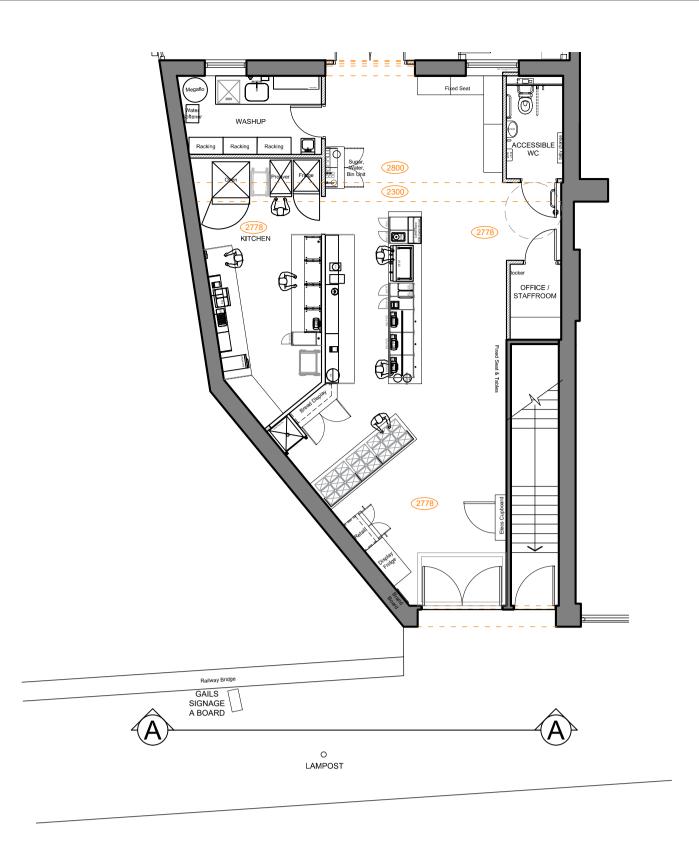

LOCATION PLAN SCALE 1:100

SIDE ELEVATION 1:20

Reference Image only -Proposed A board signage H800 x W570 x D280mm

Existing entrance doors to be painted RAL 1013 Oyster White.

Retain existing door, signage and finishes to St. M's Gym premises.