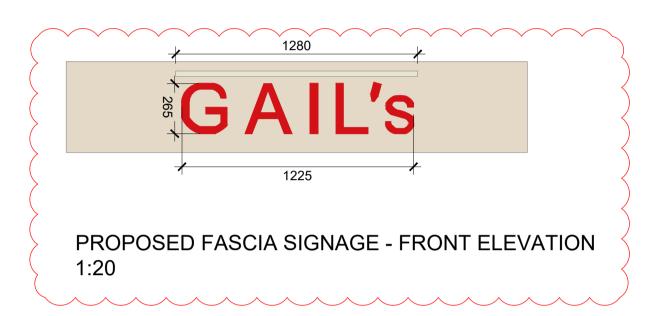

LOCATION PLAN SCALE 1:100

SIDE ELEVATION 1:20

Reference Image only -Proposed A board signage H800 x W570 x D280mm

Existing entrance doors to be painted RAL 1013 Oyster White.

Retain existing door, signage and finishes to St. M's Gym premises.