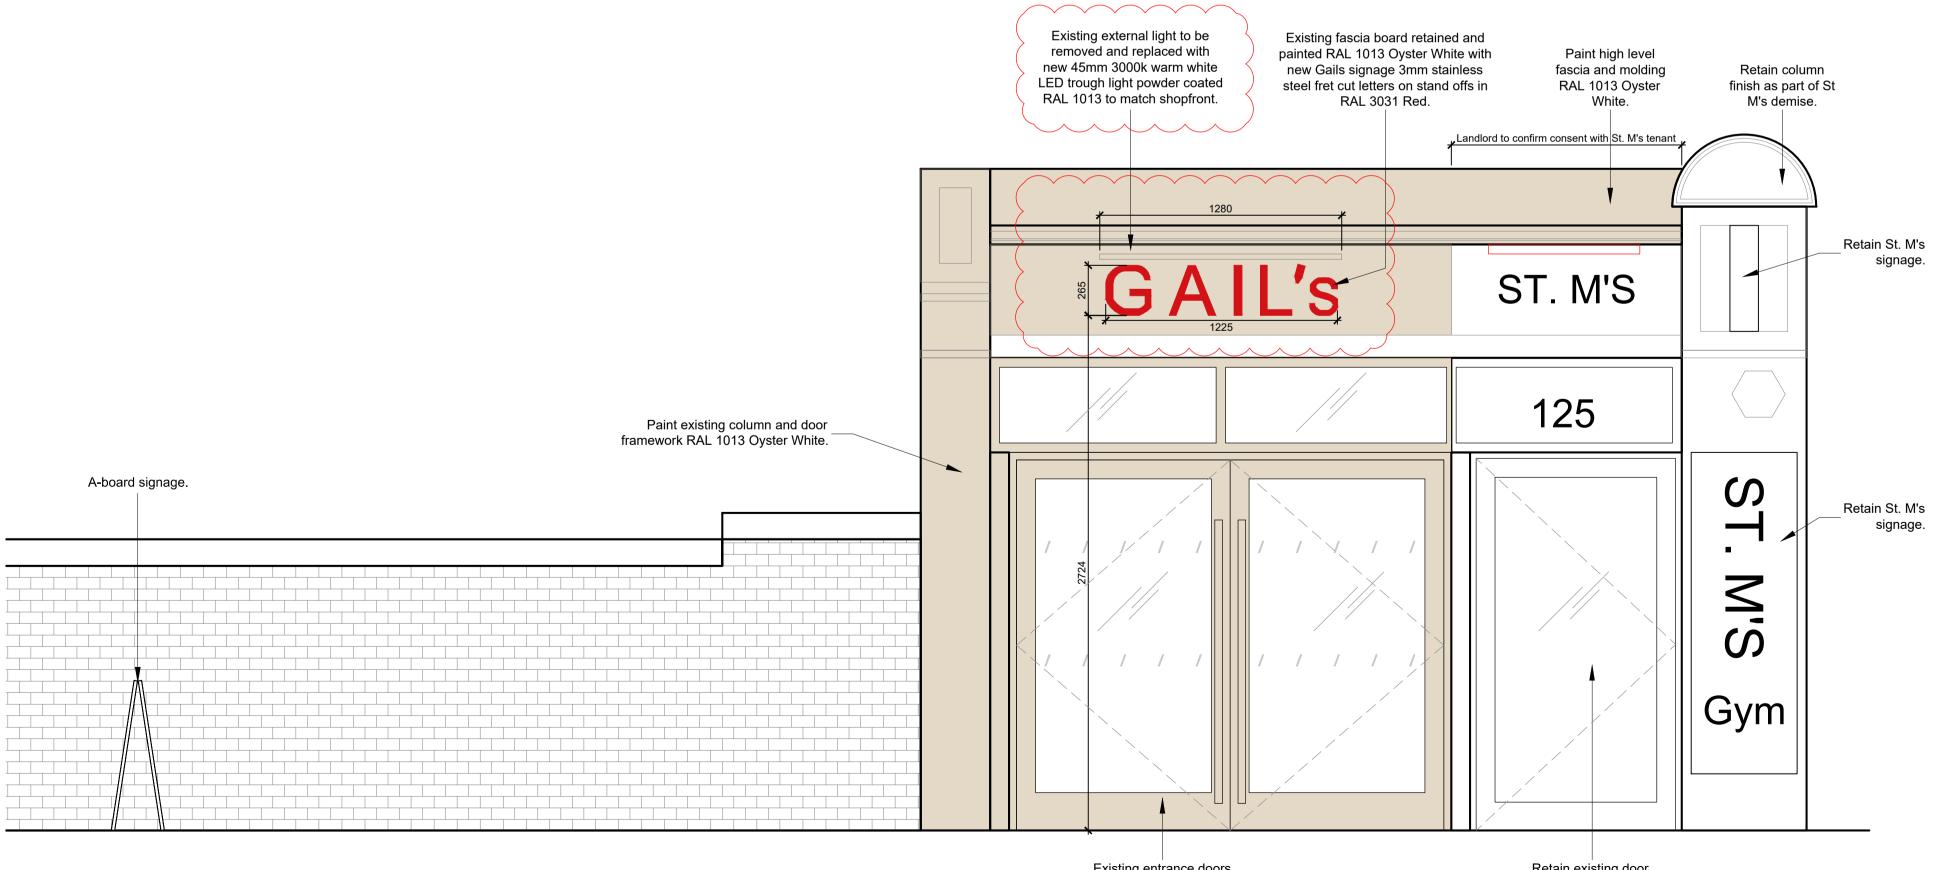

LOCATION PLAN SCALE 1:100

SIDE ELEVATION 1:20

Reference Image only -Proposed A board signage H800 x W570 x D280mm

Existing entrance doors to be painted RAL 1013 Oyster White.

Retain existing door, signage and finishes to St. M's Gym premises.