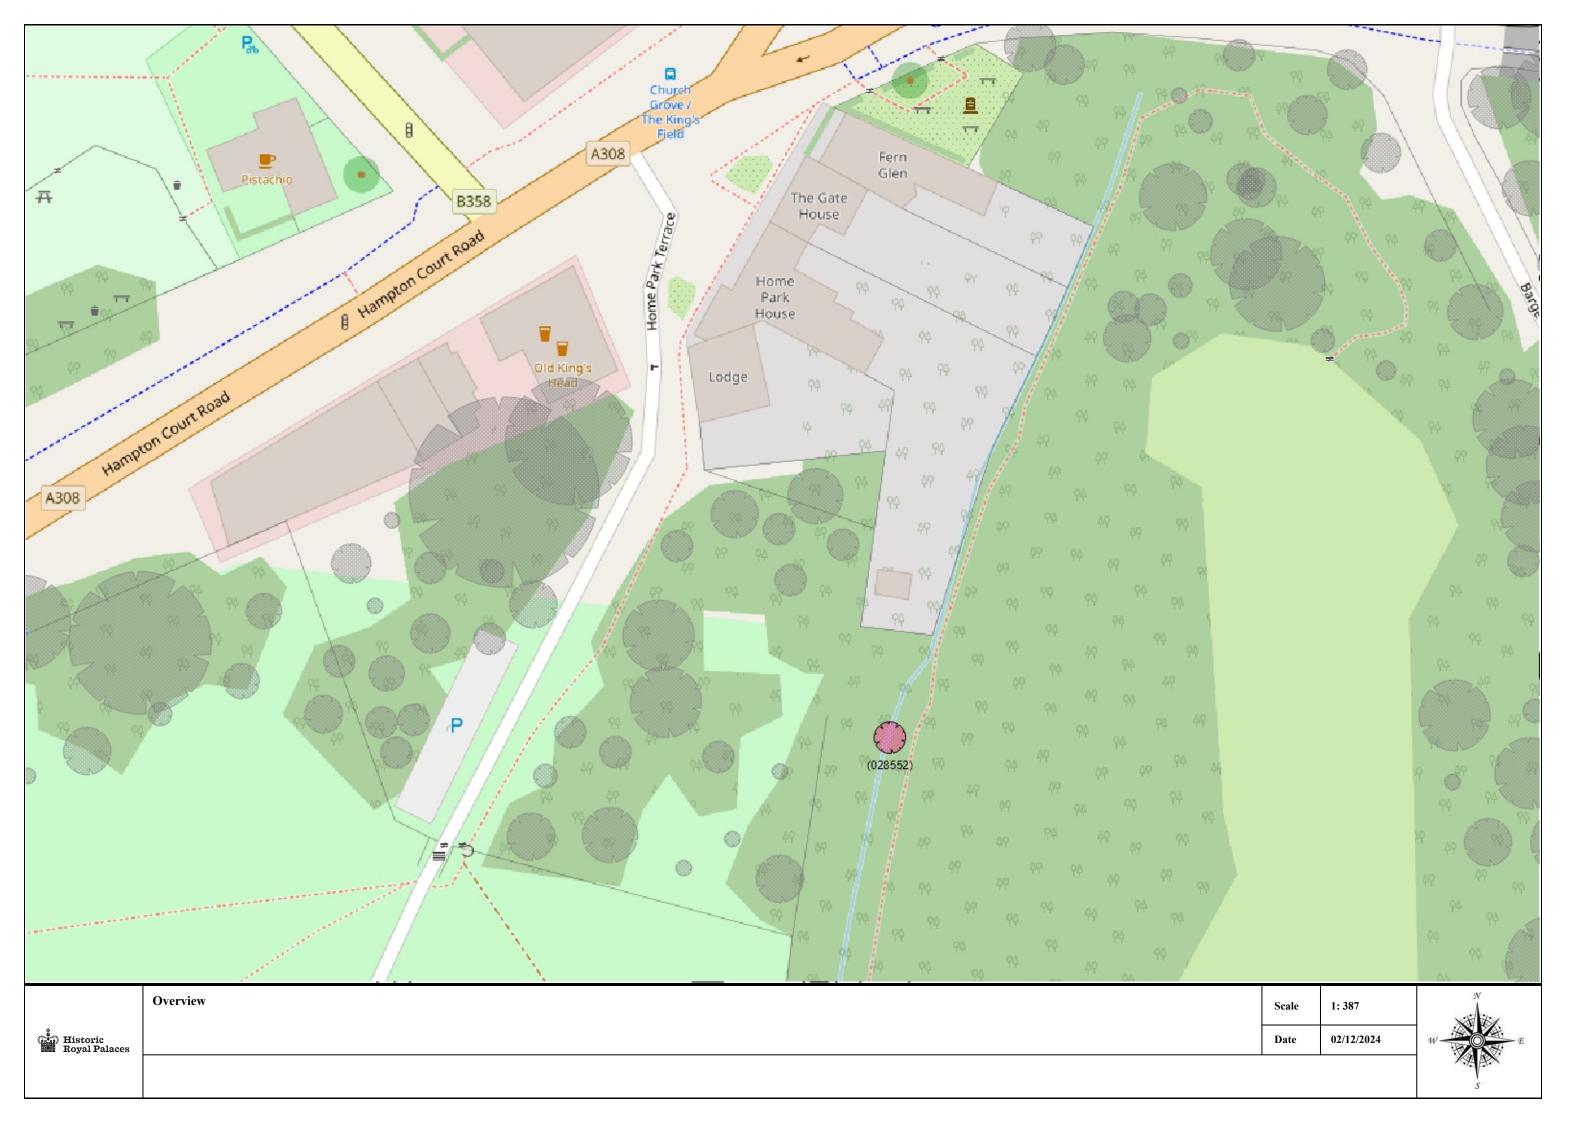

Plan 1: Mature Ash - Home Park

| Tree Code | Species            | Size Clas | Tree Cond | Conditions                                                                                                                                                                                                                                                                              | Recommendations                                                                                                                         | Priority |
|-----------|--------------------|-----------|-----------|-----------------------------------------------------------------------------------------------------------------------------------------------------------------------------------------------------------------------------------------------------------------------------------------|-----------------------------------------------------------------------------------------------------------------------------------------|----------|
| 28552     | Fraxinus excelsior | Large     | Dying     | <ul> <li>Basal decay</li> <li>Bats - high risk / evident</li> <li>Bifurcated / co-dominant stems</li> <li>Cavity</li> <li>Cracked &amp; lifting bark</li> <li>Dysfunction on stem</li> <li>Hollow / hollow sounding</li> <li>Ivy / climbing plants on stem</li> <li>Monolith</li> </ul> | <ul> <li>Aerial Inspection - Bats (3<br/>Months)</li> <li>Fell Tree - Fell/dismantle to<br/>protect historic wall (3 Months)</li> </ul> | 3 Months |