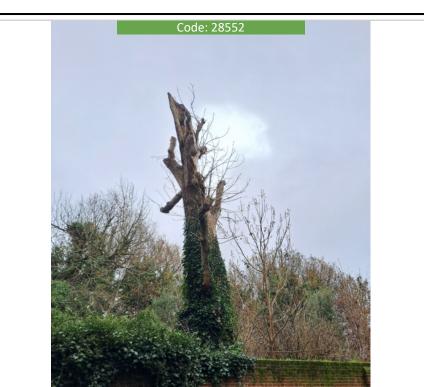

Plan 1: Mature Ash - Home Park

| Tree Code | Species            | Size Clas | Tree Cond | Conditions                                                                                                                                                                                                                                                                              | Recommendations                                                                                                                         | Priority |
|-----------|--------------------|-----------|-----------|-----------------------------------------------------------------------------------------------------------------------------------------------------------------------------------------------------------------------------------------------------------------------------------------|-----------------------------------------------------------------------------------------------------------------------------------------|----------|
| 28552     | Fraxinus excelsior | Large     | Dying     | <ul> <li>Basal decay</li> <li>Bats - high risk / evident</li> <li>Bifurcated / co-dominant stems</li> <li>Cavity</li> <li>Cracked &amp; lifting bark</li> <li>Dysfunction on stem</li> <li>Hollow / hollow sounding</li> <li>Ivy / climbing plants on stem</li> <li>Monolith</li> </ul> | <ul> <li>Aerial Inspection - Bats (3<br/>Months)</li> <li>Fell Tree - Fell/dismantle to<br/>protect historic wall (3 Months)</li> </ul> | 3 Months |