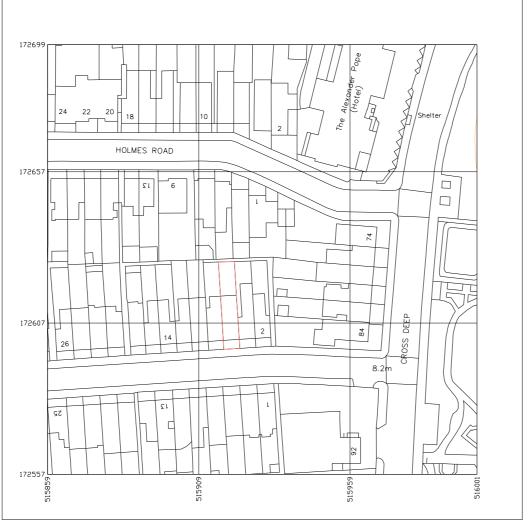

01856 898 022 www.UKPlanningMaps.com

Produced on 18 November 2024 from the Ordnance Survey National Geographic Database and incorporating surveyed revision available at this date. This map shows the area bounded by 515859 17257,516001 172557,516001 172699,515859 172557

Crown copyright and database rights 2024 OS 100054135. Supplied by copla ltd trading as UKPlanningMaps.com a licensed Ordnance Survey partner (OS 100054135). Data licence expires 18 November 2025. Unique plan reference: v2f//1175907/1580499

## Notes.

Do not scale from this drawing.

Verify all dimensions on site.

Demolition to be approved by a Structural Engineer prior to commencement.

For purpose as per the status of the drawing only - not for Construction.

Studio Werc Limited is a company registered in England and Wales. Registered number: 10626410

 $\prod$ 

Studio Werc Architects

studiowerc.com

info@studiowerc.com

Project. 6 Bonser Rd, Twickenham TW1 4RG

Title. Site Location Plan

Number. 24099\_E1\_ SLP

Status. Existing Scale. 1:1250