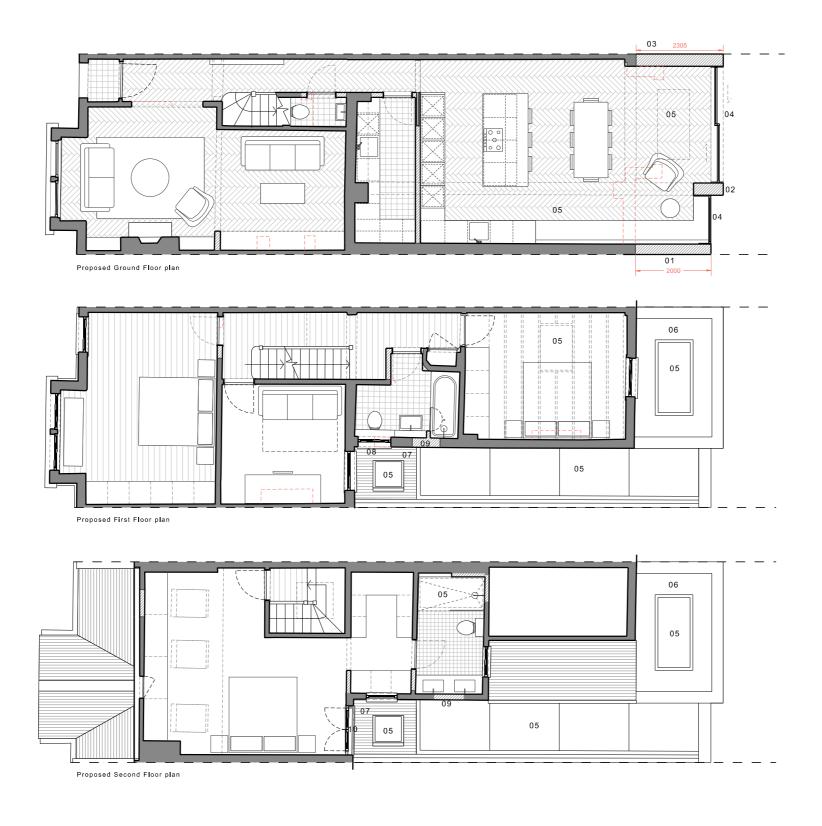

Studio Werc Limited is a company registered in England and Wales. Registered number: 10626410

- 01 Existing infil extension to be extended in matching stock brickwork
- 02 Rear extension with zinc standing seam finish
- 03 Flank wall in matching London Stock brick
- 04 Aluminium glazing
- 05 Rooflight
- 06 Flat roof
- 07 Pitched roof in slate tiles
- 08 Matching window position altered
- 09 Window infilled
- 10 Metal railings replaced with frameless glass balustrade

Existing Walls
Line of Existing

Studio Werc Architects

studiowerc.com

info@studiowerc.com

Project. 6 Bonser Rd, Twickenham TW1 4RG

Title. Proposed Floor Plans

Number. 24099\_P1\_ 10

Status. Proposed Scale. 1:100