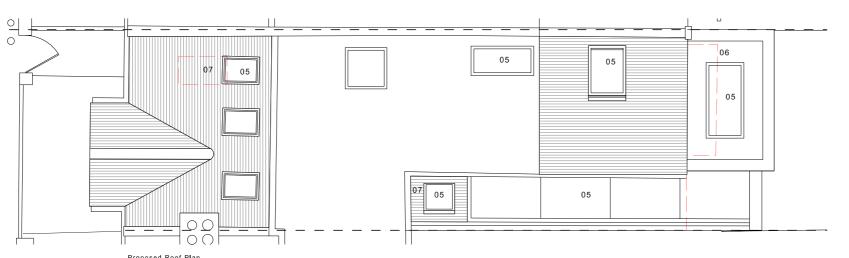

Studio Werc Limited is a company registered in England and Wales. Registered number: 10626410

- 01 Existing infil extension to be extended in matching stock brickwork
- 02 Rear extension with zinc standing seam finish
- 03 Flank wall in matching London Stock brick
- 04 Aluminium glazing
- 05 Rooflight
- 06 Flat roof
- 07 Pitched roof in slate tiles
- 08 Matching window position altered
- 09 Window infilled
- 10 Metal railings replaced with frameless glass balustrade