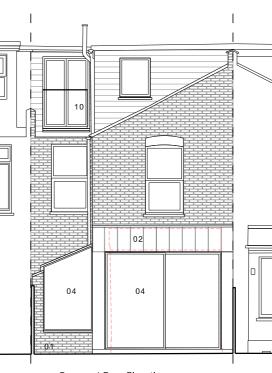

Proposed Rear Elevation

Studio Werc Limited is a company registered in England and Wales. Registered number: 10626410

- 01 Existing infil extension to be extended in matching stock brickwork
- 02 Rear extension with zinc standing seam finish
- 03 Flank wall in matching London Stock brick
- 04 Aluminium glazing
- 05 Rooflight
- 06 Flat roof
- 07 Pitched roof in slate tiles
- 08 Matching window position altered
- 09 Window infilled
- 10 Metal railings replaced with frameless glass balustrade