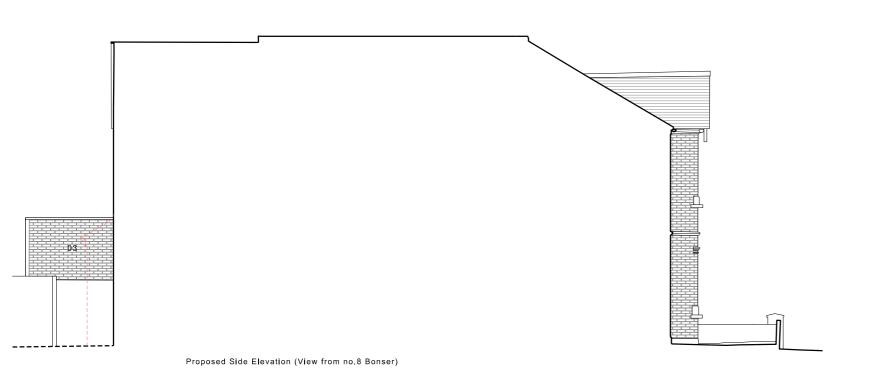

Studio Werc Limited is a company registered in England and Wales. Registered number: 10626410

- 01 Existing infil extension to be extended in matching stock brickwork
- 02 Rear extension with zinc standing seam finish
- 03 Flank wall in matching London Stock brick
- 04 Aluminium glazing
- 05 Rooflight
- 06 Flat roof
- 07 Pitched roof in slate tiles
- 08 Matching window position altered
- 09 Window infilled
- 10 Metal railings replaced with frameless glass balustrade