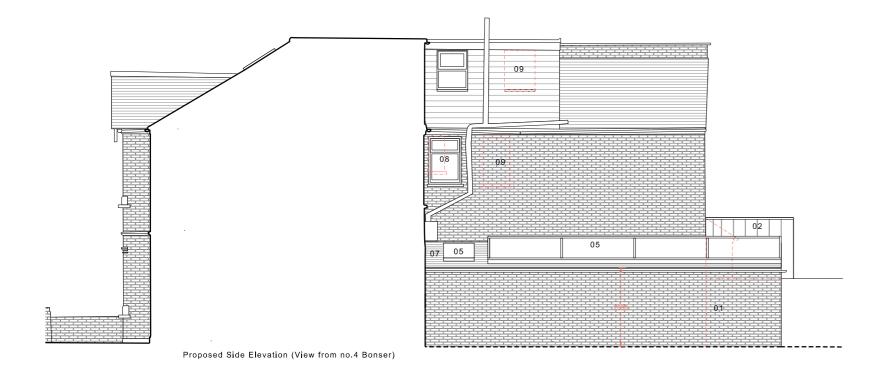

Studio Werc Limited is a company registered in England and Wales. Registered number: 10626410

- 01 Existing infil extension to be extended in matching stock brickwork
- 02 Rear extension with zinc standing seam finish
- 03 Flank wall in matching London Stock brick
- 04 Aluminium glazing
- 05 Rooflight
- 06 Flat roof
- 07 Pitched roof in slate tiles
- 08 Matching window position altered
- 09 Window infilled
- 10 Metal railings replaced with frameless glass balustrade