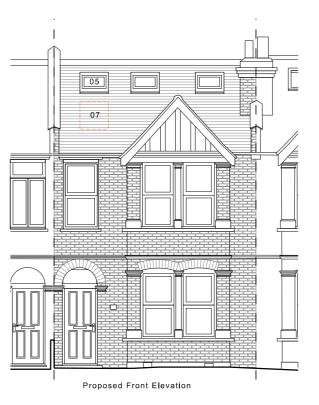

Studio Werc Limited is a company registered in England and Wales. Registered number: 10626410

- 01 Existing infil extension to be extended in matching stock brickwork
- 02 Rear extension with zinc standing seam finish
- 03 Flank wall in matching London Stock brick
- 04 Aluminium glazing
- 05 Rooflight
- 06 Flat roof
- 07 Pitched roof in slate tiles
- 08 Matching window position altered
- 09 Window infilled
- 10 Metal railings replaced with frameless glass balustrade