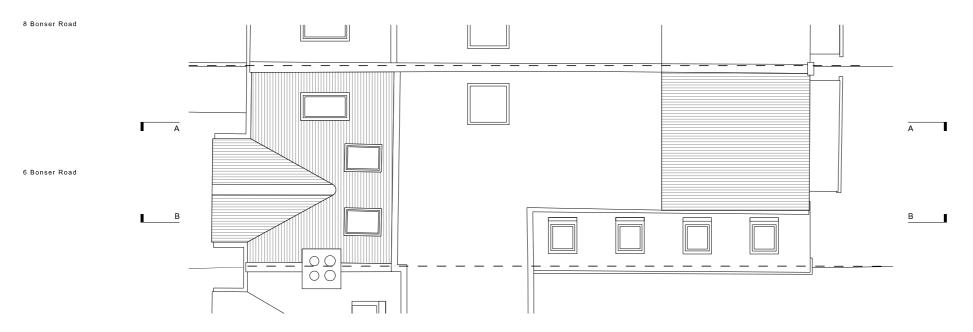

Studio Werc Limited is a company registered in England and Wales. Registered number: 10626410

| T        | $\tau$    | Studio Werc Architects |                          |       |
|----------|-----------|------------------------|--------------------------|-------|
|          | \         | studiowerc.com         |                          |       |
|          |           | info@studiowerc.com    |                          |       |
| Project. | 6 Bonser  | Rd, Tw                 | ickenham TW <sup>*</sup> | 1 4RG |
| Title.   | Roof Plan | l                      |                          |       |
| Number.  | 24099_E1  | _ 13                   |                          |       |
| Status.  | Existing  |                        | Scale.                   | 1:100 |
| (n) 0m   | 1 m       | 2m                     |                          | 5m    |