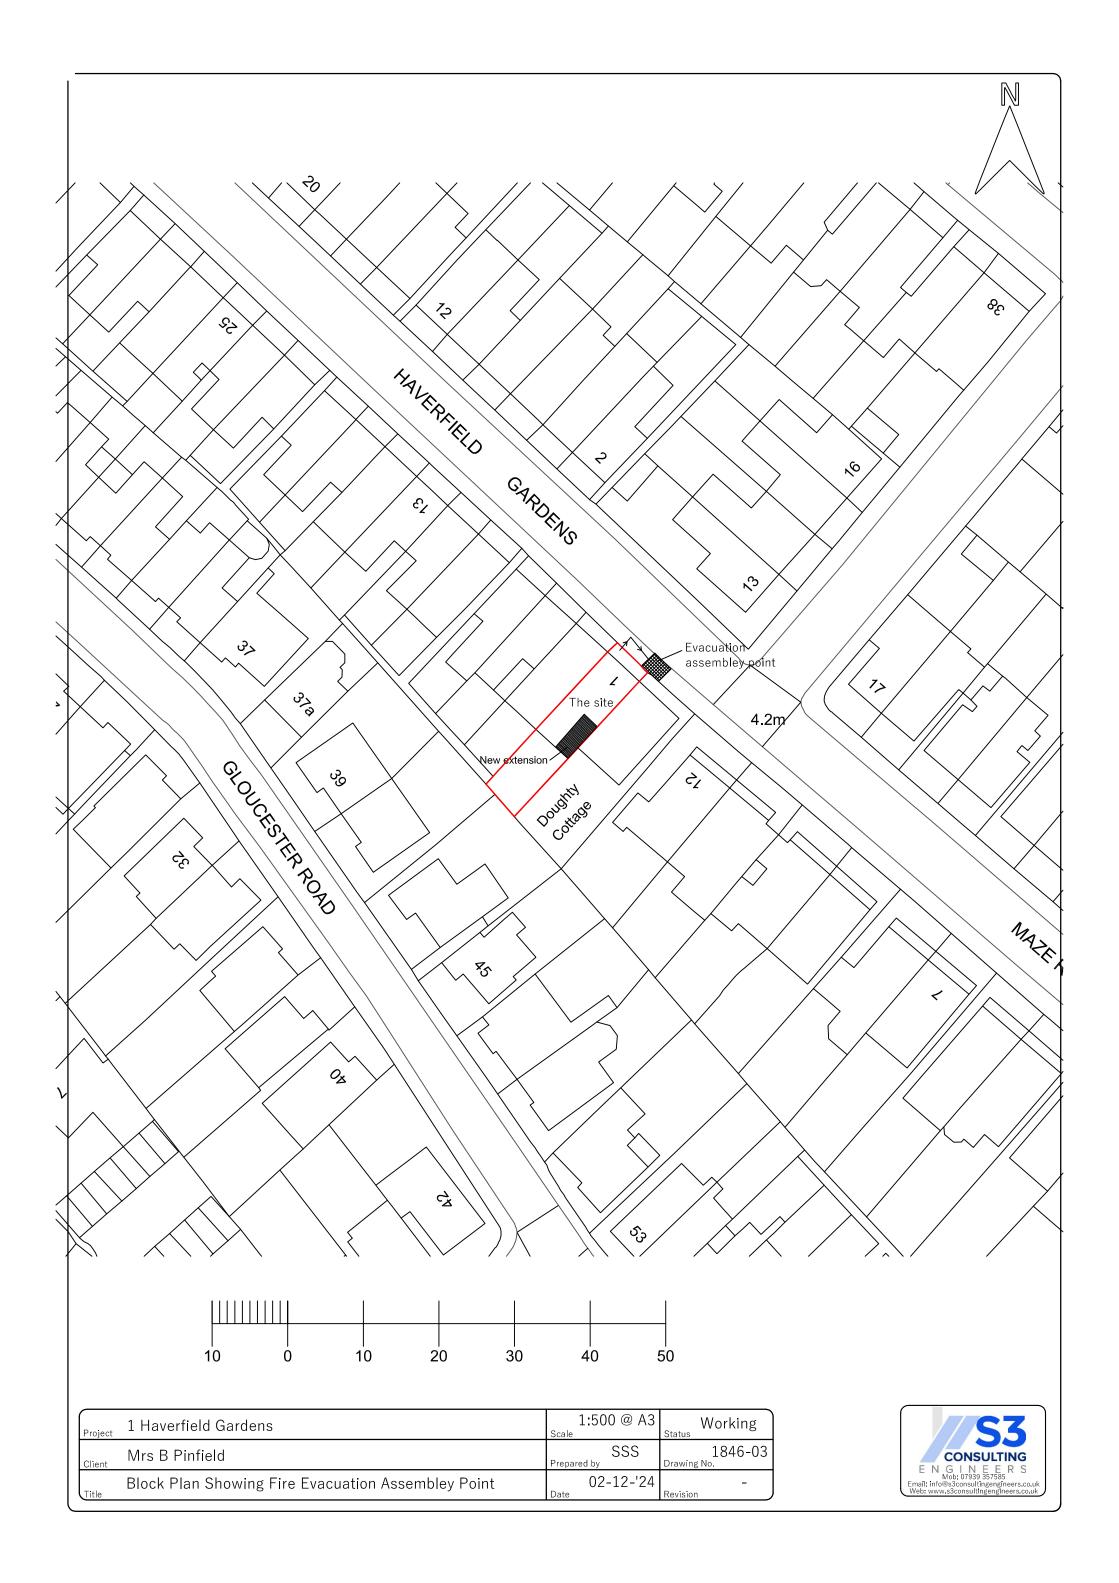

# 1 HAVERFIELD GARDENS, KEW TW9 3DB

The proposal is to construct a single storey rear extension at the above site. To comply with the requirements set out within Policy D12 of The London Plan (2021) fire safety features have been incorporated within the proposed development. These features are detailed below and shown on the enclosed drawing number 1846-02 and the Block Plan drawing 1846-03:

### 3.0 PLACE OF SAFETY

3.1 The development will have a suitably positioned external evacuation assembly point, in accordance with the requirements of Policy D12 of The London Plan (2021).

#### 4.0 EVACUATION ROUTES

4.1 The evacuation routes and the evacuation assembly points are shown on the enclosed drawings.

Notes:

Do not scale from this drawing. It is the contractor's responsibility to check all governing dimensions and verify all dimensions on site before commencing any work.
Please ask if you have any doubt.
This drawing is the copyright of S³ Consulting Engineers and should not be reproduced in whole or in part without their written permission.

Construct only from drawing status "WORKING"

REFER TO BLOCK PLAN 1846-03 FOR **EVACUATION ASSEMBLEY POINT** 

KEY

EL Emergency Light

Fire Blanket

Fire Door

(HD) Heat Detector

SD Smoke Detector