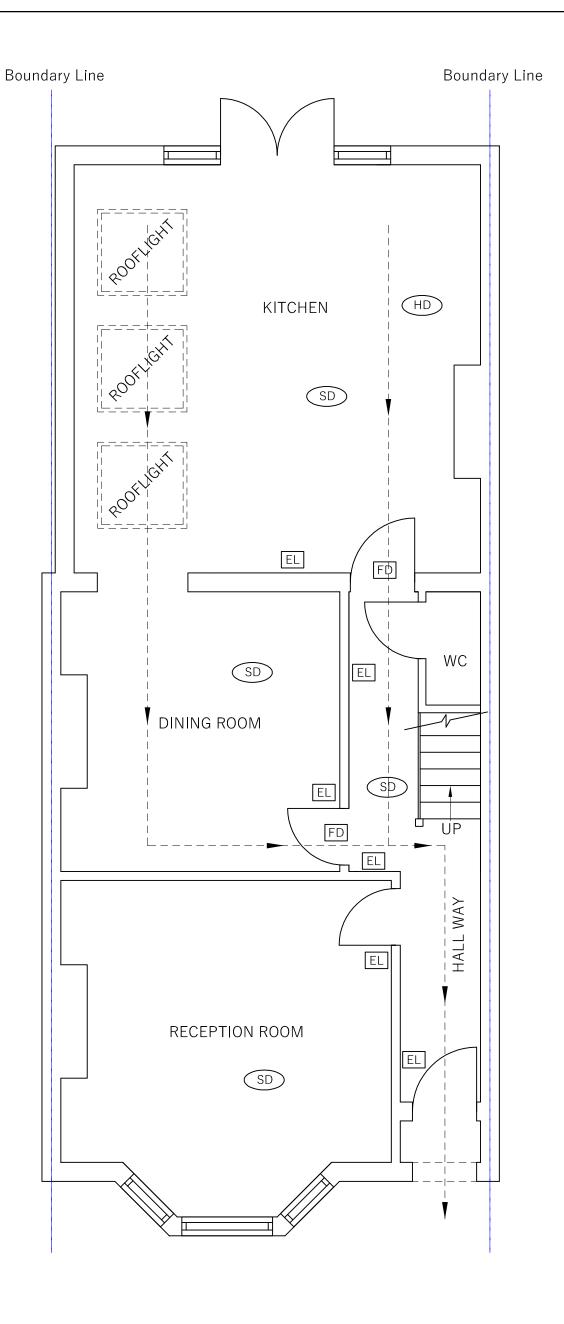

# 1 HAVERFIELD GARDENS, KEW TW9 3DB

The proposal is to construct a single storey rear extension at the above site. To comply with the requirements set out within Policy D12 of The London Plan (2021) fire safety features have been incorporated within the proposed development. These features are detailed below and shown on the enclosed drawing number 1846-02 and the Block Plan drawing 1846-03:

## 1.0 FIRE DOORS, MEANS OF ESCAPE AND EMERGENCY LIGHTING

- 1.1 Fire Doors, FD30 rated doors and Emergency lighting has been incorporated throughout the development, to provide a protected Means of Escape from all habitable rooms to the fire escape exits.
  - 1.2 This will ensure that there is a 30 minute fire resisting enclosure and lighted escape route leading to the external place of safety.

### 2.0 HEAT & SMOKE DETECTION AND FIRE BLANKET

- 2.1 Heat and Smoke detectors are provided at appropriate locations. The smoke detectors will be interlinked with mains power and have battery backup, in accordance with the requirements of BS5446-2:2000
- 2.2 The kitchen will be provided with fire blanket and heat detector which will be interlinked, mains powered with a battery backup, in accordance with the requirements of BS5446-2:2003.

Construct only from drawing status "WORKING"

REFER TO BLOCK PLAN 1846-03 FOR **EVACUATION ASSEMBLEY POINT** 

KEY

EL Emergency Light

Fire Blanket

Fire Door

(HD) Heat Detector

SD Smoke Detector

Escape Route

| Project | 1 Haverfield Gardens                        | 1:50 @ A3                    | Working Status         |
|---------|---------------------------------------------|------------------------------|------------------------|
| Client  | Mrs B Pinfield                              | SSS<br>Prepared by           | 1846-02<br>Drawing No. |
| Title   | Ground Floor Plan with Fire Safety Features | 02-12-'24<br><sub>Date</sub> | _<br>Revision          |