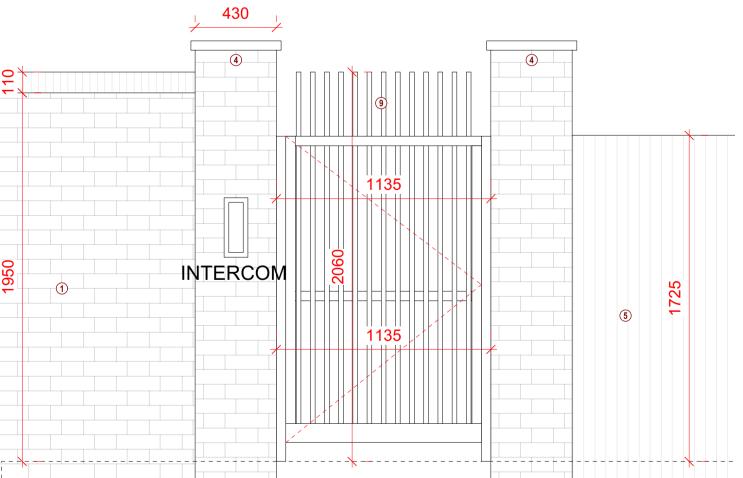

## 1 Existing Gate Elevation - Street Scene Scale 1:20

 $\bigcirc$ 

Existing flemish bond red/blue mixed brickwork wall.
 Flemish bond red/blue mixed brickwork wall to

6228

 $\bigcirc$ 

match existing. 3. Existing flemish bond red/blue mixed brickwork column retained.

4. Flemish bond red/blue mixed brickwork column to

match existing.
5. Timber fencing as existing.
6. Dark grey aluminium powder coated frame to sliding

gate.
7. Dark grey aluminium powder coated gate support column.

8. Vertical dark grey aluminium powder coated fins to

sliding gate. 9. Dark Grey aluminium powder coated pedestrian gate with automatic closer.

0m 0.25m 0.5m 0.75m 1.0m 0.25m 1.5m

 $\bigcirc$ 

| Π |  |      | * |  |  |  |   |  |  |  |  |  |  |  |  | $\square$ |
|---|--|------|---|--|--|--|---|--|--|--|--|--|--|--|--|-----------|
|   |  |      |   |  |  |  |   |  |  |  |  |  |  |  |  | T         |
|   |  |      |   |  |  |  |   |  |  |  |  |  |  |  |  | _         |
| Ι |  |      |   |  |  |  |   |  |  |  |  |  |  |  |  |           |
|   |  |      |   |  |  |  |   |  |  |  |  |  |  |  |  |           |
|   |  |      |   |  |  |  |   |  |  |  |  |  |  |  |  |           |
|   |  |      | _ |  |  |  |   |  |  |  |  |  |  |  |  | _         |
|   |  |      |   |  |  |  |   |  |  |  |  |  |  |  |  |           |
|   |  | 2060 |   |  |  |  |   |  |  |  |  |  |  |  |  |           |
|   |  | Я    |   |  |  |  | _ |  |  |  |  |  |  |  |  |           |
|   |  |      |   |  |  |  |   |  |  |  |  |  |  |  |  | —         |
|   |  |      |   |  |  |  |   |  |  |  |  |  |  |  |  |           |
|   |  |      |   |  |  |  |   |  |  |  |  |  |  |  |  |           |
|   |  |      |   |  |  |  |   |  |  |  |  |  |  |  |  |           |
|   |  |      |   |  |  |  |   |  |  |  |  |  |  |  |  |           |
|   |  |      |   |  |  |  |   |  |  |  |  |  |  |  |  | _         |
|   |  |      |   |  |  |  |   |  |  |  |  |  |  |  |  |           |
|   |  |      |   |  |  |  |   |  |  |  |  |  |  |  |  |           |