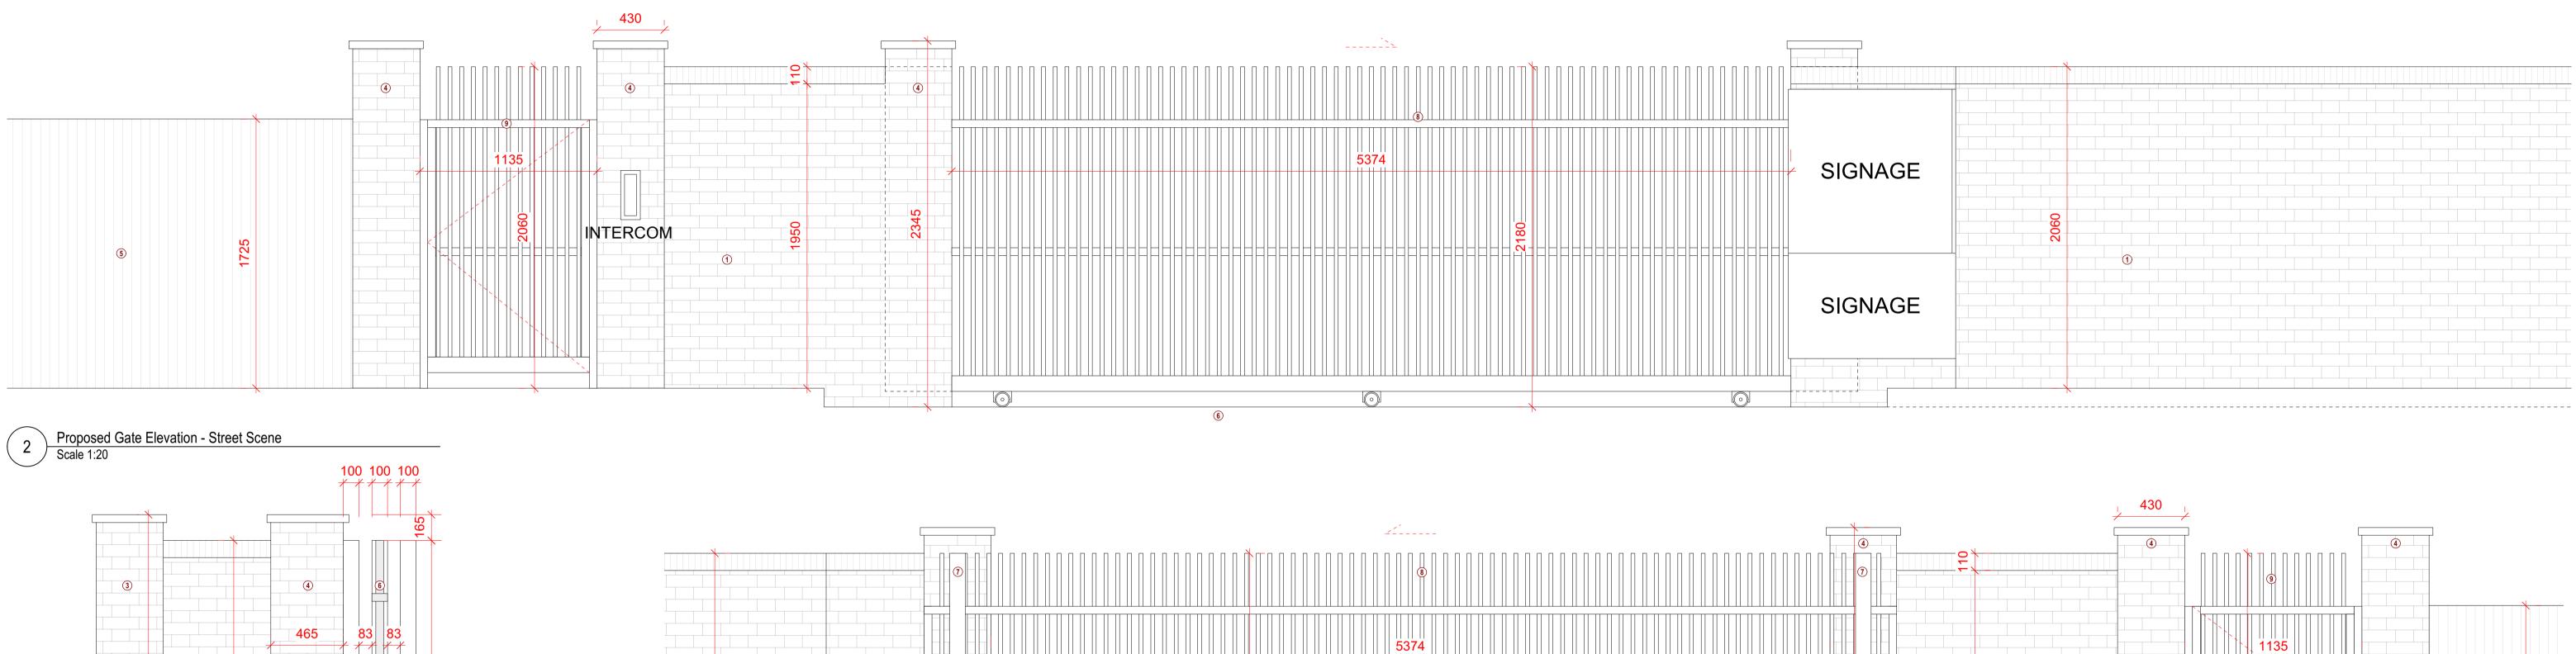

## 1 Existing Gate Elevation - Street Scene Scale 1:20

 $\bigcirc$ 

Existing flemish bond red/blue mixed brickwork wall.
 Flemish bond red/blue mixed brickwork wall to

6228

 $\bigcirc$ 

match existing. 3. Existing flemish bond red/blue mixed brickwork column retained.

4. Flemish bond red/blue mixed brickwork column to

match existing.
5. Timber fencing as existing.
6. Dark grey aluminium powder coated frame to sliding

gate.
7. Dark grey aluminium powder coated gate support column.

8. Vertical dark grey aluminium powder coated fins to

sliding gate. 9. Dark Grey aluminium powder coated pedestrian gate with automatic closer.

0m 0.25m 0.5m 0.75m 1.0m 0.25m 1.5m

 $\bigcirc$ 

| Π |  |      | * |  |  |  |   |  |  |  |  |  |  |  |  | $\square$ |
|---|--|------|---|--|--|--|---|--|--|--|--|--|--|--|--|-----------|
|   |  |      |   |  |  |  |   |  |  |  |  |  |  |  |  | T         |
|   |  |      |   |  |  |  |   |  |  |  |  |  |  |  |  | _         |
| Ι |  |      |   |  |  |  |   |  |  |  |  |  |  |  |  |           |
|   |  |      |   |  |  |  |   |  |  |  |  |  |  |  |  |           |
|   |  |      |   |  |  |  |   |  |  |  |  |  |  |  |  |           |
|   |  |      | _ |  |  |  |   |  |  |  |  |  |  |  |  | _         |
|   |  |      |   |  |  |  |   |  |  |  |  |  |  |  |  |           |
|   |  | 2060 |   |  |  |  |   |  |  |  |  |  |  |  |  |           |
|   |  | Я    |   |  |  |  | _ |  |  |  |  |  |  |  |  |           |
|   |  |      |   |  |  |  |   |  |  |  |  |  |  |  |  | —         |
|   |  |      |   |  |  |  |   |  |  |  |  |  |  |  |  |           |
|   |  |      |   |  |  |  |   |  |  |  |  |  |  |  |  |           |
|   |  |      |   |  |  |  |   |  |  |  |  |  |  |  |  |           |
|   |  |      |   |  |  |  |   |  |  |  |  |  |  |  |  |           |
|   |  |      |   |  |  |  |   |  |  |  |  |  |  |  |  | _         |
|   |  |      |   |  |  |  |   |  |  |  |  |  |  |  |  |           |
|   |  |      |   |  |  |  |   |  |  |  |  |  |  |  |  |           |