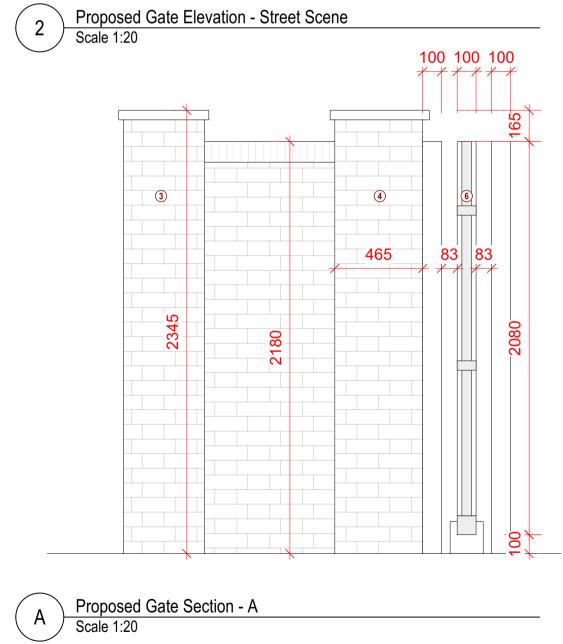

## 1 Existing Gate Elevation - Street Scene Scale 1:20

 $\bigcirc$ 

Existing flemish bond red/blue mixed brickwork wall.
 Flemish bond red/blue mixed brickwork wall to

6228

 $\bigcirc$ 

match existing. 3. Existing flemish bond red/blue mixed brickwork column retained.

4. Flemish bond red/blue mixed brickwork column to

match existing.
5. Timber fencing as existing.
6. Dark grey aluminium powder coated frame to sliding

gate.
7. Dark grey aluminium powder coated gate support column.

8. Vertical dark grey aluminium powder coated fins to

sliding gate. 9. Dark Grey aluminium powder coated pedestrian gate with automatic closer.

0m 0.25m 0.5m 0.75m 1.0m 0.25m 1.5m

 $\bigcirc$ 

| Π |  |      | * |  |  |  |   |  |  |  |  |  |  |  |  | $\square$ |
|---|--|------|---|--|--|--|---|--|--|--|--|--|--|--|--|-----------|
|   |  |      |   |  |  |  |   |  |  |  |  |  |  |  |  | T         |
|   |  |      |   |  |  |  |   |  |  |  |  |  |  |  |  | _         |
| Ι |  |      |   |  |  |  |   |  |  |  |  |  |  |  |  |           |
|   |  |      |   |  |  |  |   |  |  |  |  |  |  |  |  |           |
|   |  |      |   |  |  |  |   |  |  |  |  |  |  |  |  |           |
|   |  |      | _ |  |  |  |   |  |  |  |  |  |  |  |  | _         |
|   |  |      |   |  |  |  |   |  |  |  |  |  |  |  |  |           |
|   |  | 2060 |   |  |  |  |   |  |  |  |  |  |  |  |  |           |
|   |  | Я    |   |  |  |  | _ |  |  |  |  |  |  |  |  |           |
|   |  |      |   |  |  |  |   |  |  |  |  |  |  |  |  | —         |
|   |  |      |   |  |  |  |   |  |  |  |  |  |  |  |  |           |
|   |  |      |   |  |  |  |   |  |  |  |  |  |  |  |  |           |
|   |  |      |   |  |  |  |   |  |  |  |  |  |  |  |  |           |
|   |  |      |   |  |  |  |   |  |  |  |  |  |  |  |  |           |
|   |  |      |   |  |  |  |   |  |  |  |  |  |  |  |  | _         |
|   |  |      |   |  |  |  |   |  |  |  |  |  |  |  |  |           |
|   |  |      |   |  |  |  |   |  |  |  |  |  |  |  |  |           |