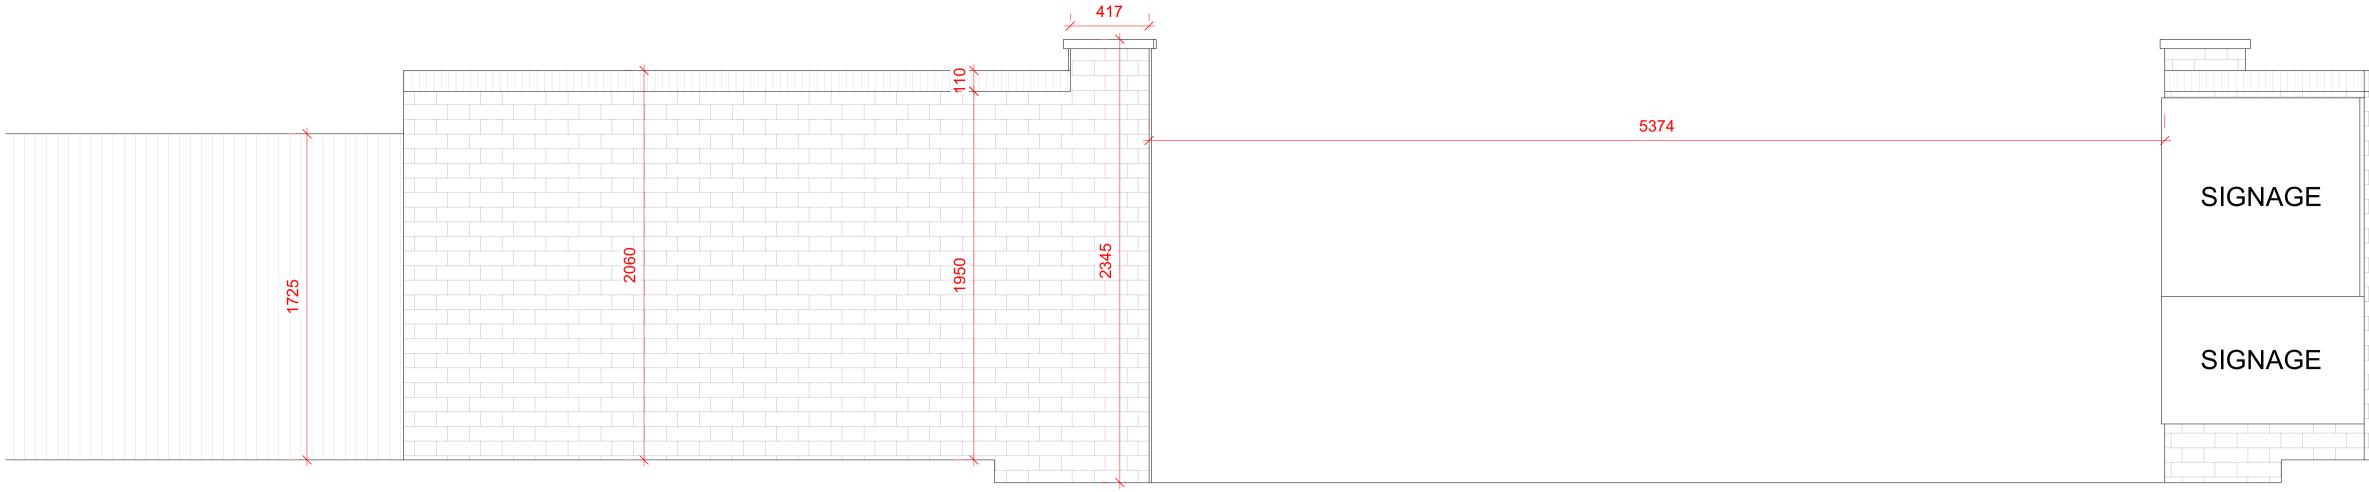

## 1 Existing Gate Elevation - Street Scene Scale 1:20

 $\bigcirc$ 

Existing flemish bond red/blue mixed brickwork wall.
 Flemish bond red/blue mixed brickwork wall to

6228

 $\bigcirc$ 

match existing. 3. Existing flemish bond red/blue mixed brickwork column retained.

4. Flemish bond red/blue mixed brickwork column to

match existing.
5. Timber fencing as existing.
6. Dark grey aluminium powder coated frame to sliding

gate.
7. Dark grey aluminium powder coated gate support column.

8. Vertical dark grey aluminium powder coated fins to

sliding gate. 9. Dark Grey aluminium powder coated pedestrian gate with automatic closer.

0m 0.25m 0.5m 0.75m 1.0m 0.25m 1.5m

 $\bigcirc$ 

| Π |  |      | * |  |  |  |   |  |  |  |  |  |  |  |  | $\square$ |
|---|--|------|---|--|--|--|---|--|--|--|--|--|--|--|--|-----------|
|   |  |      |   |  |  |  |   |  |  |  |  |  |  |  |  | T         |
|   |  |      |   |  |  |  |   |  |  |  |  |  |  |  |  | _         |
| Ι |  |      |   |  |  |  |   |  |  |  |  |  |  |  |  |           |
|   |  |      |   |  |  |  |   |  |  |  |  |  |  |  |  |           |
|   |  |      |   |  |  |  |   |  |  |  |  |  |  |  |  |           |
|   |  |      | _ |  |  |  |   |  |  |  |  |  |  |  |  | _         |
|   |  |      |   |  |  |  |   |  |  |  |  |  |  |  |  |           |
|   |  | 2060 |   |  |  |  |   |  |  |  |  |  |  |  |  |           |
|   |  | Я    |   |  |  |  | _ |  |  |  |  |  |  |  |  |           |
|   |  |      |   |  |  |  |   |  |  |  |  |  |  |  |  | —         |
|   |  |      |   |  |  |  |   |  |  |  |  |  |  |  |  |           |
|   |  |      |   |  |  |  |   |  |  |  |  |  |  |  |  |           |
|   |  |      |   |  |  |  |   |  |  |  |  |  |  |  |  |           |
|   |  |      |   |  |  |  |   |  |  |  |  |  |  |  |  |           |
|   |  |      |   |  |  |  |   |  |  |  |  |  |  |  |  | _         |
|   |  |      |   |  |  |  |   |  |  |  |  |  |  |  |  |           |
|   |  |      |   |  |  |  |   |  |  |  |  |  |  |  |  |           |