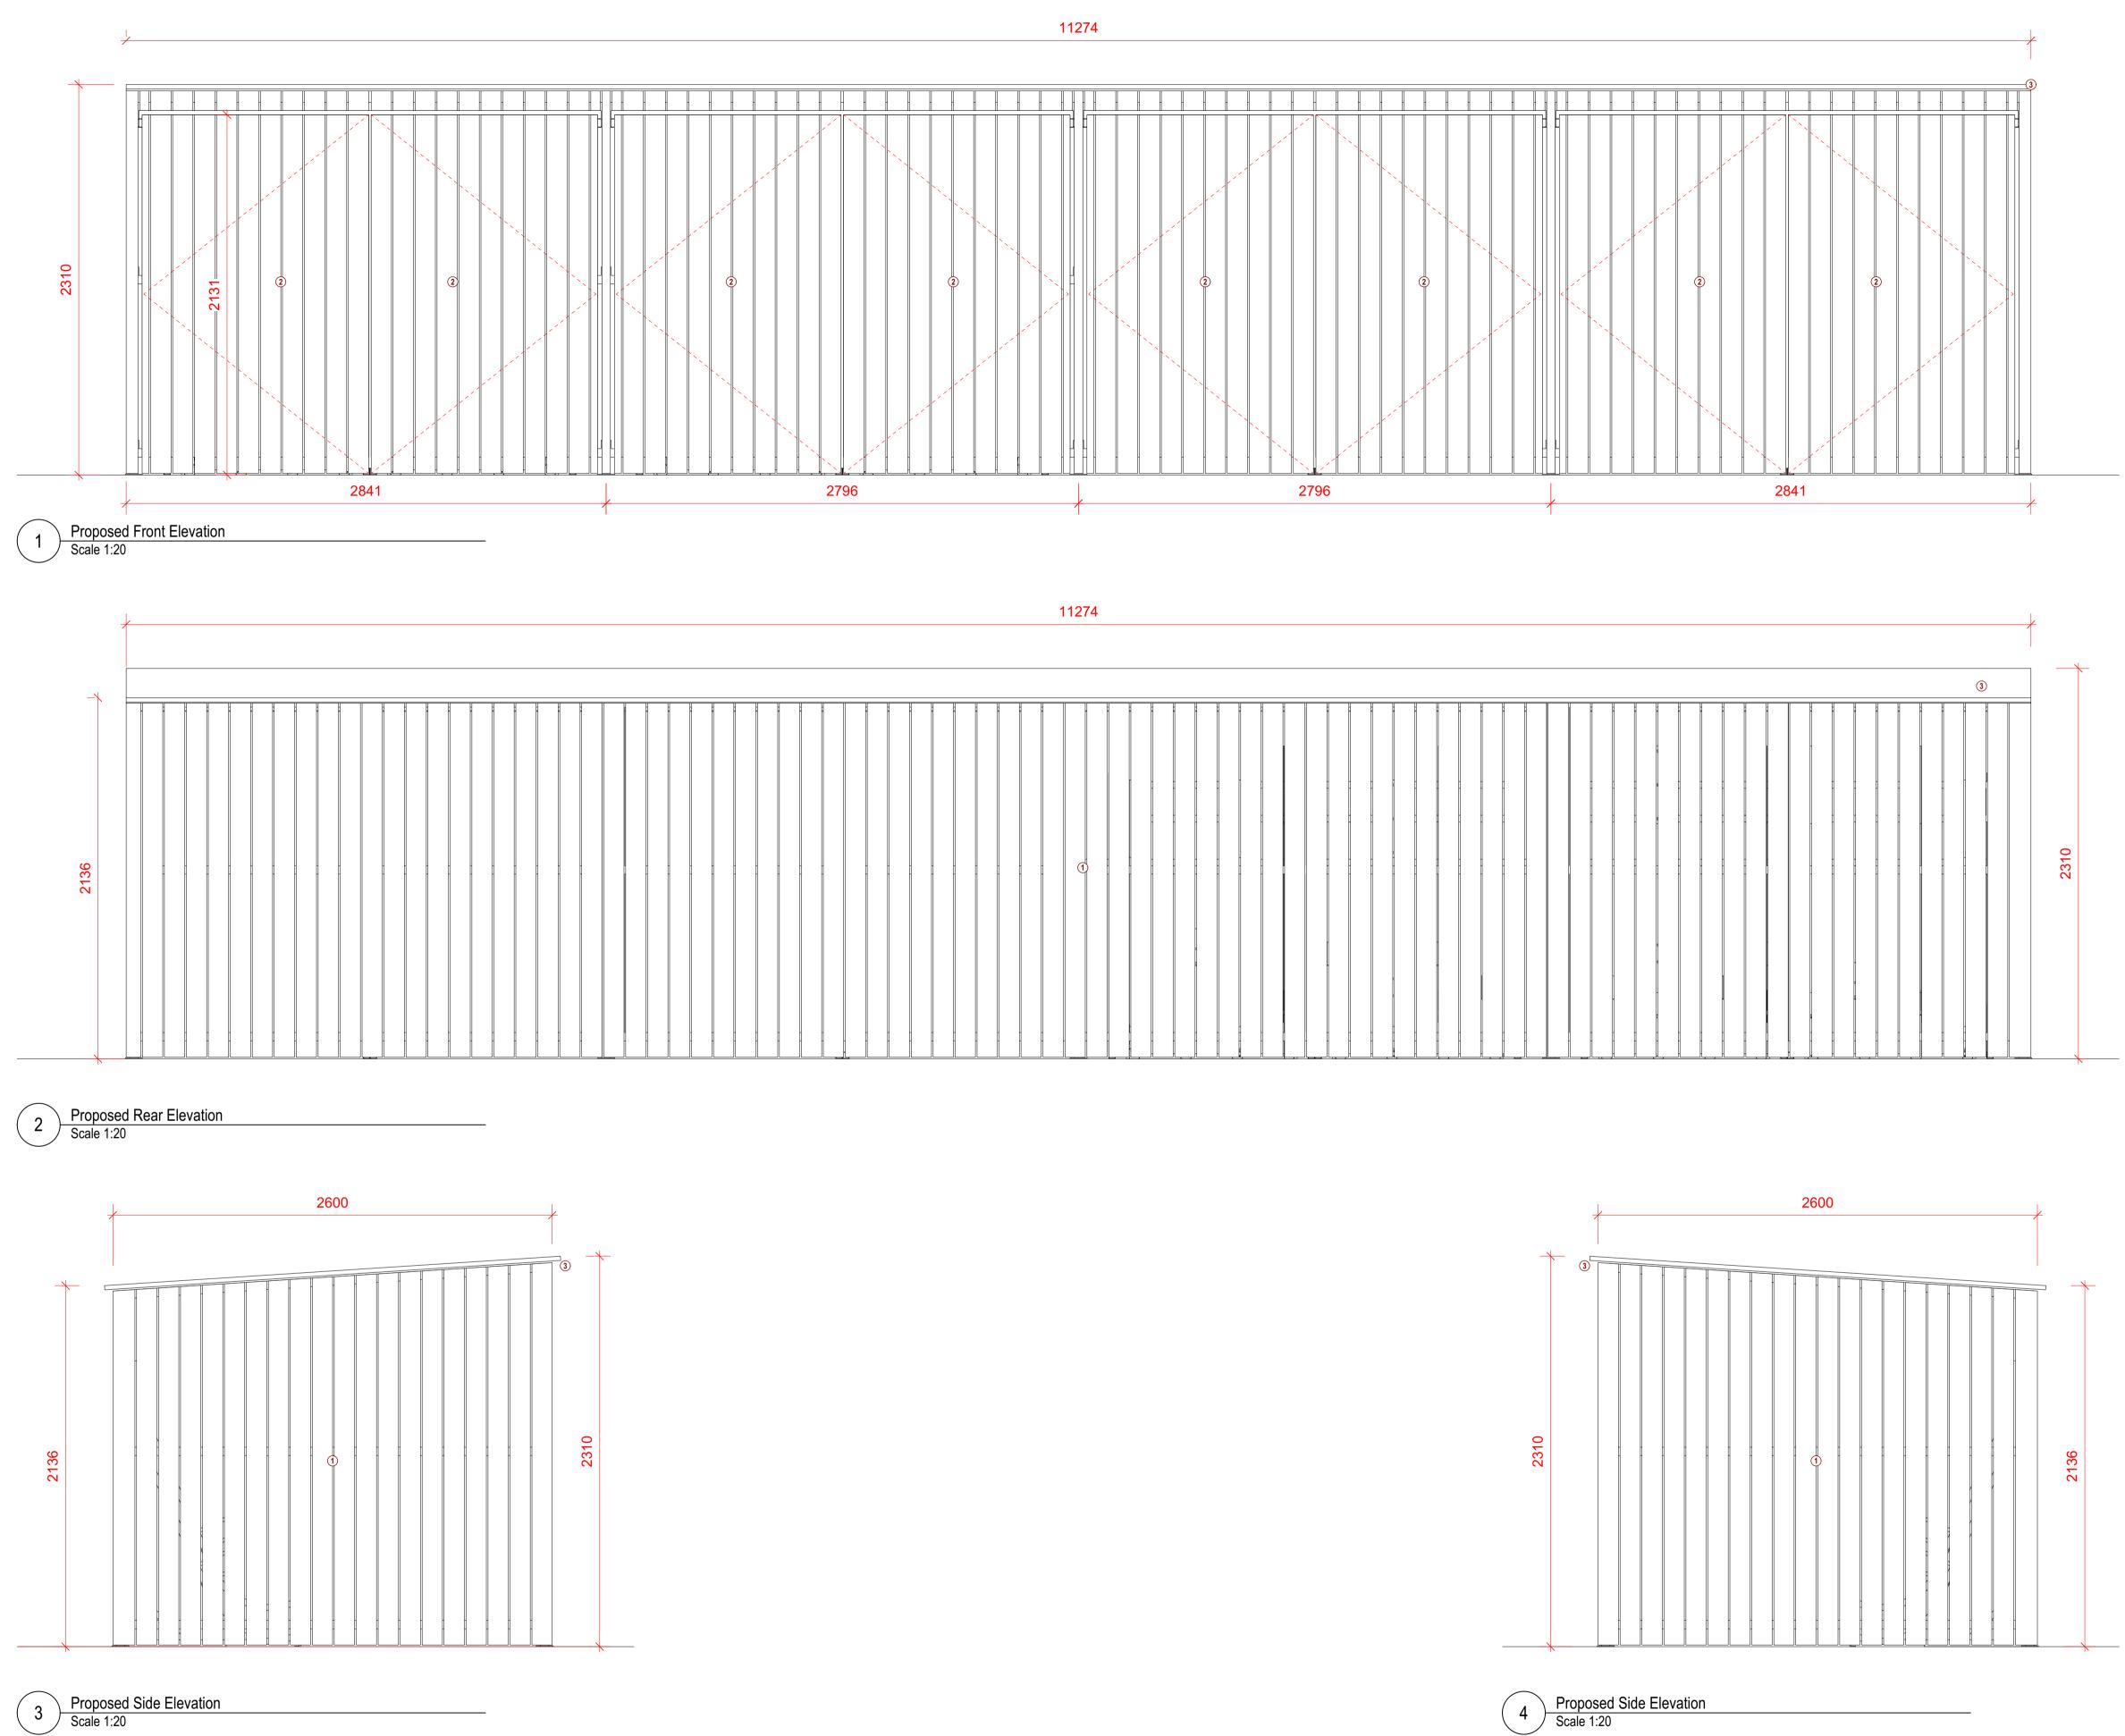

MATERIAL LEGEND:

1. Timber cladding to match Church Hall 2. Metal frame double doors clad in timber 3. Metal roof finish

## Project: All Hallows Church Hall, Erncroft Way architects Twickenham, TW1 1DA 3s interiors commercial Dwg no: 1905 / PC.05 Drawing: Proposed Bin/ Bike Store Elevations T +44 (0)20 8332 99 -66 F -91 W www.3s-ad.com E info@3s-ad.com 63F Sandycombe Road, Richmond-upon-Thames, Surrey, TW9 2EP