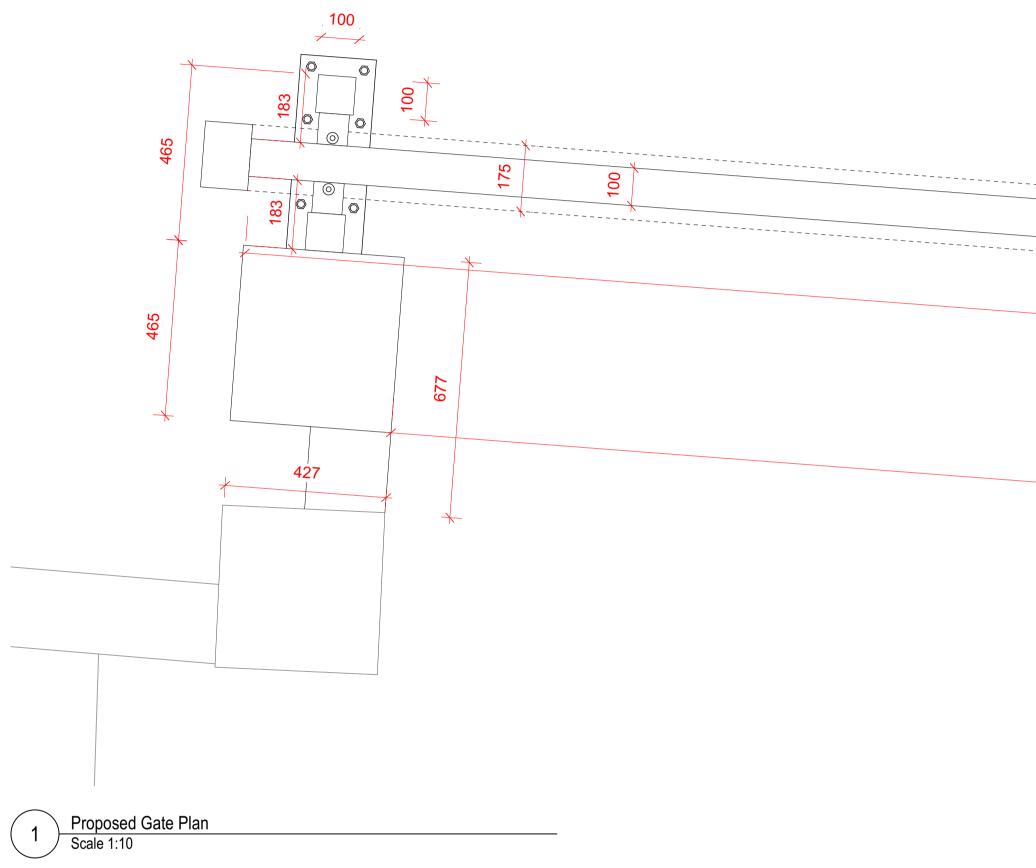

## PLANNING

|                                                                                                                                   | Project:        | All Hallows Church Hall, Erncroft Way<br>Twickenham, TW1 1DA |         | ay      | architects |   |                                                                                                                              |
|-----------------------------------------------------------------------------------------------------------------------------------|-----------------|--------------------------------------------------------------|---------|---------|------------|---|------------------------------------------------------------------------------------------------------------------------------|
|                                                                                                                                   | Dwg no:         | 1905 / PC.06                                                 |         |         |            |   | <b>3s</b> interiors commercial                                                                                               |
|                                                                                                                                   | Drawing:        | Proposed Entrance Gate Plan                                  |         |         |            |   |                                                                                                                              |
| Application. Drawings not to be used for<br>issions and discrepancies to be reported to<br>authorised by 3s. © 3s Commercial Ltd. | Date:<br>Scale: | September 2023<br>1:10@A1                                    | C<br>PS | D<br>SH | Rev:       | - | T +44 (0)20 8332 99 -66 F -91 W www.3s-ad.com E info@3s-ad.com<br>63F Sandycombe Road, Richmond-upon-Thames, Surrey, TW9 2EP |