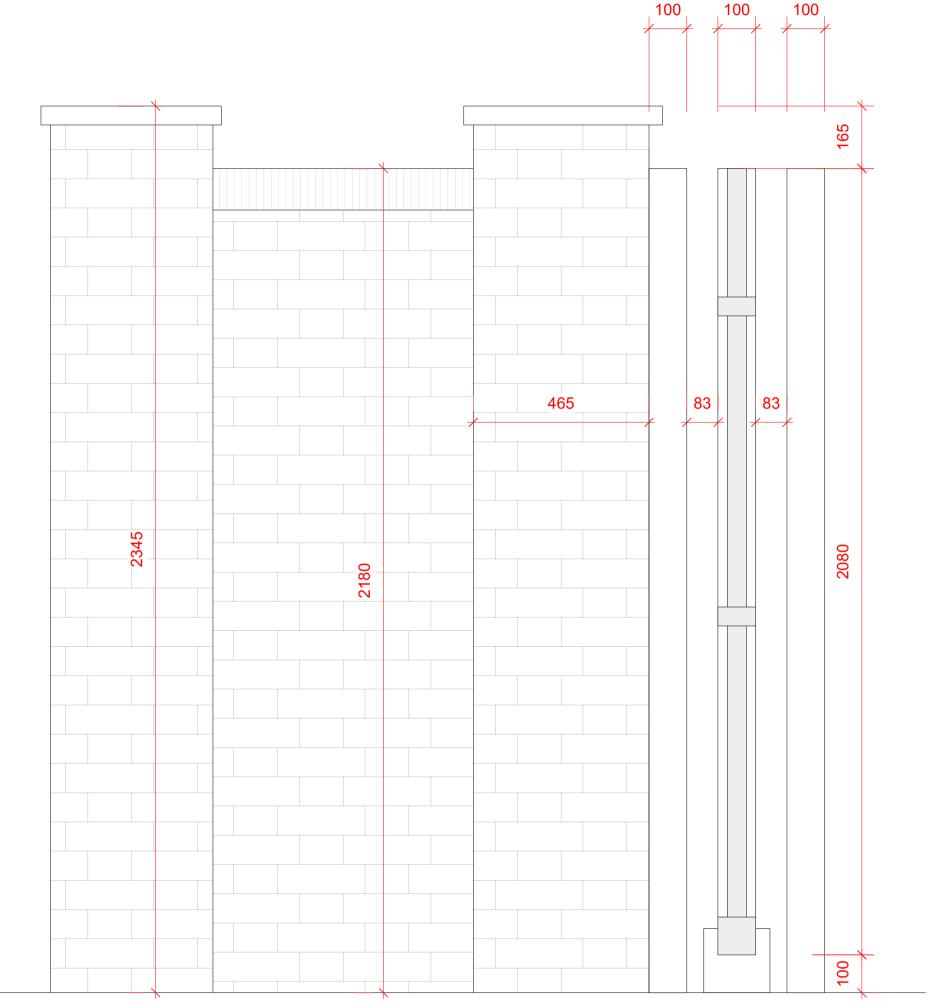

A Proposed Gate Section
Scale 1:10

## **PLANNING**

|                                                                                                                                                                                                                                                                                                        |                  |                  |                 |                                                              |         |         |      |    | PLANNING                                                                                                                  |
|--------------------------------------------------------------------------------------------------------------------------------------------------------------------------------------------------------------------------------------------------------------------------------------------------------|------------------|------------------|-----------------|--------------------------------------------------------------|---------|---------|------|----|---------------------------------------------------------------------------------------------------------------------------|
| Rev:                                                                                                                                                                                                                                                                                                   | Date: 26.01.2024 | Description:     | Project:        | All Hallows Church Hall, Erncroft Way<br>Twickenham, TW1 1DA |         |         |      | ay | architects                                                                                                                |
|                                                                                                                                                                                                                                                                                                        | 20.01.2024       | Issued to Cilett | Dwg no:         | 1905 / PC.08                                                 |         |         |      |    | interiors commercial                                                                                                      |
|                                                                                                                                                                                                                                                                                                        |                  |                  | Drawing:        | Proposed Gate Section                                        |         |         |      |    |                                                                                                                           |
| NOTES: Drawings at a scale for submission of a Planning Application. Drawings not to be used for construction. All dimensions to be checked on site. All omissions and discrepancies to be reported to the architect immediately. Use of these drawings must be authorised by 3s. © 3s Commercial Ltd. |                  |                  | Date:<br>Scale: | September 2023<br>1:10@A1                                    | C<br>PS | D<br>SH | Rev: | -  | T +44 (0)20 8332 99 -66 F -91 W www.3s-ad.com E info@3s-ad.com 63F Sandycombe Road, Richmond-upon-Thames, Surrey, TW9 2EP |