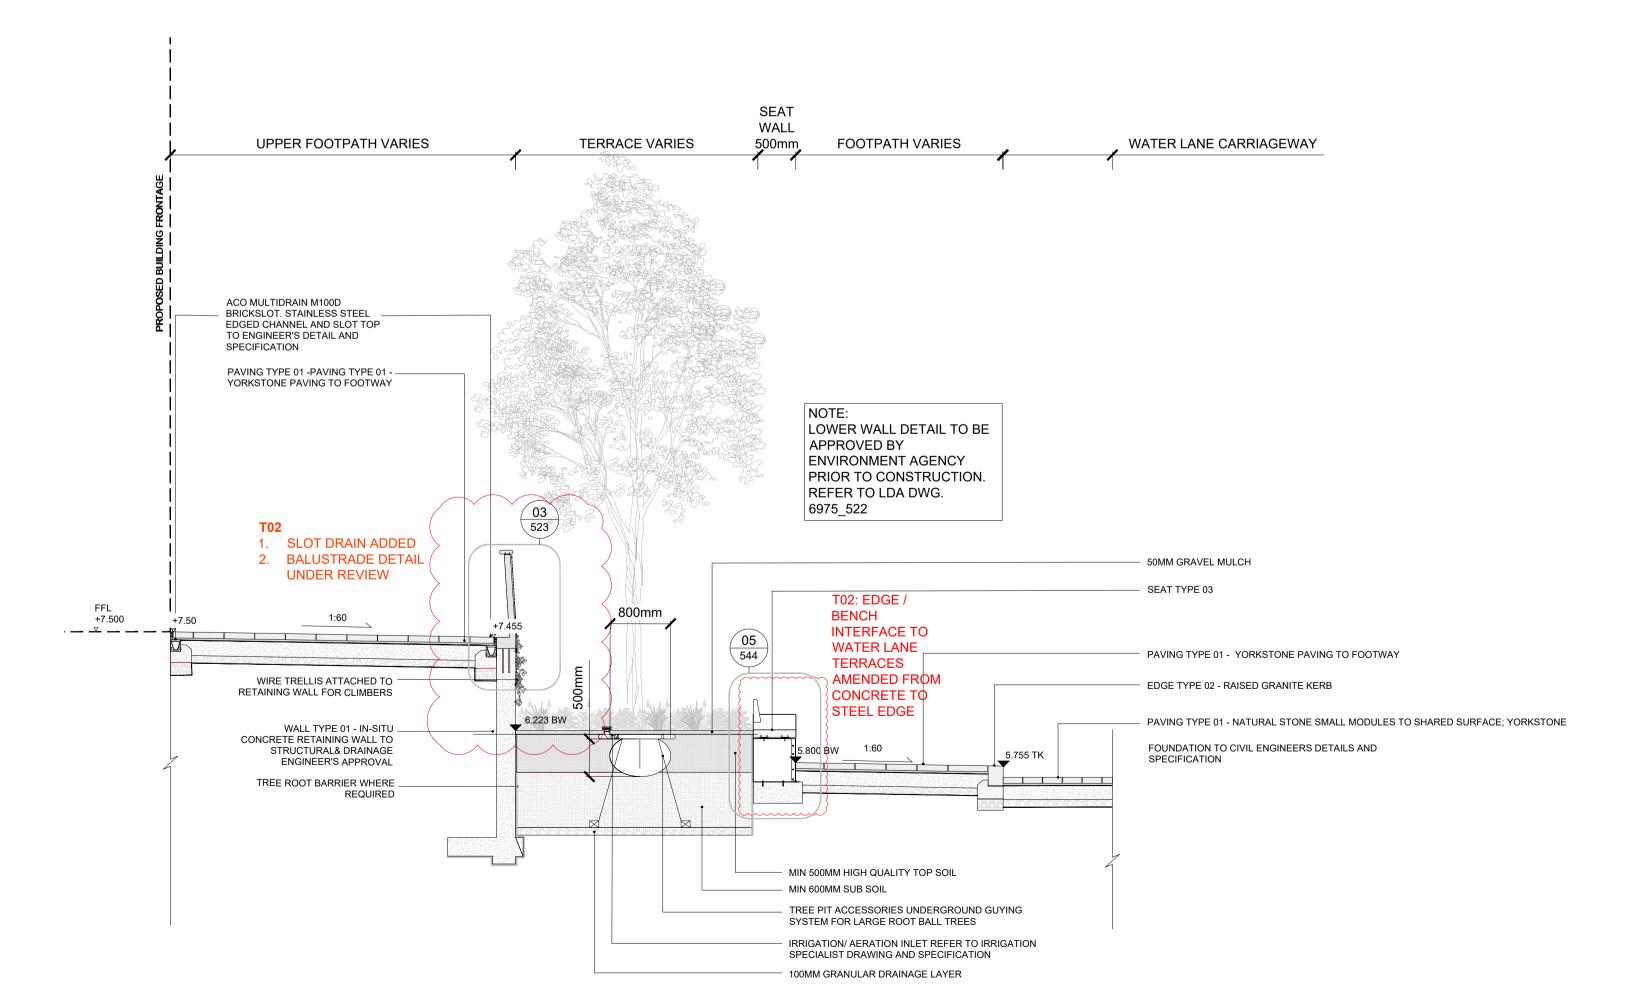

SECTION THROUGH WATER LANE - TREE IN TERRACES

**KEY PLAN** 

SURFACE FINISHES AND IMMEDIATE FIXINGS TO LDA'S DETAIL & SPECIFICATION. HAUNCHING AND BUILD-UPS TO ENGINEER'S