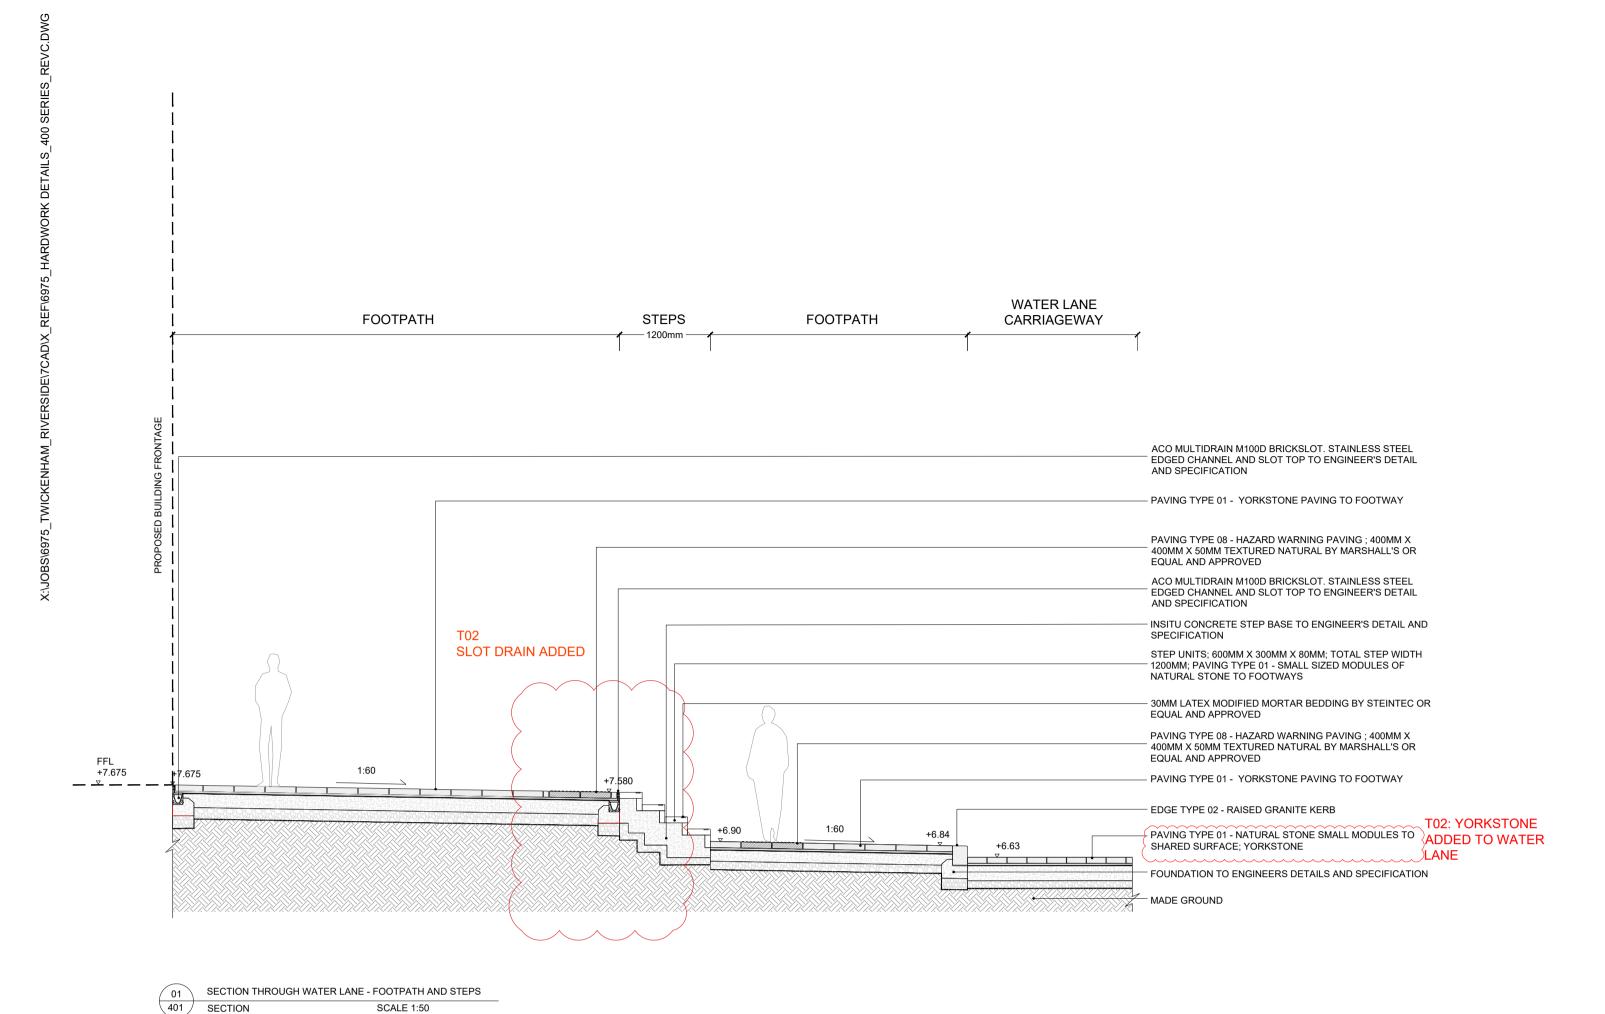

SECTION THROUGH WATER LANE - TREE IN TERRACES

**KEY PLAN** 

SURFACE FINISHES AND IMMEDIATE FIXINGS TO LDA'S DETAIL & SPECIFICATION. HAUNCHING AND BUILD-UPS TO ENGINEER'S