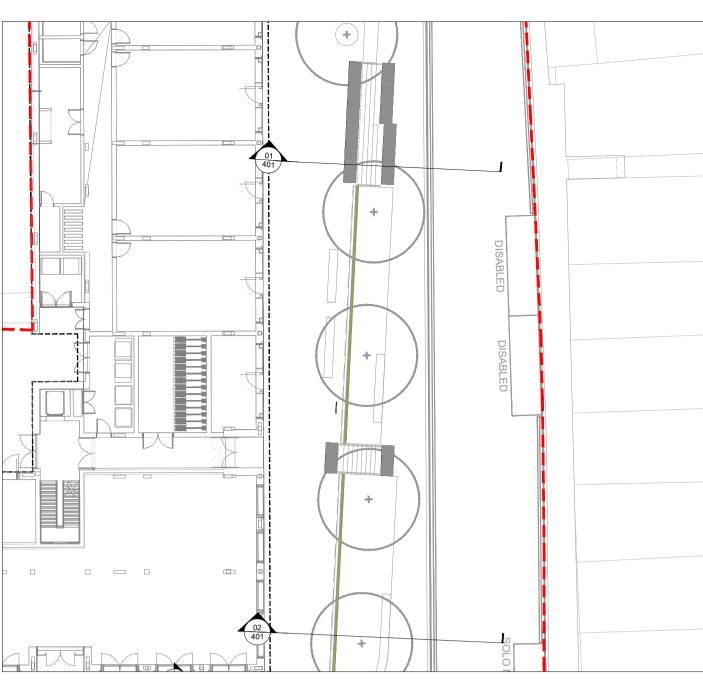

SECTION THROUGH WATER LANE - TREE IN TERRACES

**KEY PLAN** 

SURFACE FINISHES AND IMMEDIATE FIXINGS TO LDA'S DETAIL & SPECIFICATION. HAUNCHING AND BUILD-UPS TO ENGINEER'S