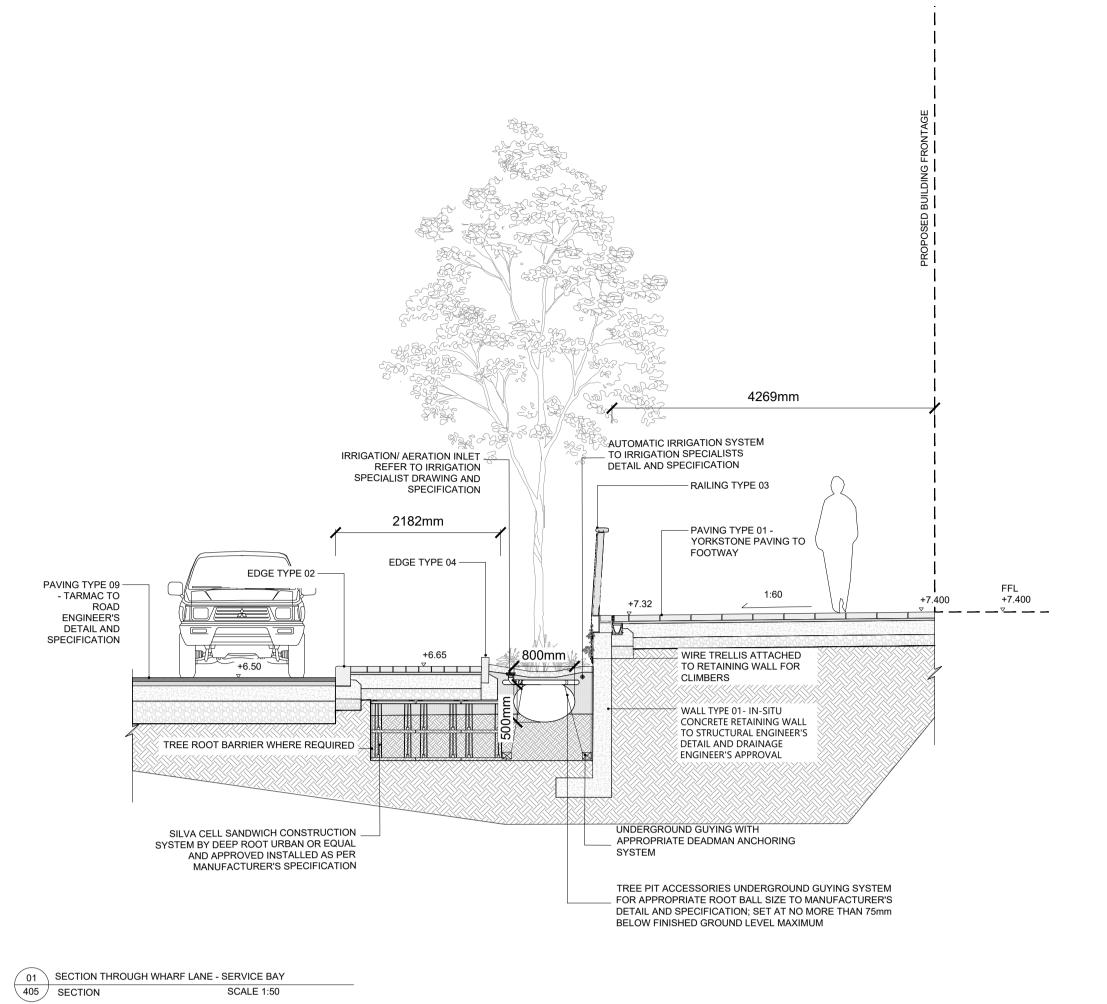

EDGE TYPE 03 -EDGE TYPE 03 \_ PAVING TYPE 01 -YORKSTONE PAVING TO PAVING TYPE 01 -YORKSTONE PAVING TO FOOTWAY & FOOTWAY & SHARED SURFACE SHARED SURFACE PAVING TYPE 01 - NATURAL STONE — EDGE TYPE 01B SMALL MODULES TO FOOTWAYS & SHARED SURFACE; YORKSTONE TREE ROOT BARRIER WHERE REQUIRED SILVA CELL SANDWICH CONSTRUCTION SYSTEM BY DEEP ROOT URBAN OR EQUAL AND APPROVED INSTALLED AS PER MANUFACTURER'S SPECIFICATION TREE PIT ACCESSORIES UNDERGROUND GUYING SYSTEM FOR APPROPRIATE ROOT BALL SIZE TO MANUFACTURER'S DETAIL AND SPECIFICATION; SET AT NO MORE THAN 75mm BELOW FINISHED GROUND LEVEL MAXIMUM 02 SECTION DETAIL - SECTION THROUGH SERVICE ROAD

NOTE: SURFACE FINISHES AND IMMEDIATE FIXINGS TO LDA'S DETAIL & SPECIFICATION. HAUNCHING AND BUILD-UPS TO ENGINEER'S

405 SECTION