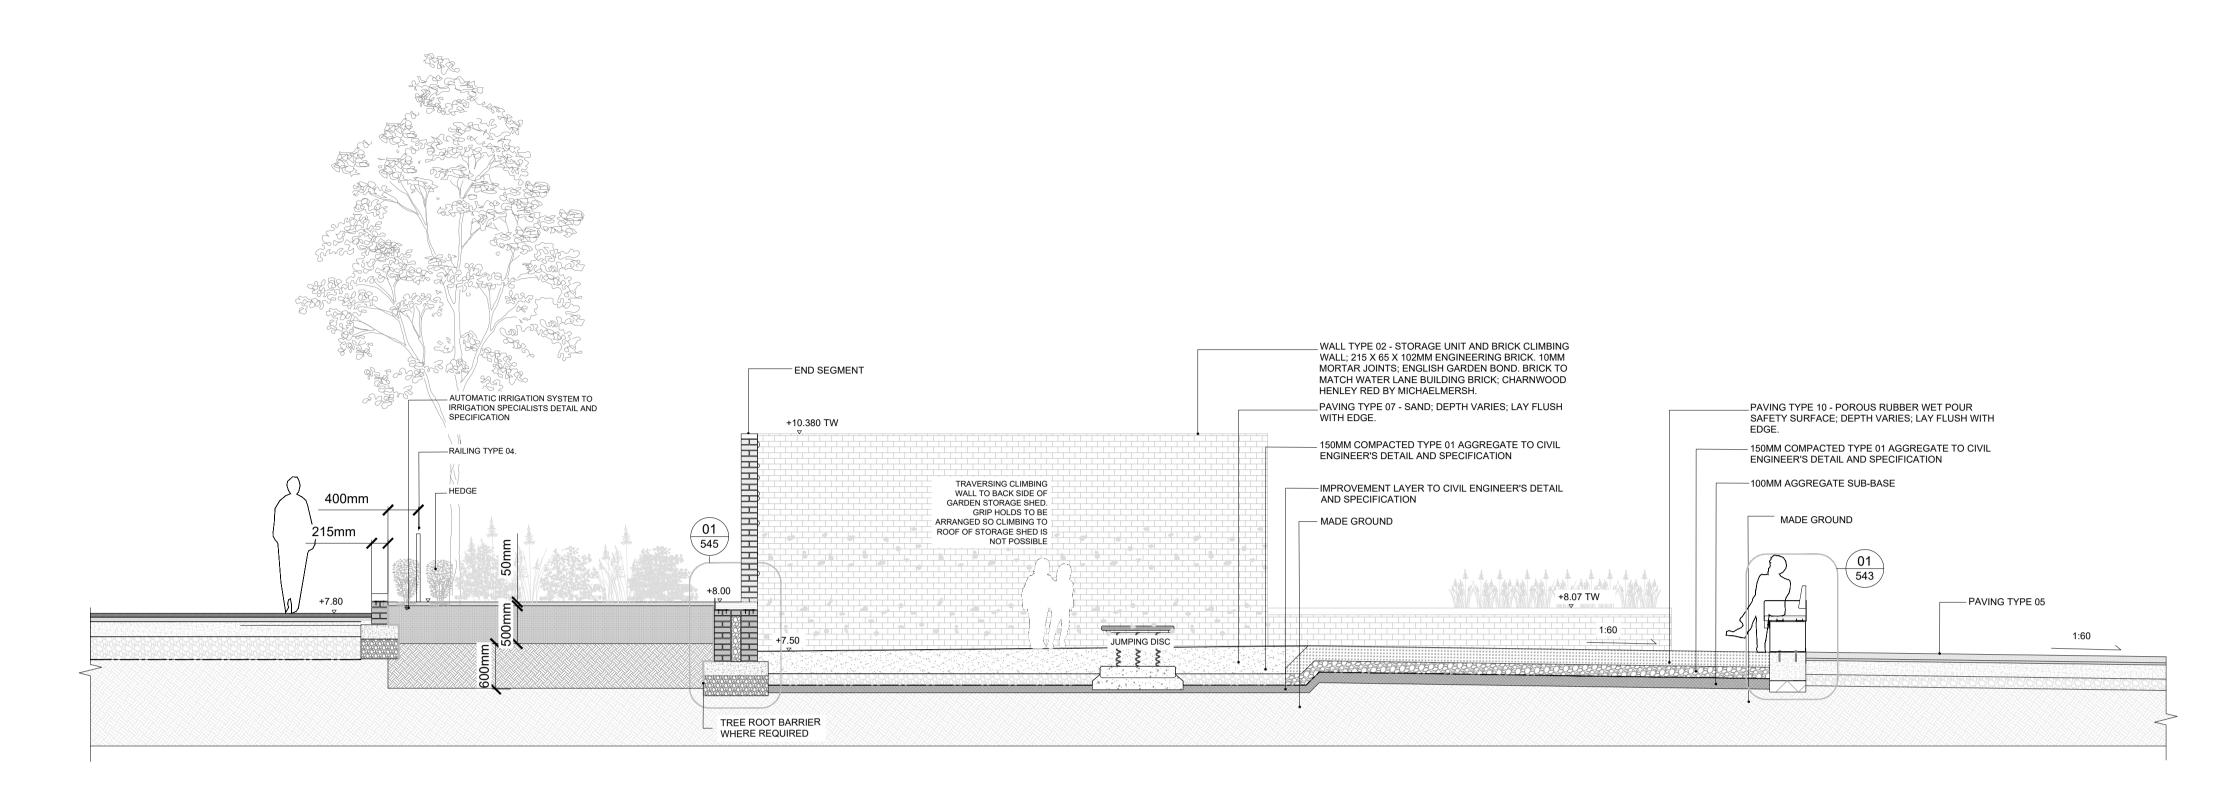

02 SECTION THROUGH SOFT PLAY, SAND PLAY AND STORAGE SHED 409 SECTION SCALE 1:50

KEY PLAN

NOTE: SURFACE FINISHES AND IMMEDIATE FIXINGS TO LDA'S DETAIL & SPECIFICATION. HAUNCHING AND BUILD-UPS TO ENGINEER'S SCOPE