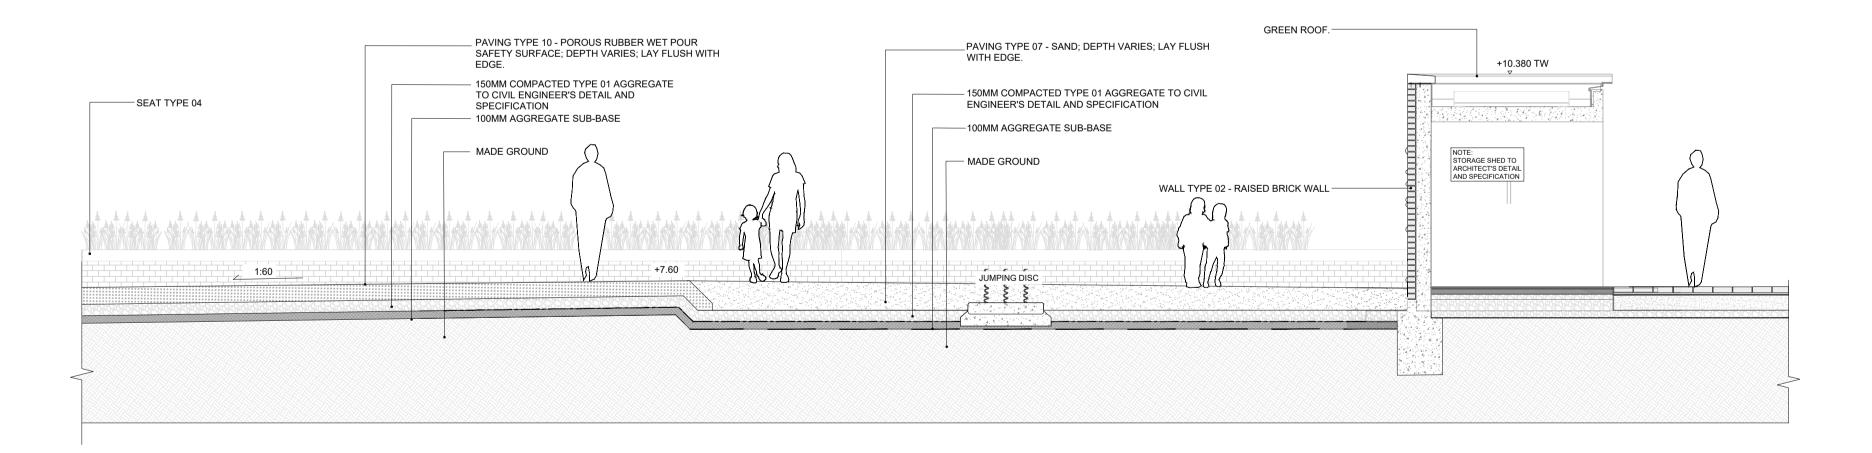

02 SECTION THROUGH SOFT PLAY, SAND PLAY AND STORAGE SHED 409 SECTION SCALE 1:50

KEY PLAN

NOTE: SURFACE FINISHES AND IMMEDIATE FIXINGS TO LDA'S DETAIL & SPECIFICATION. HAUNCHING AND BUILD-UPS TO ENGINEER'S SCOPE