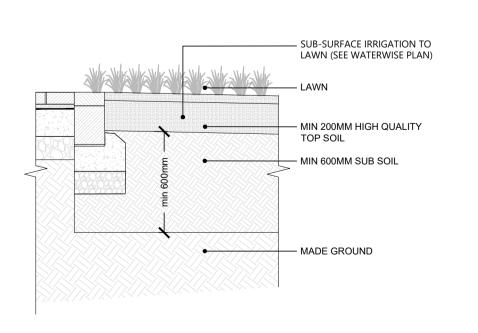

SCALE 1:25

SOFTWORKS DETAIL - PLANTER

SECTION

SECTION

SOFTWORKS DETAIL - LAWN SCALE 1:25 SECTION