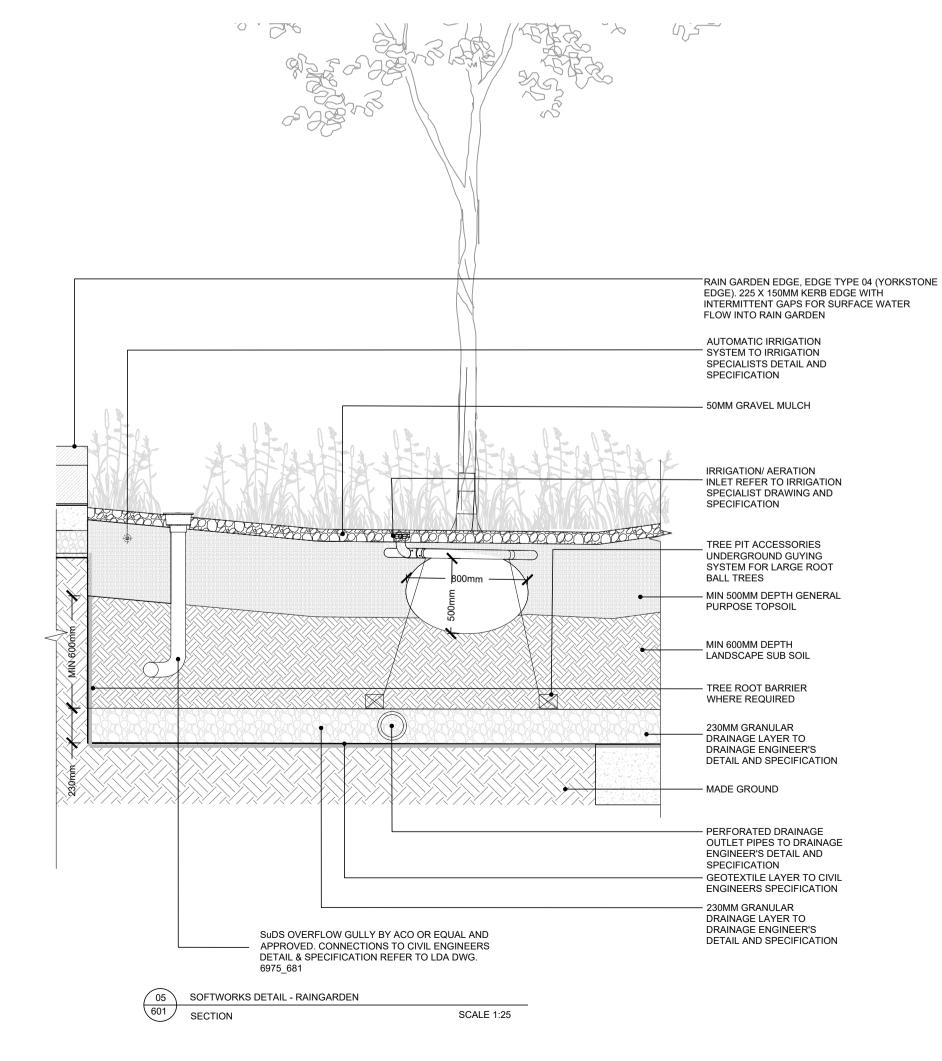

SCALE 1:25

SOFTWORKS DETAIL - TREE PIT IN HARD LANDSCAPING SECTION SCALE 1:25

## 50 MM DEPTH BARK MULCH. LEVEL IN RELATION TO EDGE VARIES, REFER TO LDA EDGE DETAILS. AUTOMATIC IRRIGATION TO IRRIGATION SPECIALISTS DESIGN 500MM MIN DEPTH GENERAL PURPOSE TOPSOIL 250MM MIN DEPTH LANDSCAPE SUB SOIL EDGE TYPE VARIES; REFER TO LDA HARDWORKS GA ADJACENT PAVING TYPE VARIES, REFER TO LDA HARDWORKS GA - GEOTEXTILE SHEET LAYER TO ENGINEER'S DETAIL AND SPECIFICATION GEOTEXTILE LAYER TO CIVIL ENGINEER'S DETAIL AND SPECIFICATION 100MM GRANULAR DRAINAGE LAYER TO DRAINAGE ENGINEER'S DETAIL AND SPECIFICATION