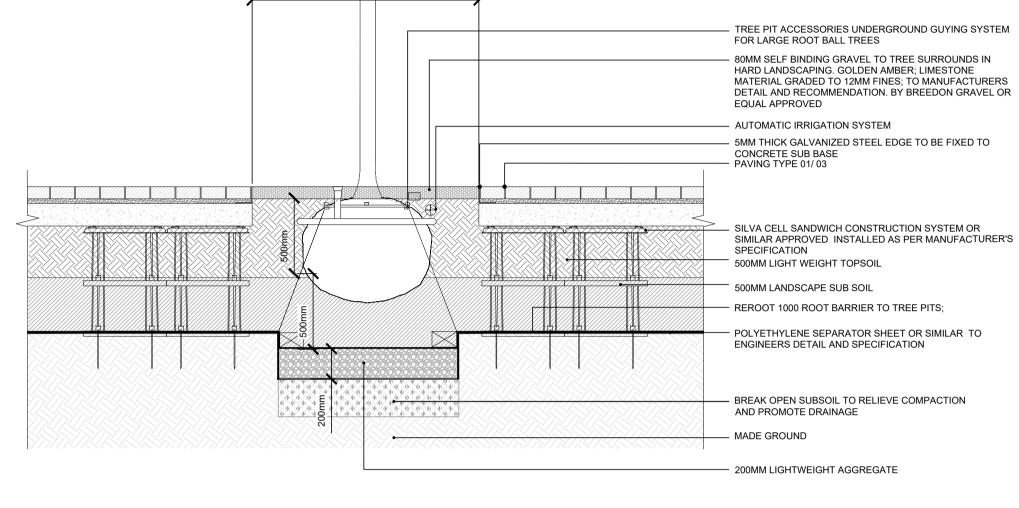

SCALE 1:25

SOFTWORKS DETAIL - TREE PIT IN HARD LANDSCAPING SECTION SCALE 1:25

## 50 MM DEPTH BARK MULCH. LEVEL IN RELATION TO EDGE VARIES, REFER TO LDA EDGE DETAILS. AUTOMATIC IRRIGATION TO IRRIGATION SPECIALISTS DESIGN 500MM MIN DEPTH GENERAL PURPOSE TOPSOIL 250MM MIN DEPTH LANDSCAPE SUB SOIL EDGE TYPE VARIES; REFER TO LDA HARDWORKS GA ADJACENT PAVING TYPE VARIES, REFER TO LDA HARDWORKS GA - GEOTEXTILE SHEET LAYER TO ENGINEER'S DETAIL AND SPECIFICATION GEOTEXTILE LAYER TO CIVIL ENGINEER'S DETAIL AND SPECIFICATION 100MM GRANULAR DRAINAGE LAYER TO DRAINAGE ENGINEER'S DETAIL AND SPECIFICATION