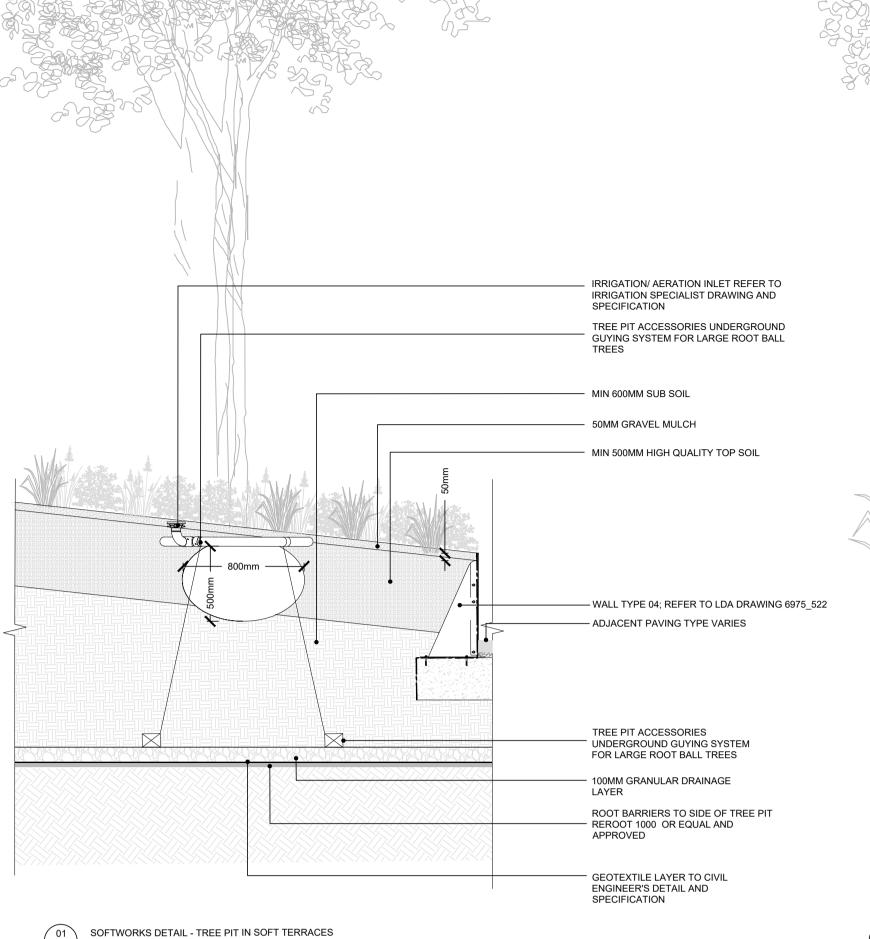

SCALE 1:25

SOFTWORKS DETAIL - TREE PIT IN HARD LANDSCAPING SECTION SCALE 1:25

## 50 MM DEPTH BARK MULCH. LEVEL IN RELATION TO EDGE VARIES, REFER TO LDA EDGE DETAILS. AUTOMATIC IRRIGATION TO IRRIGATION SPECIALISTS DESIGN 500MM MIN DEPTH GENERAL PURPOSE TOPSOIL 250MM MIN DEPTH LANDSCAPE SUB SOIL EDGE TYPE VARIES; REFER TO LDA HARDWORKS GA ADJACENT PAVING TYPE VARIES, REFER TO LDA HARDWORKS GA - GEOTEXTILE SHEET LAYER TO ENGINEER'S DETAIL AND SPECIFICATION GEOTEXTILE LAYER TO CIVIL ENGINEER'S DETAIL AND SPECIFICATION 100MM GRANULAR DRAINAGE LAYER TO DRAINAGE ENGINEER'S DETAIL AND SPECIFICATION