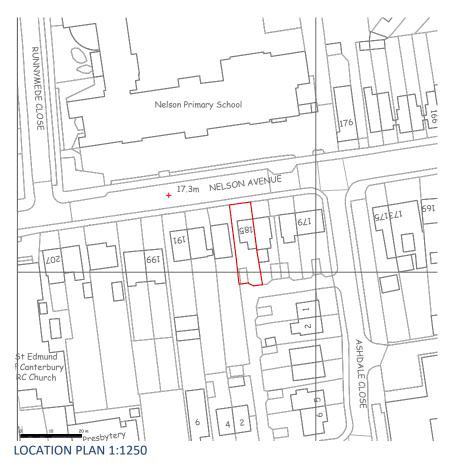

Project Address

185 Nelson Avenue TW2 7BB

Client

Andreea Blaga

**Drawing Title**Existing Site and Location Plan

**Drawn** DA

**Checked** SD

**Approved** SD