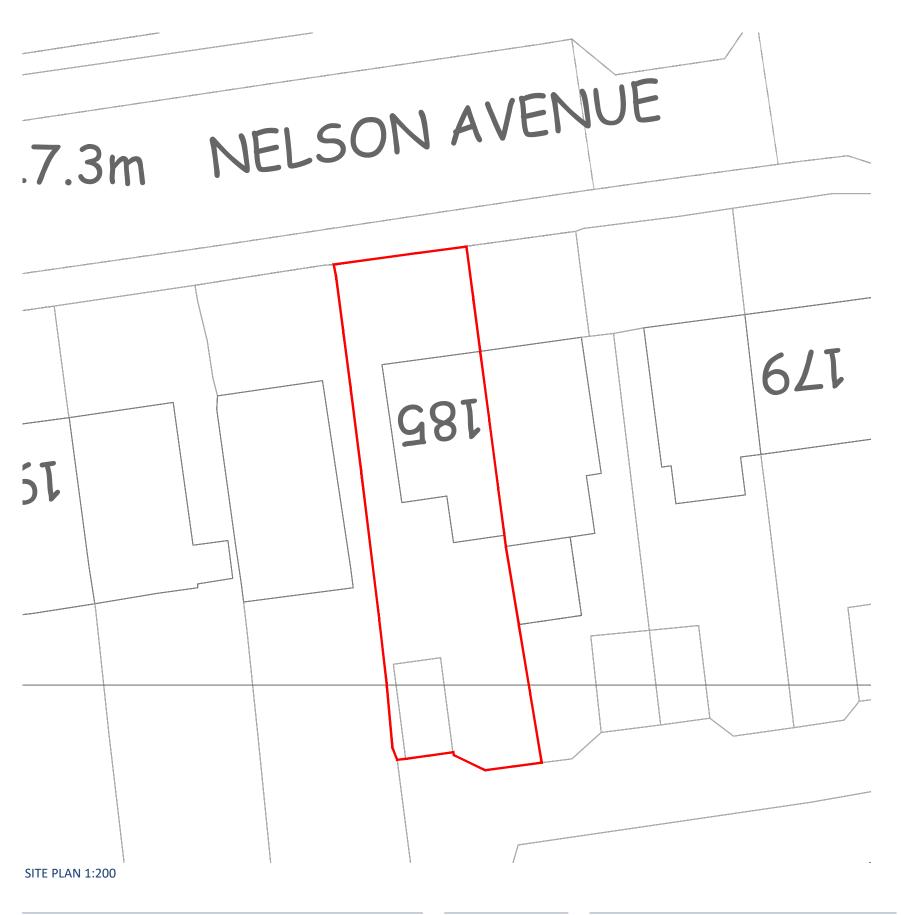

Project Address

185 Nelson Avenue TW2 7BB

Client

Andreea Blaga

**Drawing Title**Existing Site and Location Plan

**Drawn** DA

**Checked** SD

**Approved** SD