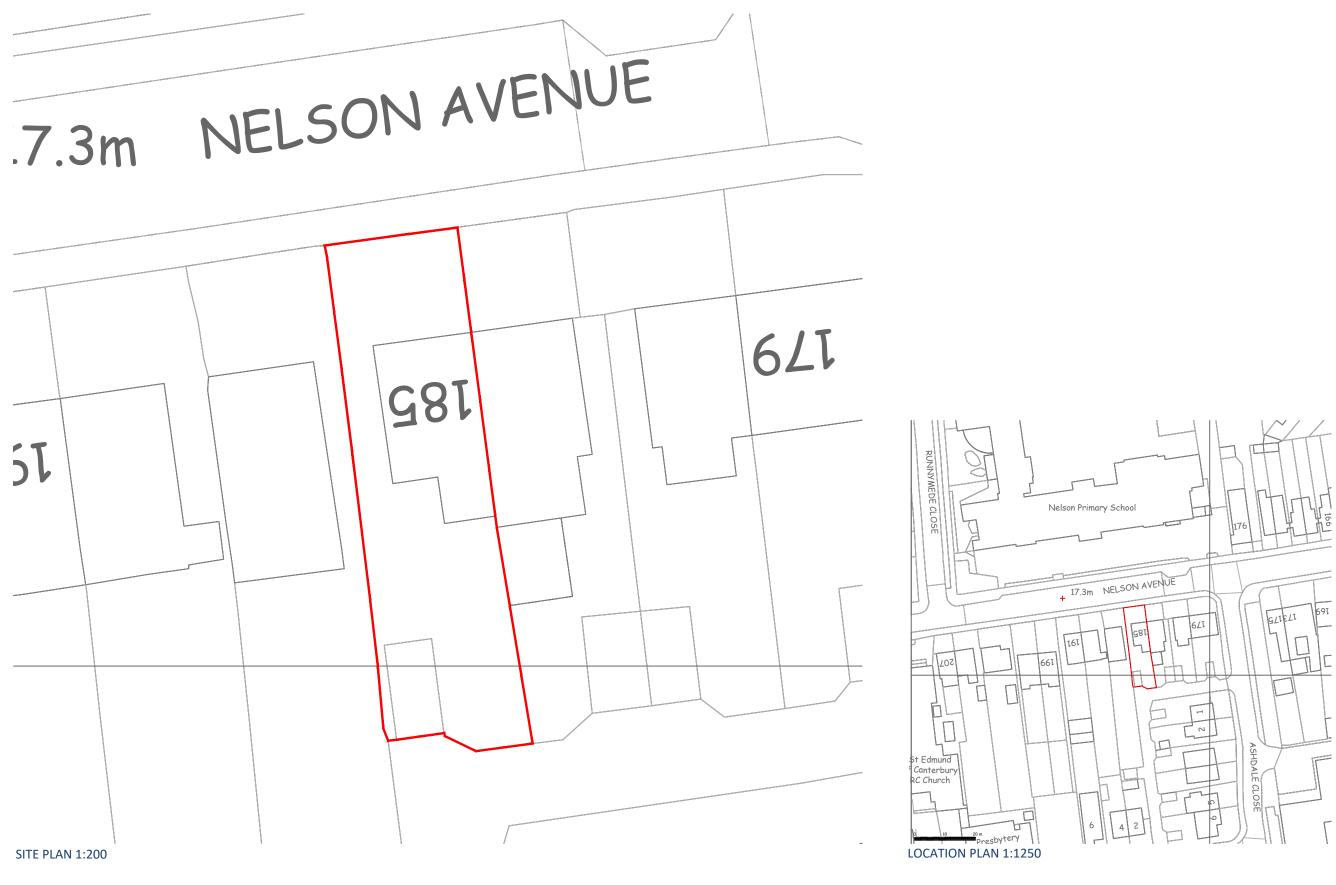

## **Project Address**

185 Nelson Avenue TW2 7BB

## Client

Andreea Blaga

**Drawing Title** Existing Site and Location Plan **Drawn** DA

**Checked** SD

Approved SD