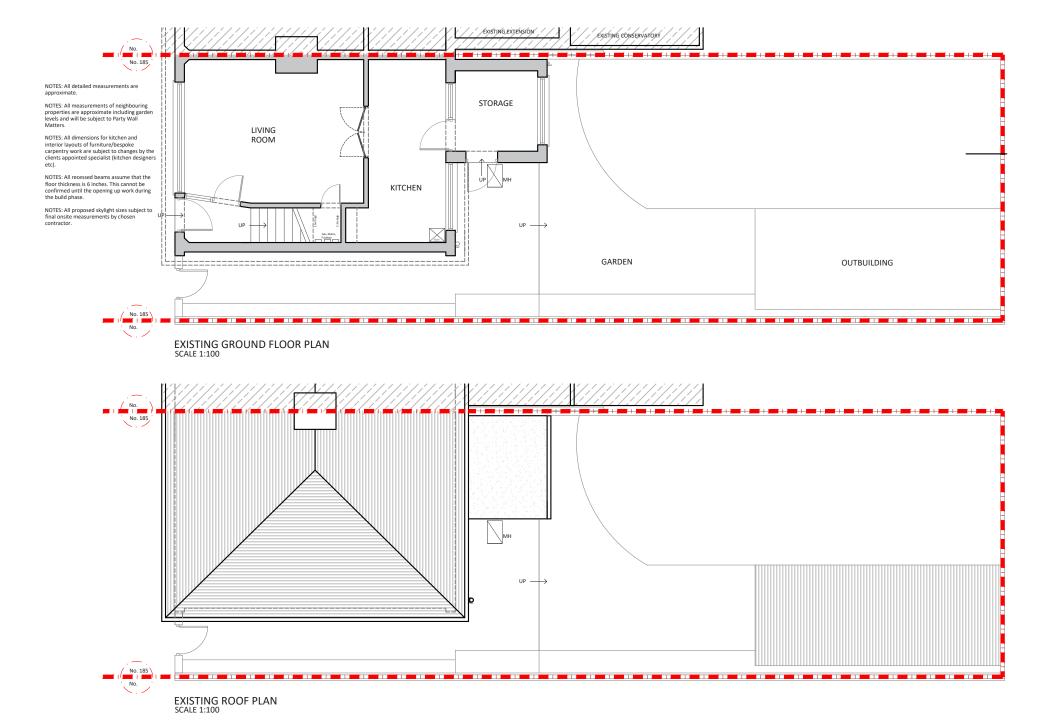

Client

Andreea Blaga

**Drawing Title**Existing Ground Floor And Roof Plan

**Drawn** DA

**Checked** SD

**Approved** SD