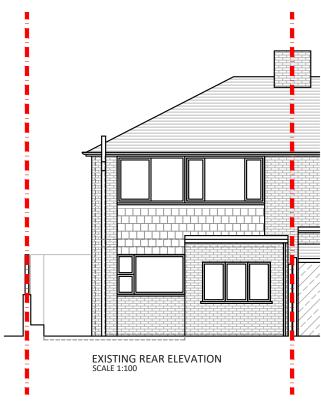

**Project Address** 185 Nelson Avenue TW2 7BB

**Client** Andreea Blaga

**Drawing Title**Existing Side And Rear Elevation

**Drawn** DA

**Checked** SD

**Approved** SD