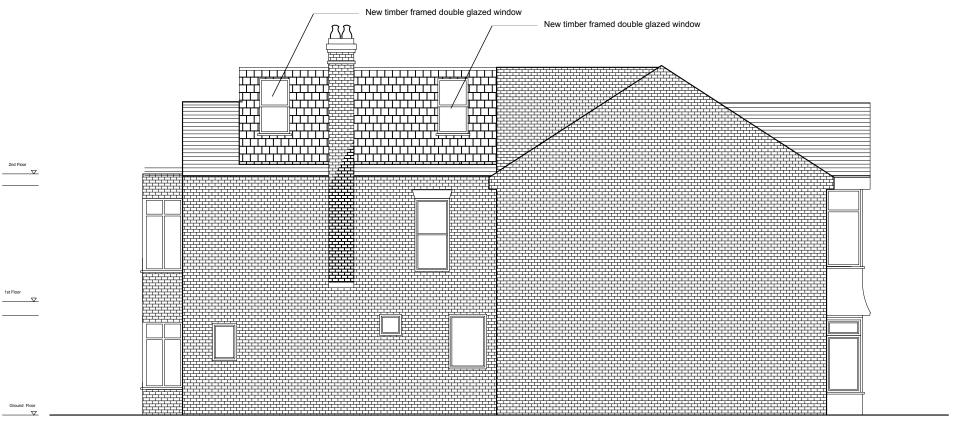

SIDE ELEVATION - AS APPROVED



SIDE ELEVATION - AS PROPOSED

## NORTH:

## SCALE at A3:



## **GENERAL NOTES:**

This drawing remains the property of Locksley Architects Ltd, reproduction shall only be allowed with written permission.

This drawing is not to be scaled for construction purposes, use written dimensions only. Any discrepencies to be report ed to the architect. All dimensions to be checked on site. The contractor is responsible for all dimensions and setting out of the work on site. The contractor must ensure that all elements of the work comply with current building regulations.

## PROJECT NOTES:

| Revision Description | Date       |  |
|----------------------|------------|--|
|                      |            |  |
|                      |            |  |
|