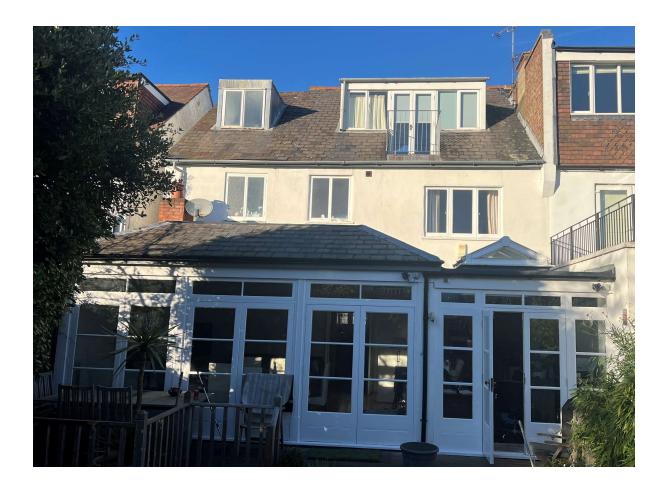

## Proposed Rear Elevation - 20 Bracken Gardens SW13 9HW

All the windows to the **rear elevation** will give a similar visual appearance to those in the existing house, to include their overall shape, colour and size of the frames. The specifications and visuals are detailed in the Input Joinery Quotation B47497D dated 29.11.24. The ground floor windows and doors have been repaired and will be retained.

The item numbers listed below match the Input Joinery Quotation referred to above.

Item 9 – First Floor Bedroom. Situation: First Floor Right.

Item 11 - First Floor Bathroom. Situation: First Floor Centre.

Item 13 - First Floor En Suite Bathroom. Situation: First Floor Left.

Items 21, 23 & 24 - Second Floor Bedroom. Situation: Second Floor Dormer Right.

Item 27 – Second Floor En Suite Bathroom. Situation: Second Floor Dormer Left.