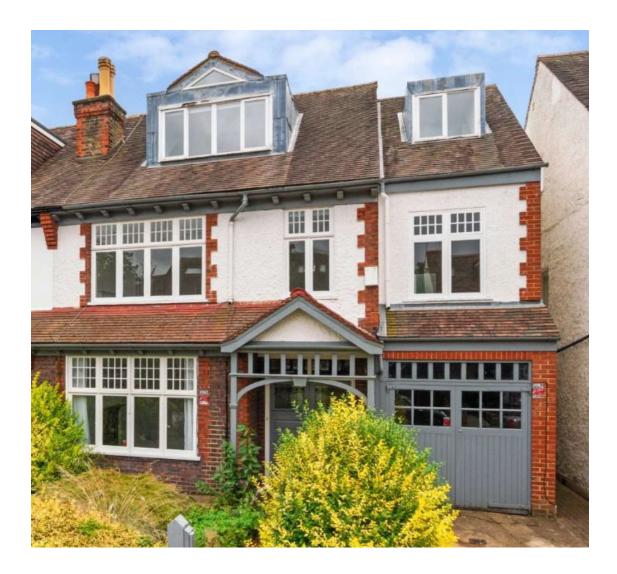

## Proposed Front Elevation - 20 Bracken Gardens SW13 9HW

All the windows to the **front elevation** will give a similar visual appearance to those in the existing house, to include their overall shape, colour and size of the frames. The specifications and visuals are detailed in the Input Joinery Quotation B47497D dated 29.11.24.

The item numbers listed below match the Input Joinery Quotation referred to above.

Item 1 – Ground Floor Sitting Room. Situation: Ground Floor Left.

Item 3 – First Floor Bedroom. Situation: First Floor Left.

Item 5 – First Floor Bedroom. Situation: First Floor Centre.

Item 7 - First Floor Bedroom. Situation: First Floor Right.

Items 15 & 16 – Second Floor Bedroom. Situation: Second Floor Dormer Left.

Items 19 – Second Floor Dressing Room. Situation: Second Floor Dormer Right.