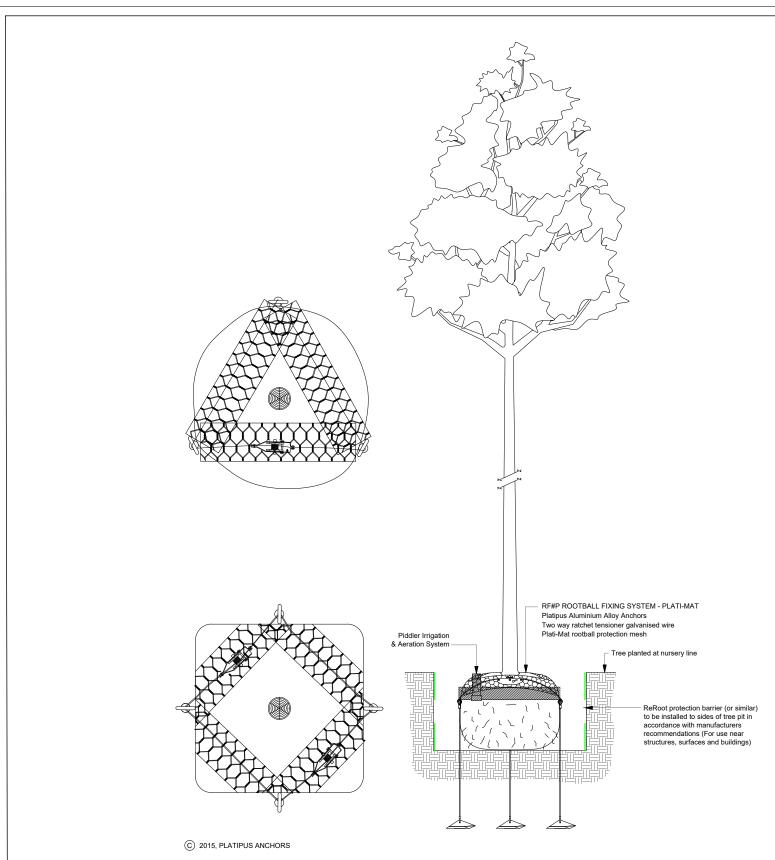

# **Below Ground Anchor Detail**

Revise method to suit conditions and requirements

| Model List                                                        |                       |                    |  |
|-------------------------------------------------------------------|-----------------------|--------------------|--|
| Model #                                                           | Height - m            | Circumference - cm |  |
| RF0P                                                              | Up to 2.5m Up to 12cm |                    |  |
| RF1P                                                              | 2.5m - 4.5m           | 12 - 25cm          |  |
| RF2P                                                              | 4.5m - 7.5m 25 - 45cm |                    |  |
| RF3P                                                              | 7.5m - 12m            | 45 - 75cm          |  |
| RF3P 4 Leg*                                                       | 7.5m - 12m            | 45 - 75cm          |  |
| RF4P                                                              | 12m+                  | 75cm+              |  |
| RF4P 4 Leg*                                                       | 12m+                  | 75cm+              |  |
| * Exposed Sites - Contact Manufacturer For Specification Guidance |                       |                    |  |

NOTES
1. DO NOT SCALE FROM THIS DRAWING
2. DUE TO SETTLEMENT ALL TREES
SHOULD BE RE-TENSIONED AFTER
PLANTING