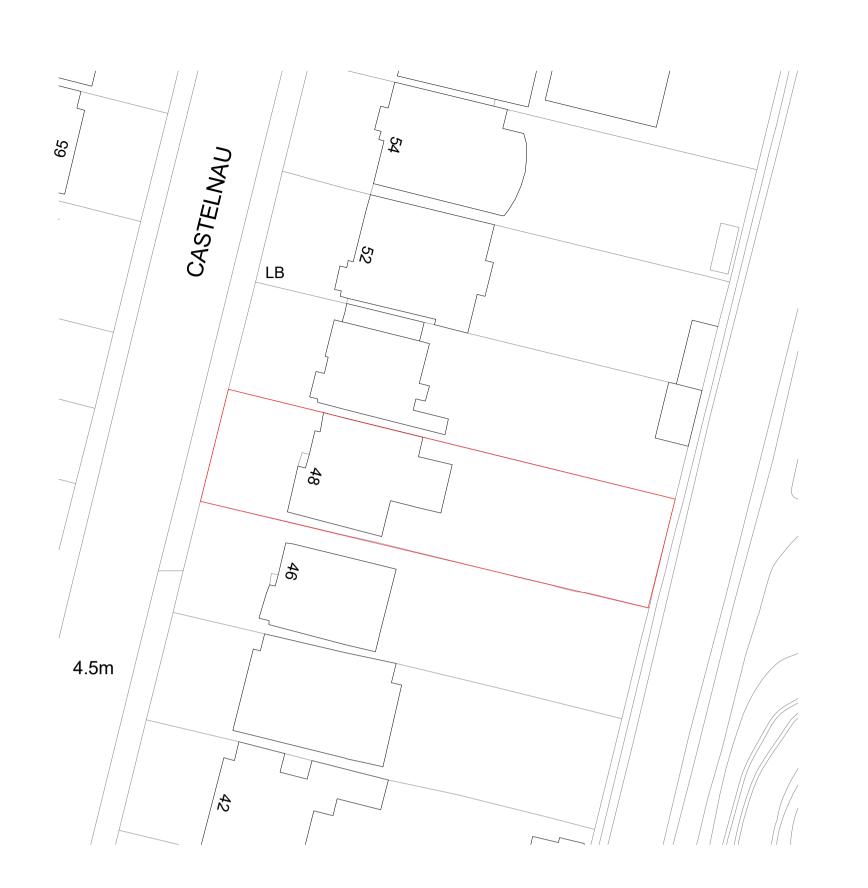

GENERAL NOTES
All dimensions to be check on site and any
discrepancies to confirmed to Architecture One
Eight Ltd.

All building works to be carried out using with the plans and associated specification. Each plan refers to stage of works and provides sufficient level of information required for this stage. Please refer any queries to Architecture One Eight Ltd

The plans should be used in association with current Building Regulations Documents, Codes of Practice and relevant British Standards. Please refer any queries to Architecture One Eight Ltd. Do not scale off these plans.

30.07.23 29.05.23



**LOCATION PLAN** 1:1250



BLOCK PLAN 1:500



No. 46

## **EXISTING SITE PLAN 1:100**

|                                                         | REV Descrip       | otion         | DATE  |  |
|---------------------------------------------------------|-------------------|---------------|-------|--|
| PROJECT TITLE:                                          | DRAWING TITLE:    | Scale (@ A1): | Date: |  |
| EXTENSIONS, ALTERATIONS AND CONSTRUCION OF OUTBUILDING. | EXISTING GA PLANS | As indicated  | 07/23 |  |
| PROJECT ADDRESS:                                        | DRAWING NO:       | ISSUE:        | REV:  |  |
| 48 CASTELNAU,BARNES,<br>LONDON, SW13 9EX                | 343.01.003        | EXISTING      | В     |  |