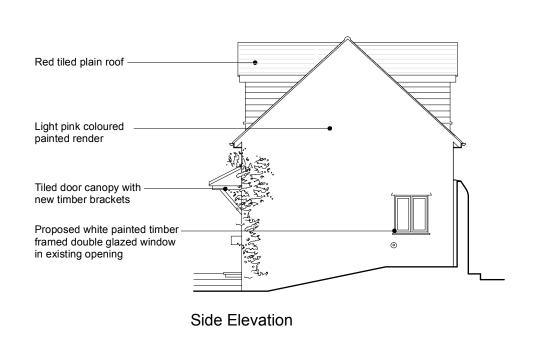

| Scale 1:100 Project 2 The Coach House, Richmone Size A3 Title Elevations Proposed Status Planning Number P192 / 4 Rev. |        |          |         |             |                 |
|------------------------------------------------------------------------------------------------------------------------|--------|----------|---------|-------------|-----------------|
| Date Nov 2024 Proposed                                                                                                 | Scale  | 1:100    | Project | 2 The Coach | House, Richmond |
| Troposed                                                                                                               | Size   | A3       | Title   | Elevations  |                 |
| Status Planning Number P192 / 4 Rev.                                                                                   | Date   | Nov 2024 |         | Proposed    |                 |
|                                                                                                                        | Status | Planning | Number  | P192 / 4    | Rev.            |