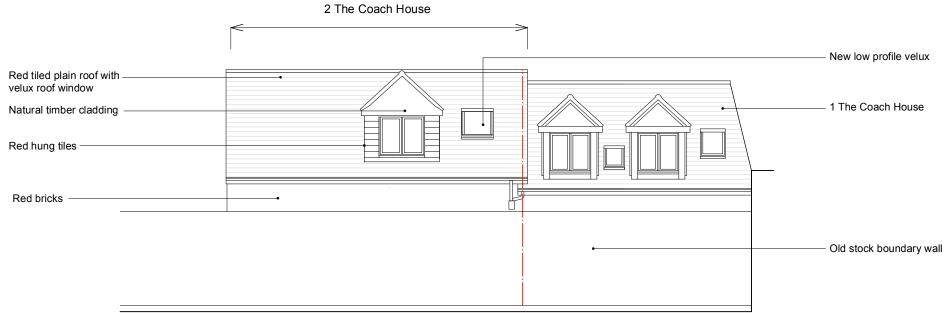

| Scale 1:100 Project 2 The Coach House, Richmone Size A3 Title Elevations Proposed Status Planning Number P192 / 4 Rev. |        |          |         |             |                 |
|------------------------------------------------------------------------------------------------------------------------|--------|----------|---------|-------------|-----------------|
| Date Nov 2024 Proposed                                                                                                 | Scale  | 1:100    | Project | 2 The Coach | House, Richmond |
| Troposed                                                                                                               | Size   | A3       | Title   | Elevations  |                 |
| Status Planning Number P192 / 4 Rev.                                                                                   | Date   | Nov 2024 |         | Proposed    |                 |
|                                                                                                                        | Status | Planning | Number  | P192 / 4    | Rev.            |