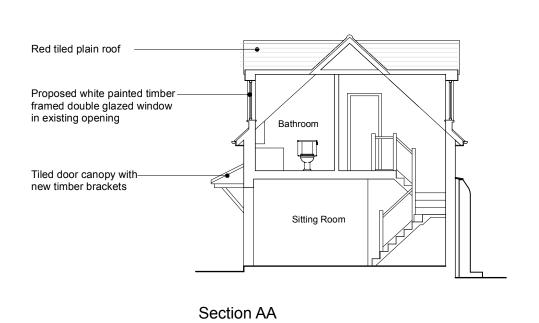

| Scale 1:100 Project 2 The Coach House, Richmone Size A3 Title Elevations Proposed Status Planning Number P192 / 4 Rev. |        |          |         |             |                 |
|------------------------------------------------------------------------------------------------------------------------|--------|----------|---------|-------------|-----------------|
| Date Nov 2024 Proposed                                                                                                 | Scale  | 1:100    | Project | 2 The Coach | House, Richmond |
| Troposed                                                                                                               | Size   | A3       | Title   | Elevations  |                 |
| Status Planning Number P192 / 4 Rev.                                                                                   | Date   | Nov 2024 |         | Proposed    |                 |
|                                                                                                                        | Status | Planning | Number  | P192 / 4    | Rev.            |