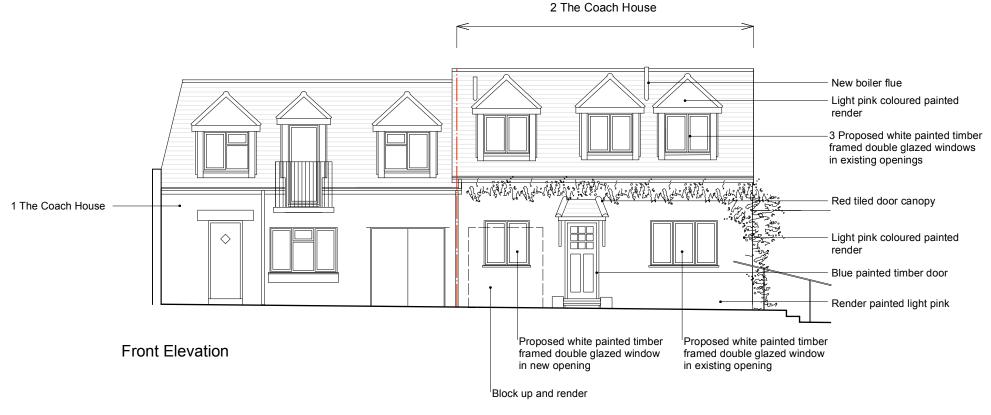

| Scale 1:100 Project 2 The Coach House, Richmone Size A3 Title Elevations Proposed Status Planning Number P192 / 4 Rev. |        |          |         |             |                 |
|------------------------------------------------------------------------------------------------------------------------|--------|----------|---------|-------------|-----------------|
| Date Nov 2024 Proposed                                                                                                 | Scale  | 1:100    | Project | 2 The Coach | House, Richmond |
| Troposed                                                                                                               | Size   | A3       | Title   | Elevations  |                 |
| Status Planning Number P192 / 4 Rev.                                                                                   | Date   | Nov 2024 |         | Proposed    |                 |
|                                                                                                                        | Status | Planning | Number  | P192 / 4    | Rev.            |