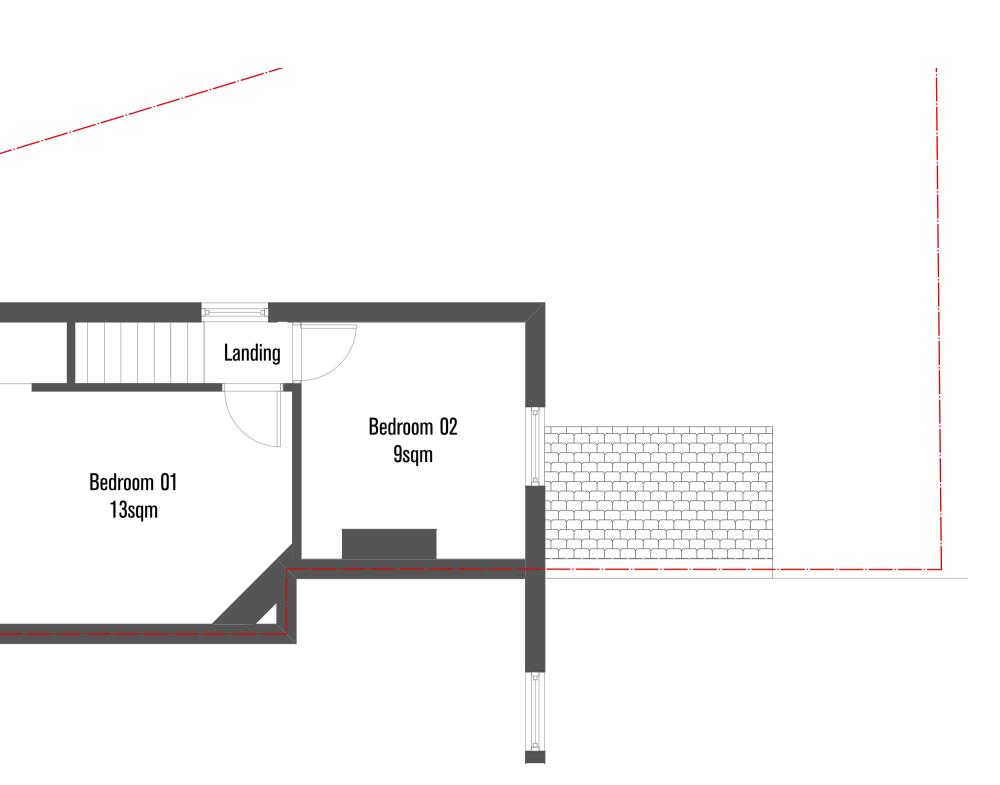

HAZARDS LEADING TO UNUSUAL OR SIGNIFICANT RISK DURING THE CONSTRUCTION PROCESS ARE IDENTIFIED ON THIS DRAWING AS: Specific Risks & Hazards:

NOTE: THE LIST ABOVE IDENTIFIES CERTAIN RISKS WHICH ARE DEEMED TO BE UNUSUAL, Abnormal or unexpected to a competent contractor carrying out work of this Nature but does not cover all possible situations which may be encountered during The construction process. It is therefore the main contractor's responsibility to Identify any further Risks/Hazards and take appopriate action.



## FIRST FLOOR



## GROUND FLOOR

| SCALE SCALE                                                                             |                                                  | 50<br>100                               |                  | A1<br>A3 |  |  |  |
|-----------------------------------------------------------------------------------------|--------------------------------------------------|-----------------------------------------|------------------|----------|--|--|--|
| 0                                                                                       | 0.5 1                                            | .0 1.5                                  | 2.0 M            |          |  |  |  |
|                                                                                         |