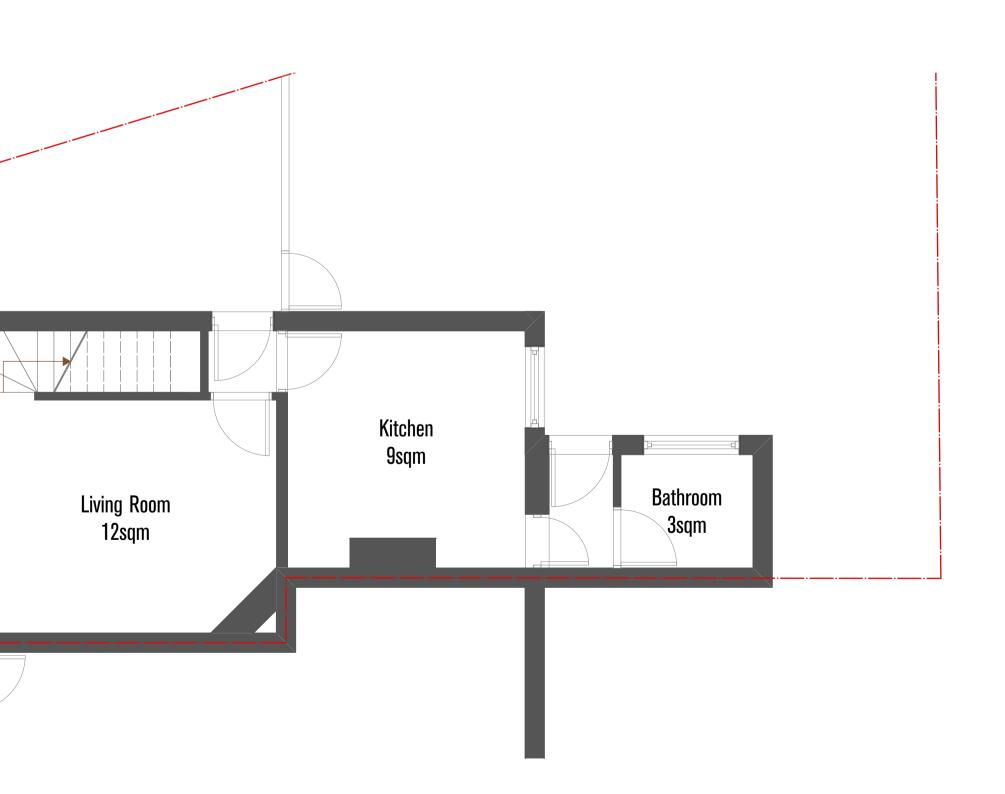

## GROUND FLOOR

| SCALE SCALE                                                                             |                                                  | 50<br>100                               |                  | A1<br>A3 |  |  |  |
|-----------------------------------------------------------------------------------------|--------------------------------------------------|-----------------------------------------|------------------|----------|--|--|--|
| 0                                                                                       | 0.5 1                                            | .0 1.5                                  | 2.0 M            |          |  |  |  |
|                                                                                         |                                                  |                                         |                  |          |  |  |  |
|                                                                                         |                                                  |                                         |                  |          |  |  |  |
|                                                                                         |                                                  |                                         |                  |          |  |  |  |
| NOTES                                                                                   | drawing size is                                  | A1                                      |                  |          |  |  |  |
| - To print at A3 please 'scale by 50%'<br>- Check printed scale against scale bar above |                                                  |                                         |                  |          |  |  |  |
|                                                                                         |                                                  |                                         |                  |          |  |  |  |
|                                                                                         |                                                  |                                         |                  |          |  |  |  |
|                                                                                         |                                                  |                                         |                  |          |  |  |  |
| This draw<br>Scale to<br>electronic                                                     | be checked again<br>:ally.<br>:d confirm all dim | reproduced in pai<br>st scale bar as th | iis drawings has |          |  |  |  |
| REV.                                                                                    | DATE                                             | NOTES                                   |                  |          |  |  |  |
|                                                                                         |                                                  |                                         |                  |          |  |  |  |
|                                                                                         |                                                  |                                         |                  |          |  |  |  |
|                                                                                         |                                                  |                                         |                  |          |  |  |  |
|                                                                                         |                                                  |                                         |                  |          |  |  |  |
|                                                                                         |                                                  |                                         |                  |          |  |  |  |
|                                                                                         |                                                  |                                         |                  |          |  |  |  |
| PROJ                                                                                    | PROJECT                                          |                                         |                  |          |  |  |  |
| 1 L                                                                                     | imes                                             | Avenue                                  | )                |          |  |  |  |
| CLIEN                                                                                   | T                                                |                                         |                  |          |  |  |  |
| Van                                                                                     | Nairn                                            | /Withy                                  | combe            | )        |  |  |  |