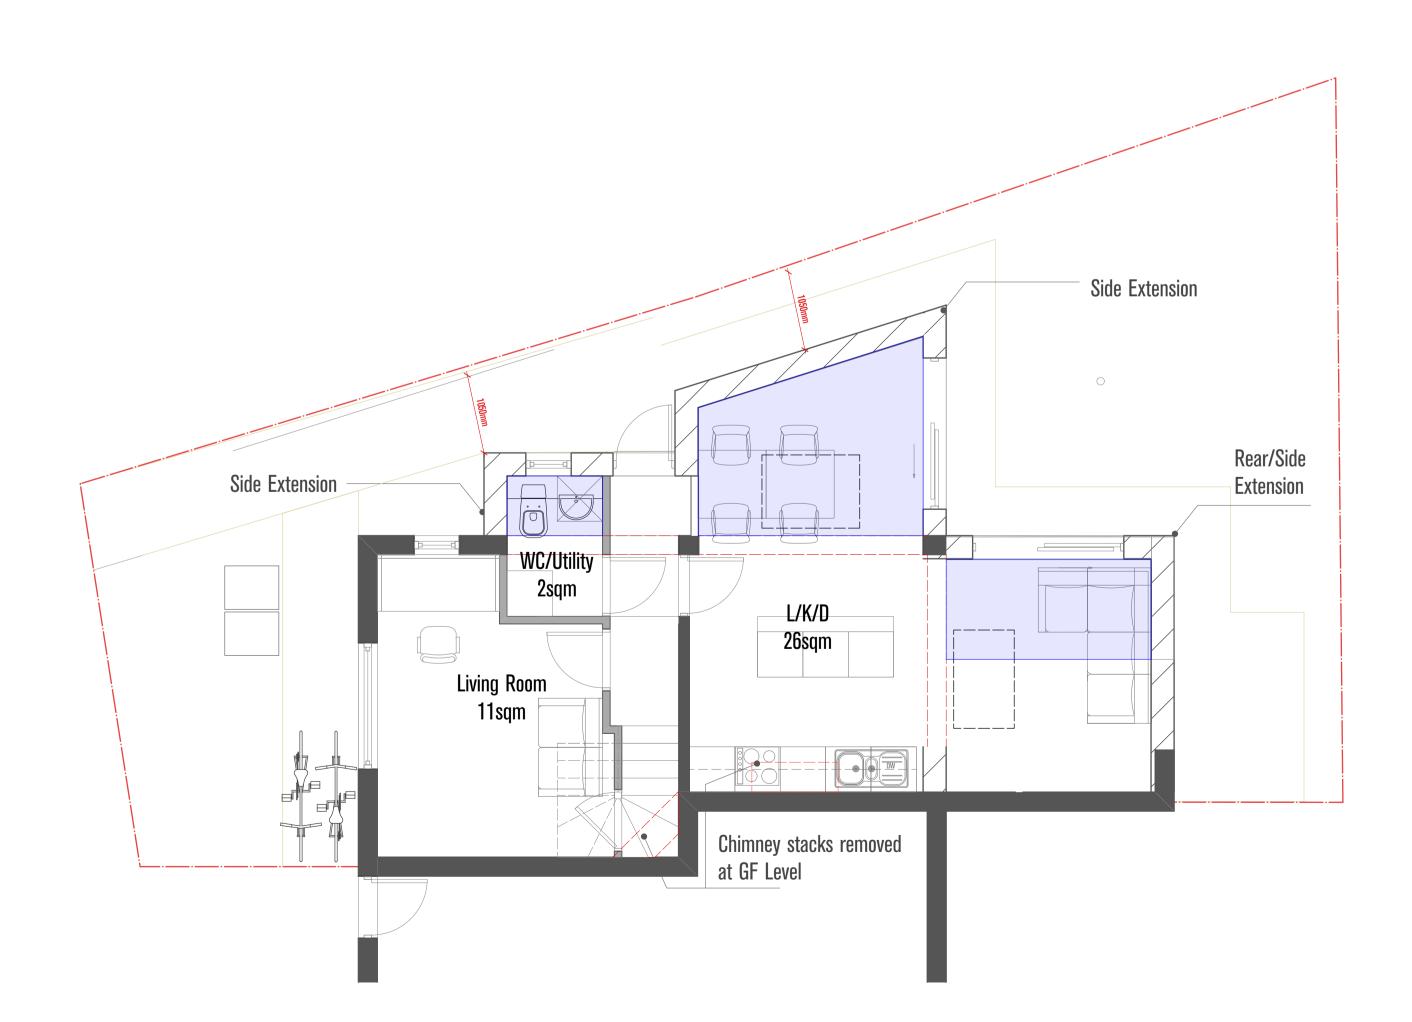

HAZARDS LEADING TO UNUSUAL OR SIGNIFICANT RISK DURING THE CONSTRUCTION PROCESS ARE IDENTIFIED ON THIS DRAWING AS: SPECIFIC RISKS & HAZARDS:

NOTE: THE LIST ABOVE IDENTIFIES CERTAIN RISKS WHICH ARE DEEMED TO BE UNUSUAL, ABNORMAL OR UNEXPECTED TO A COMPETENT CONTRACTOR CARRYING OUT WORK OF THIS NATURE BUT DOES NOT COVER ALL POSSIBLE SITUATIONS WHICH MAY BE ENCOUNTERED DURING THE CONSTRUCTION PROCESS. IT IS THEREFORE THE MAIN CONTRACTOR'S RESPONSIBILITY TO IDENTIFY ANY FURTHER RISKS/HAZARDS AND TAKE APPOPRIATE ACTION.

FIRST FLOOR

| SCALE @ | @ A1: | 1:50  |     |       |  |
|---------|-------|-------|-----|-------|--|
| SCALE @ | ₽ A3: | 1:100 |     |       |  |
|         |       |       |     |       |  |
| _       |       |       |     |       |  |
| 0       | 0.5   | 1.0   | 1.5 | 2.0