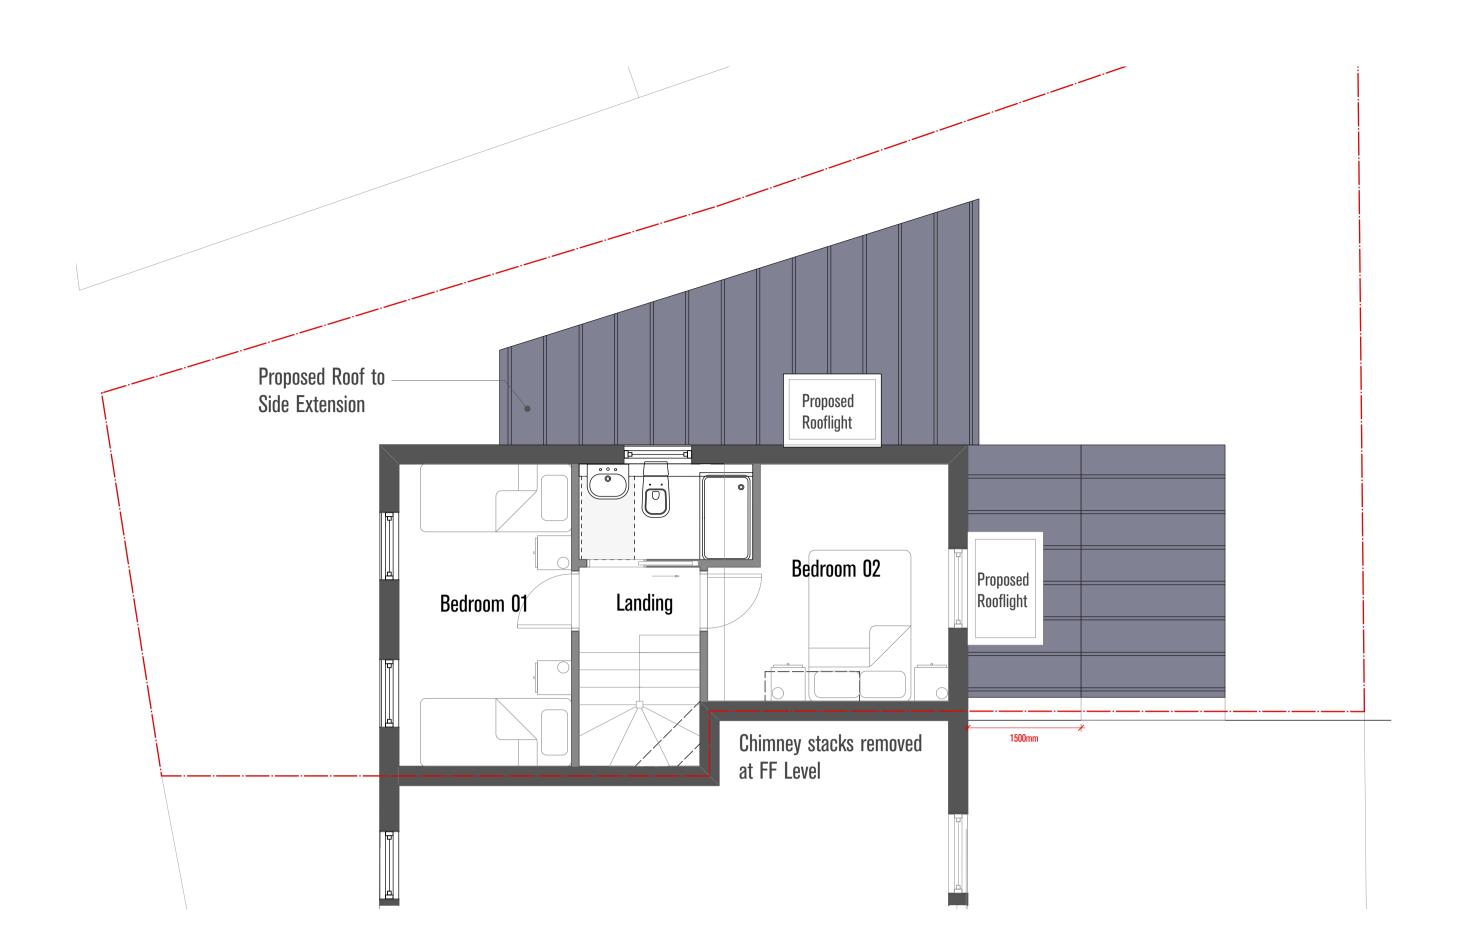

FIRST FLOOR

| SCALE @ | @ A1: | 1:50  |     |       |  |
|---------|-------|-------|-----|-------|--|
| SCALE @ | ₽ A3: | 1:100 |     |       |  |
|         |       |       |     |       |  |
| _       |       |       |     |       |  |
| 0       | 0.5   | 1.0   | 1.5 | 2.0 M |  |
|         |       |       |     |       |  |