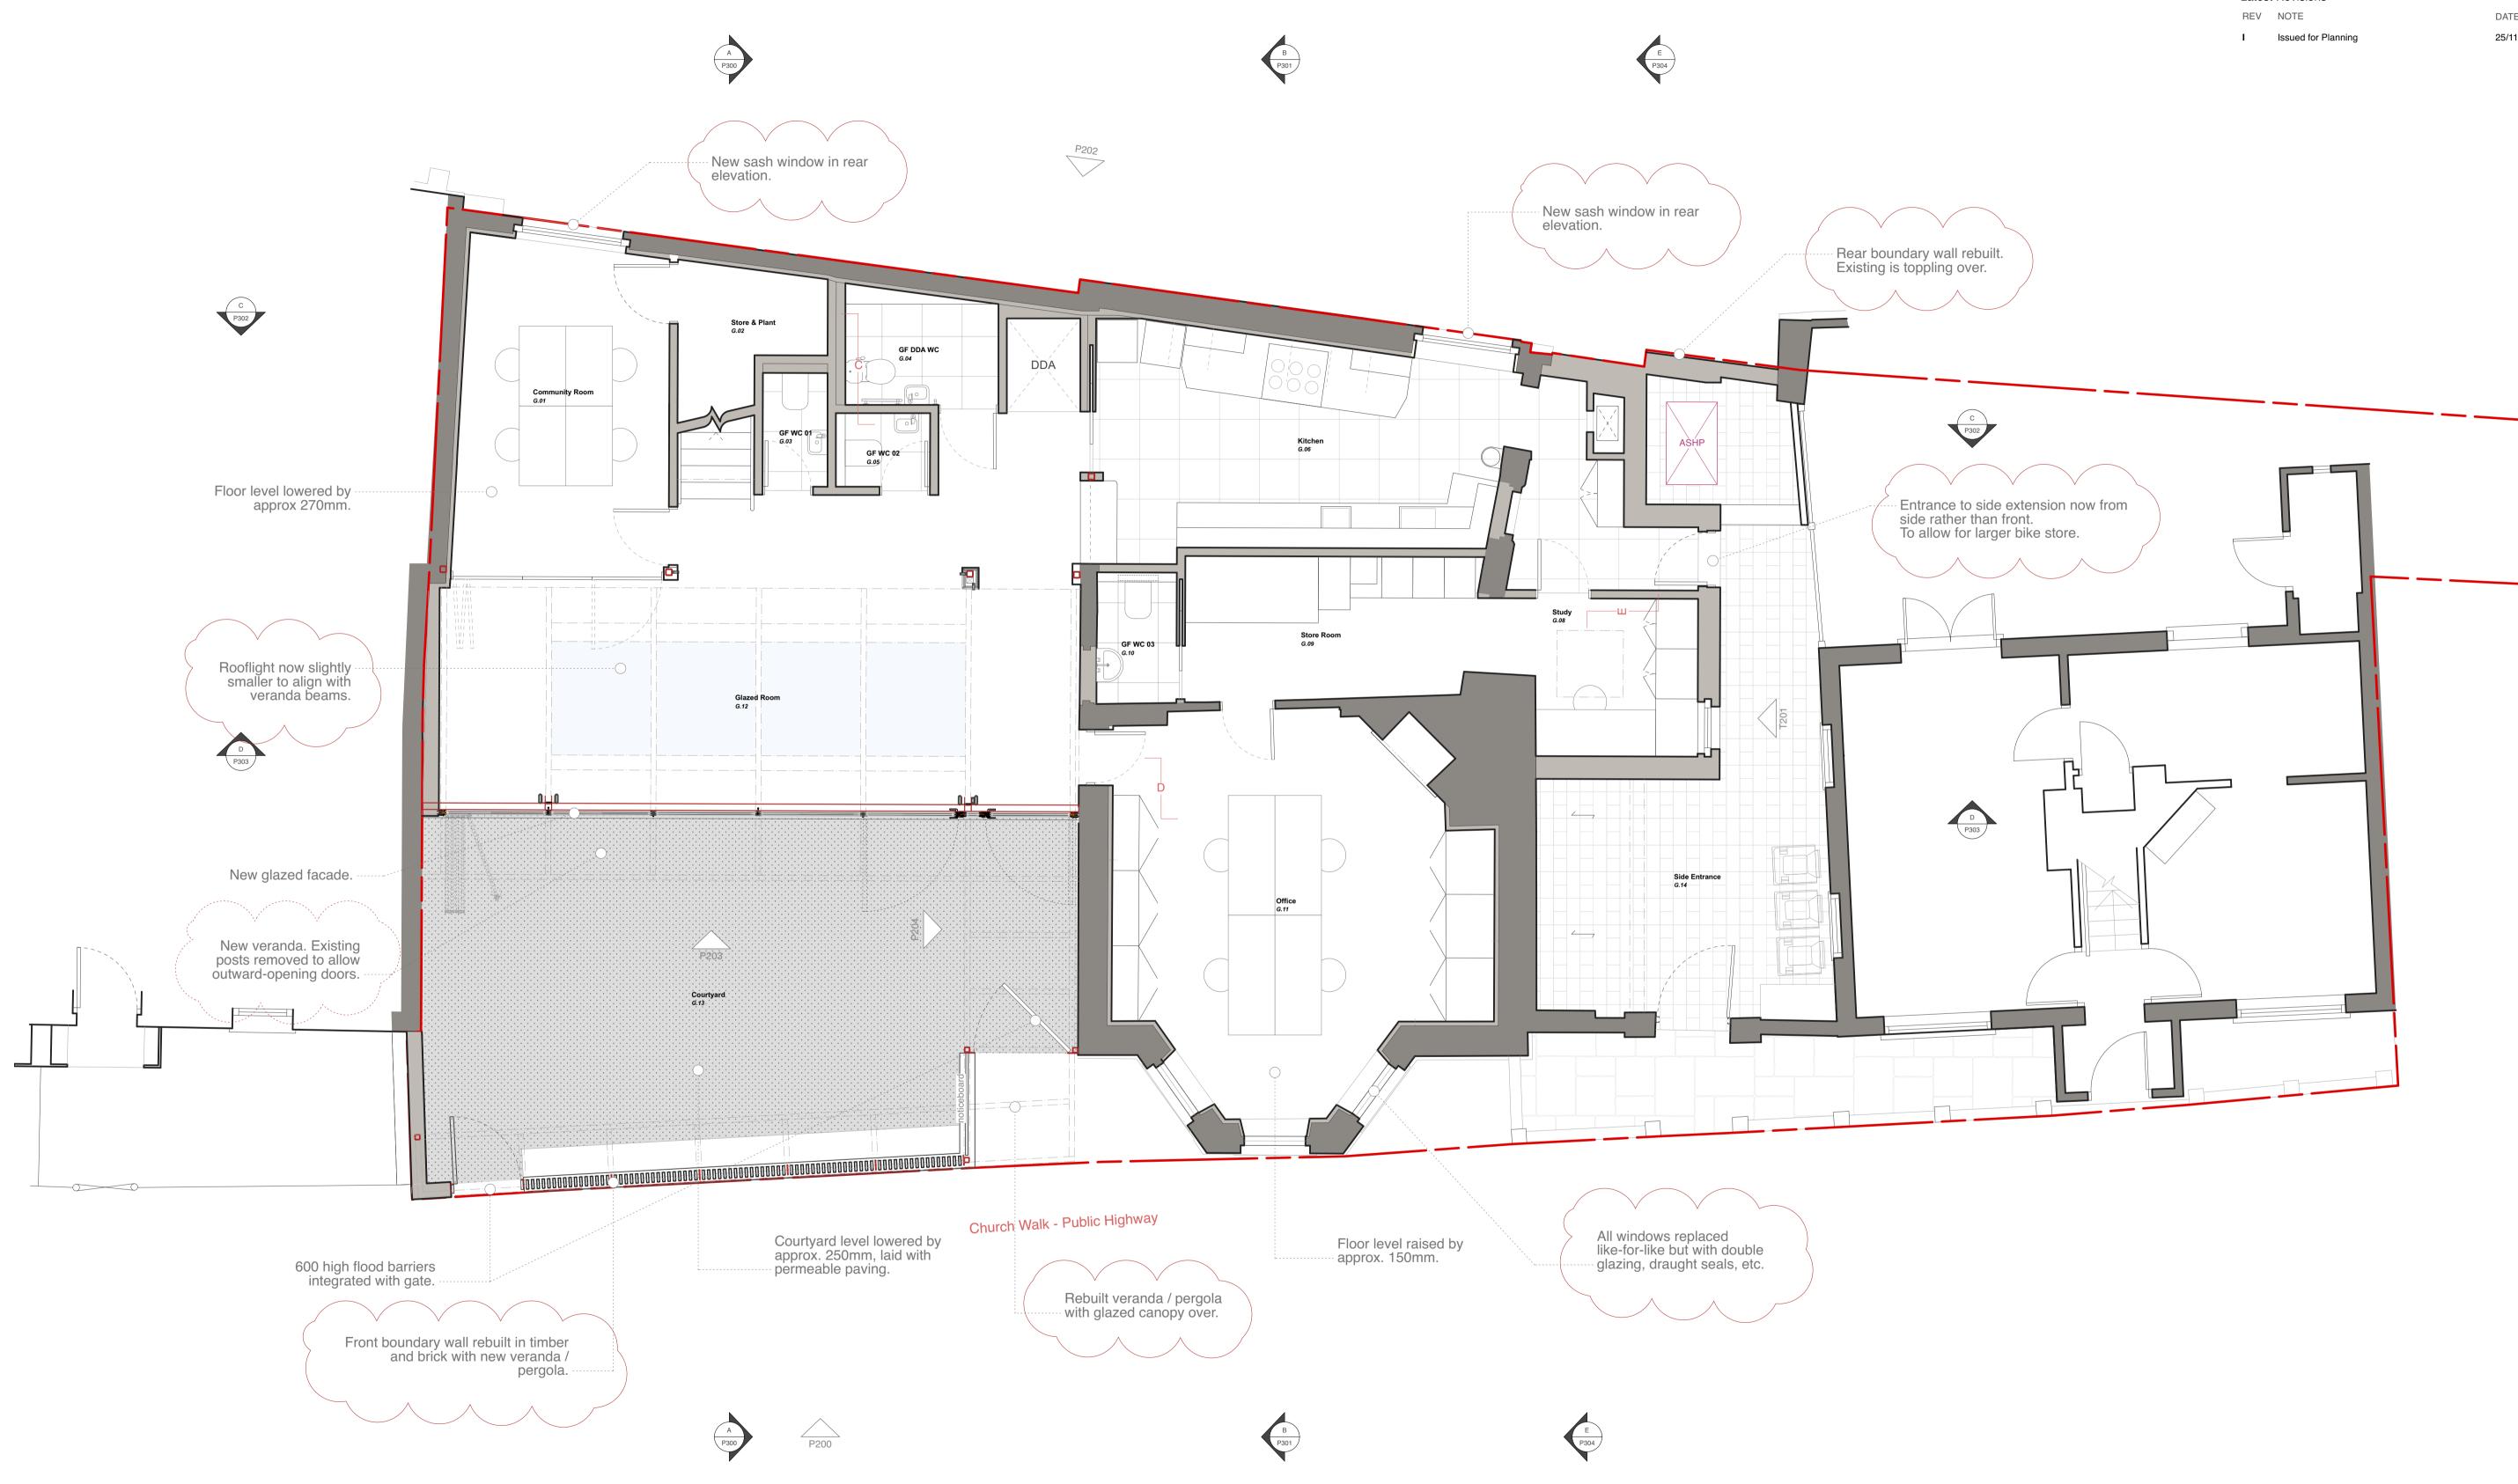

P100

| General N | lotes |
|-----------|-------|
|-----------|-------|

- All dimensions to be verified on site
- To be read in conjunction with all relevant documents
- In the event of discrepancy notify the Architect immediately
  All steel structural elements to be finished with intumescent coating. 30 minutes fire resistance. For all structural elements and connection see SE drawings.
- This document is copyright of Hugh Cullum Architects Ltd

## Issue Status - SK Sketch - T Tender - P Permissions - E Existing Condition - C Contract - D Design

Latest Revisions

| REV | NOTE                | DATE       | DRAWN   |
|-----|---------------------|------------|---------|
| I   | Issued for Planning | 25/11/2024 | TS / HC |

## HUGH CULLUM

ARCHITECTS LTD Bloomsbury Design 61b Judd Street London WC1H 9QT P-PLAN-GFPlan t 0 2 0 7 3 8 7 7 6 4 7 f 0 2 0 7 3 8 3 7 6 4 5 mail@hughcullum.com

## St Mary's Richmond

Planning (MMA) General Arrangement Scale at A1: 1:50 Published 22/10/2024 SMR01 - P100 (I)