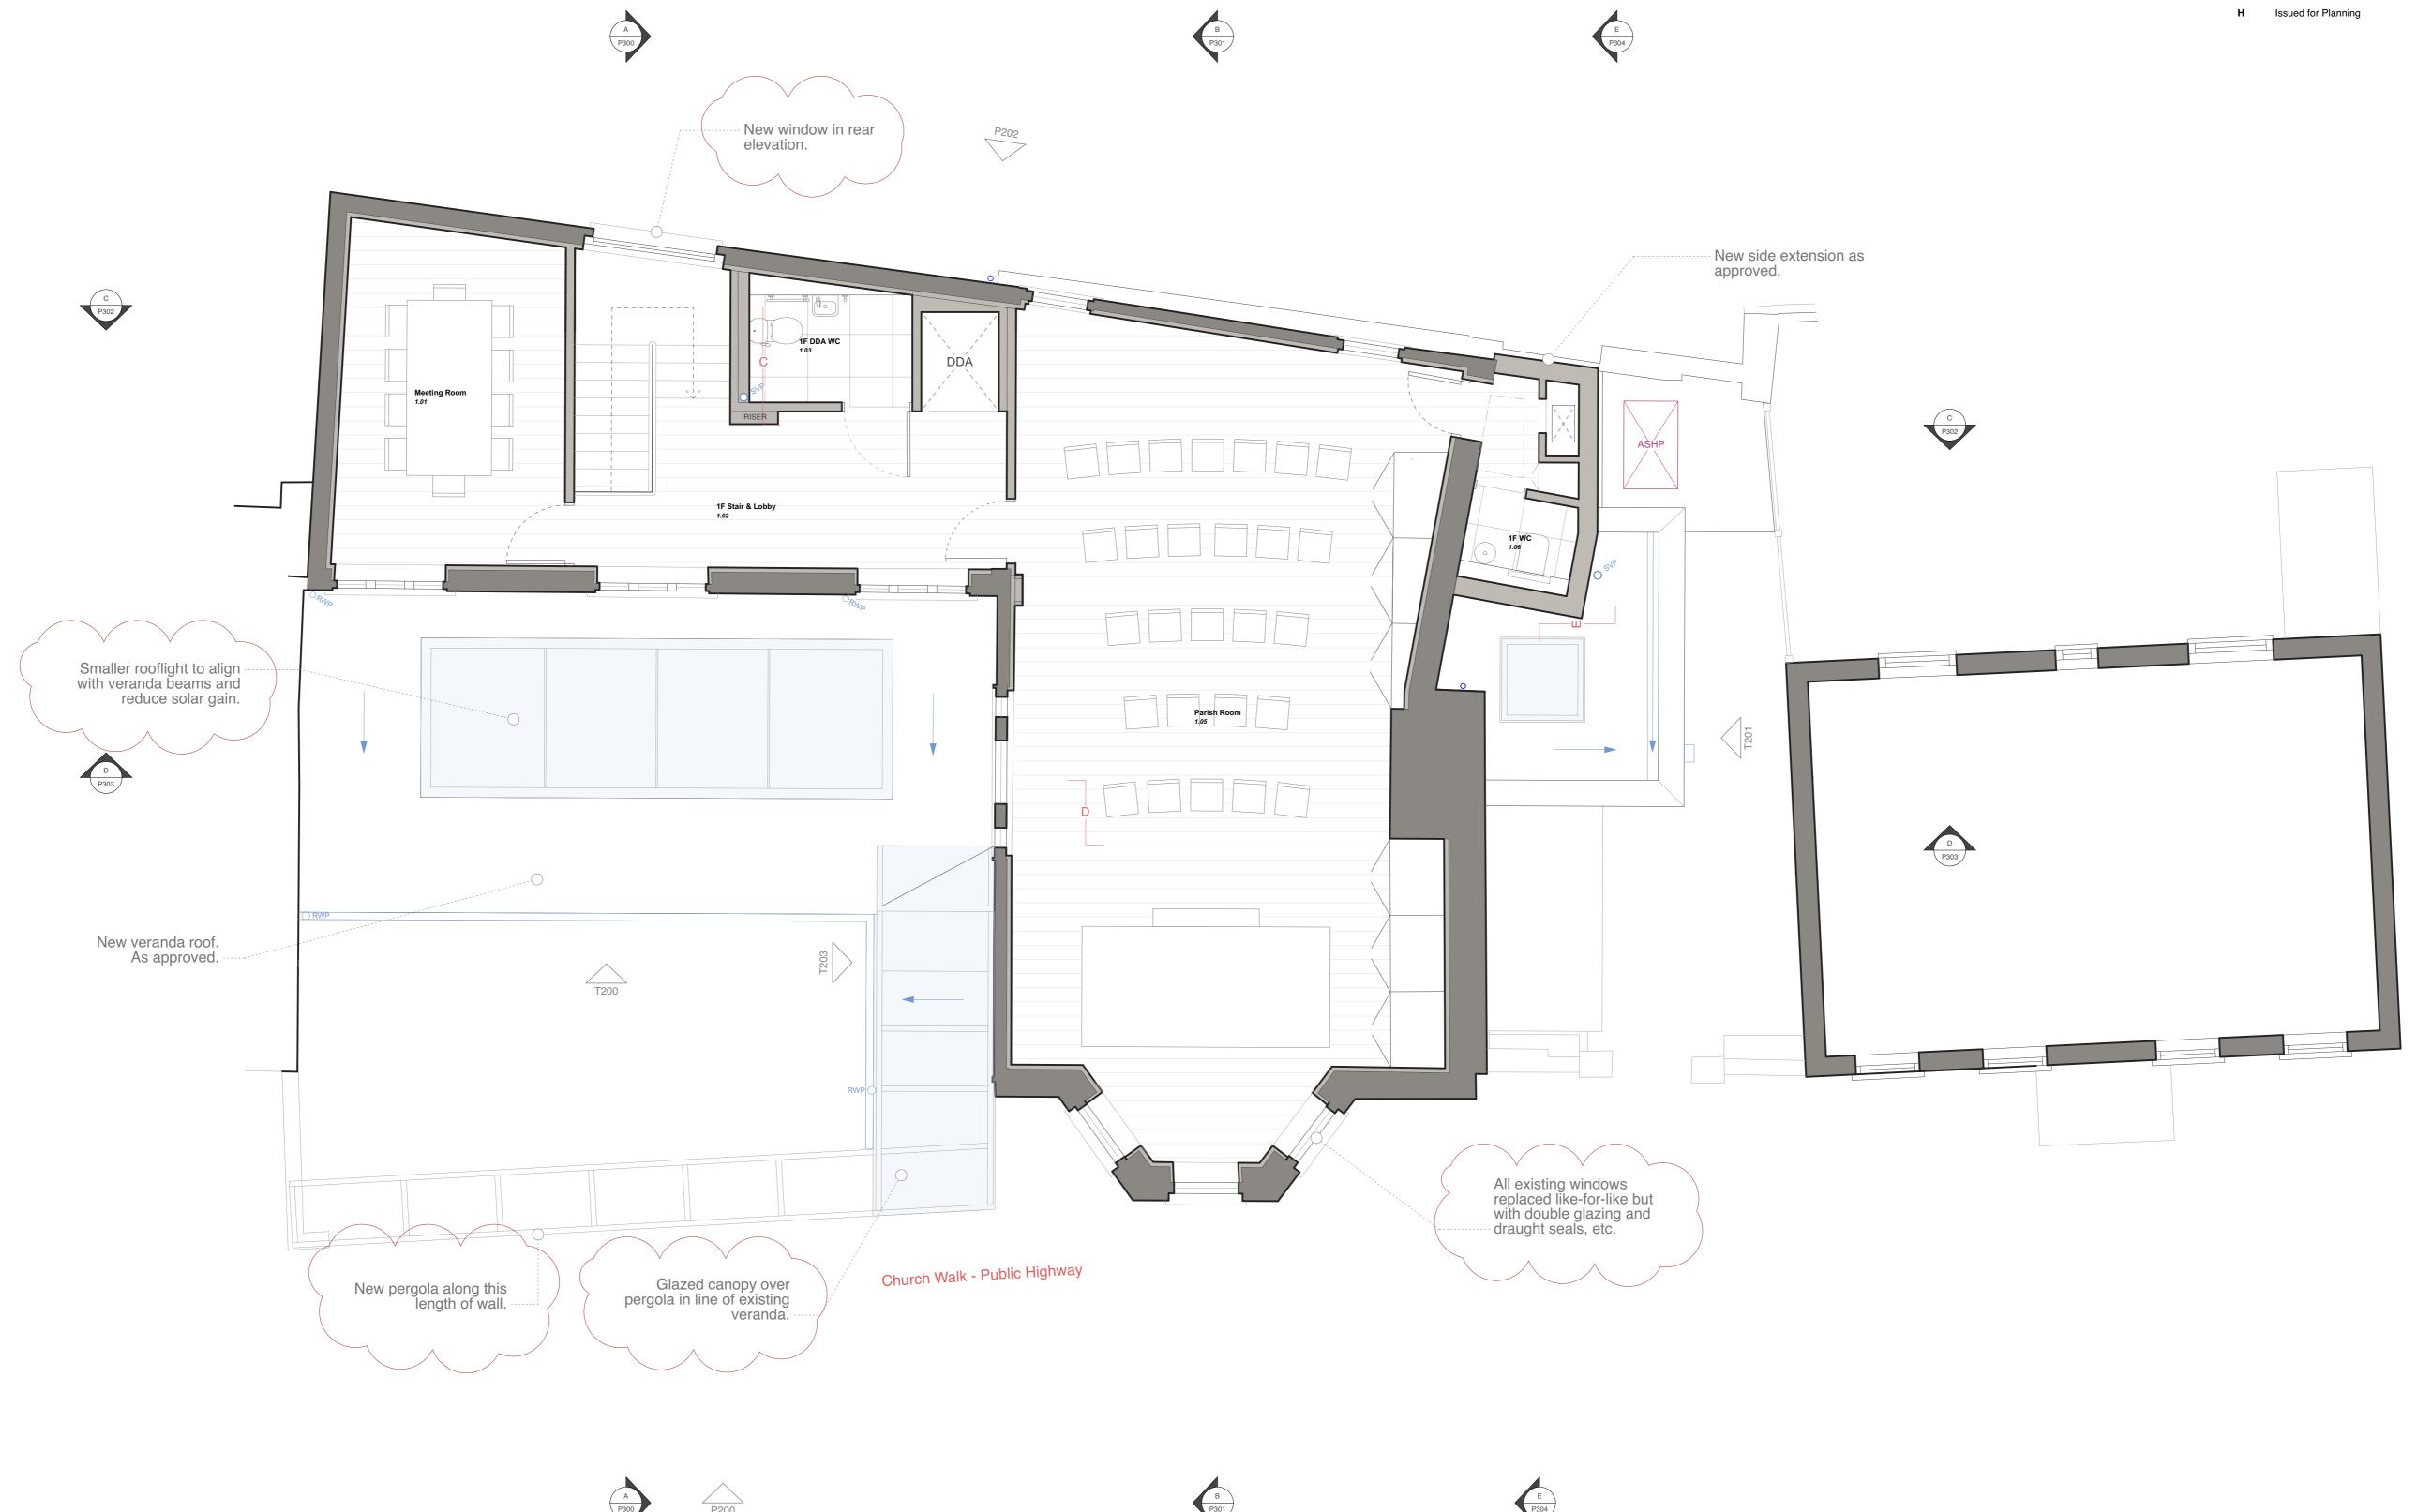

Existing Construction New Construction

General Notes

- All dimensions to be verified on site

- To be read in conjunction with all relevant documents - In the event of discrepancy notify the Architect immediately

- All steel structural elements to be finished with intumescent coating.
30 minutes fire resistance. For all structural elements and connection see SE drawings.

- This document is copyright of Hugh Cullum Architects Ltd

Issue Status

- SK Sketch - P Permissions - T Tender - D Design E Existing Condition C Contract

Latest Revisions

REV NOTE 25/11/2024 TS / HC

ARCHITECTS LTD Bloomsbury Design 61b Judd Street London WC1H 9QT t 020 7387 7647 f 020 7383 7645

Planning (MMA) General Arrangement P - PLAN - 1F Plan Scale at A1: 1:50 Published 22/10/2024 mail@hughcullum.com SMR01 - P101 (H)