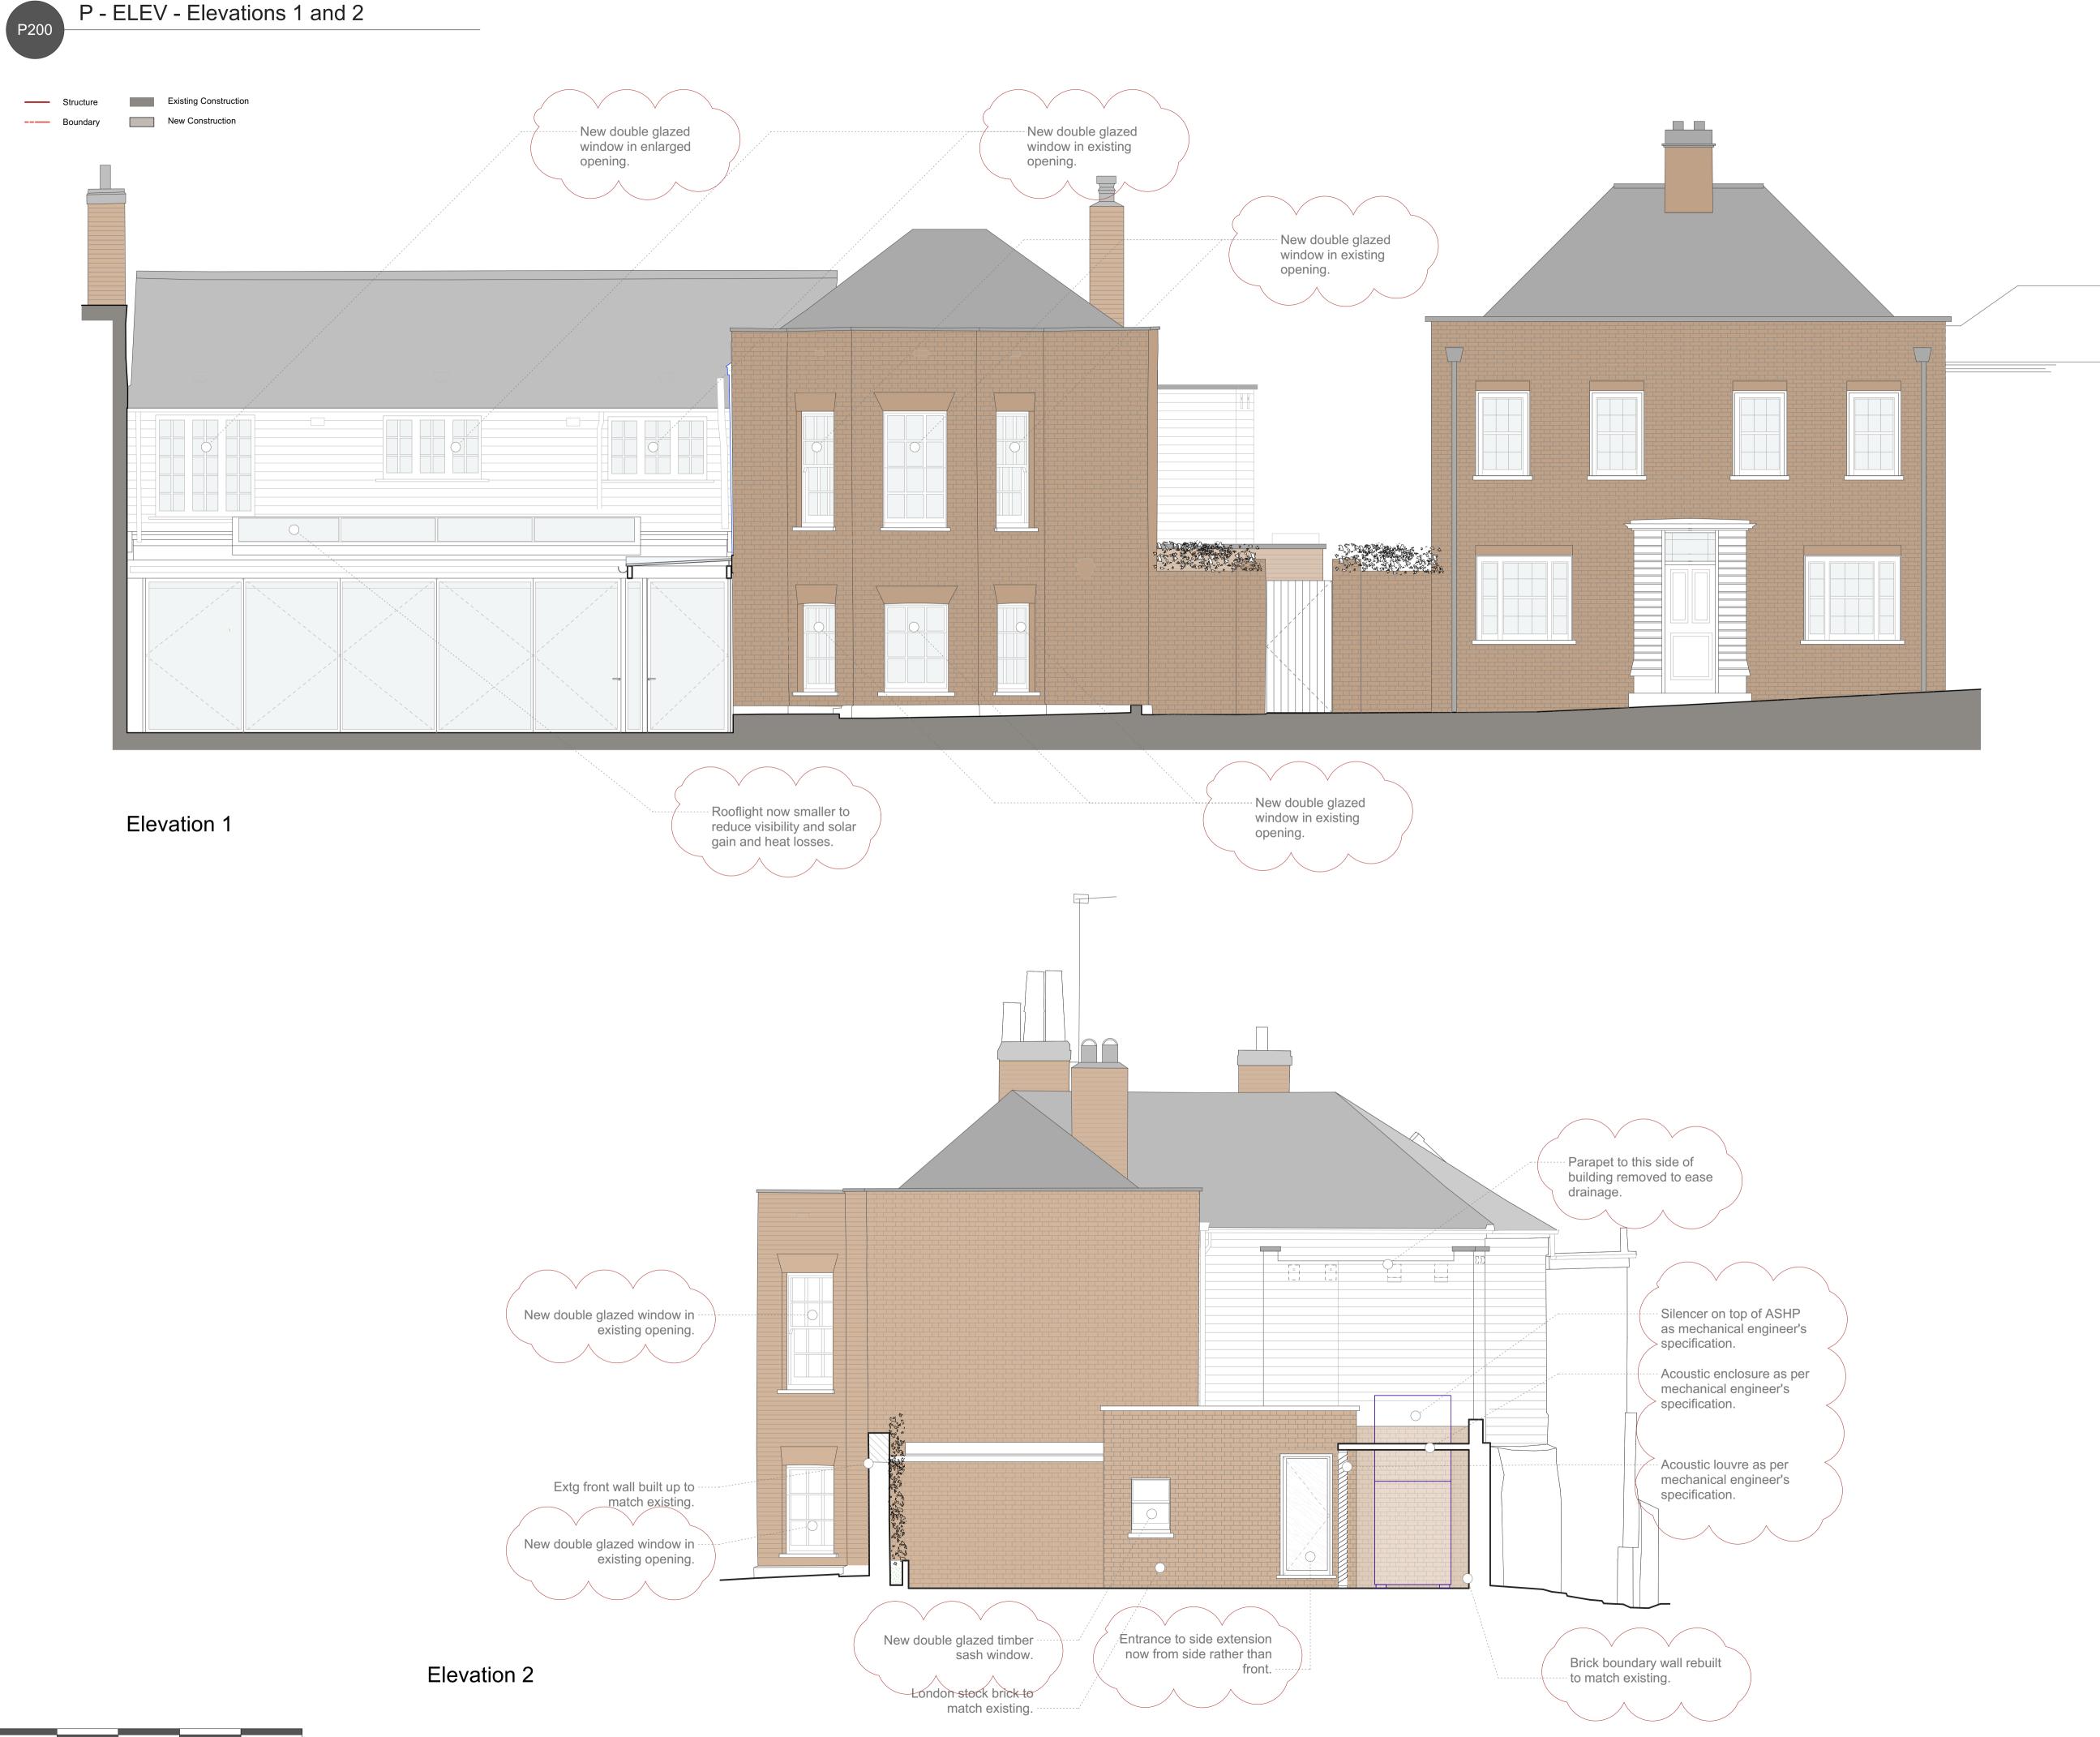

General Notes

- All dimensions to be verified on site
- To be read in conjunction with all relevant documents - In the event of discrepancy notify the Architect immediately
- All steel structural elements to be finished with intumescent coating. 30 minutes fire resistance. For all structural elements and connection
- see SE drawings. This document is copyright of Hugh Cullum Architects Ltd

| Issue Status              |                              |   |                         |
|---------------------------|------------------------------|---|-------------------------|
| - SK Sketch<br>- D Design | Tender<br>Existing Condition | - | Permissions<br>Contract |
| Latest Revisions          |                              |   |                         |

| REV | NOTE                | DATE