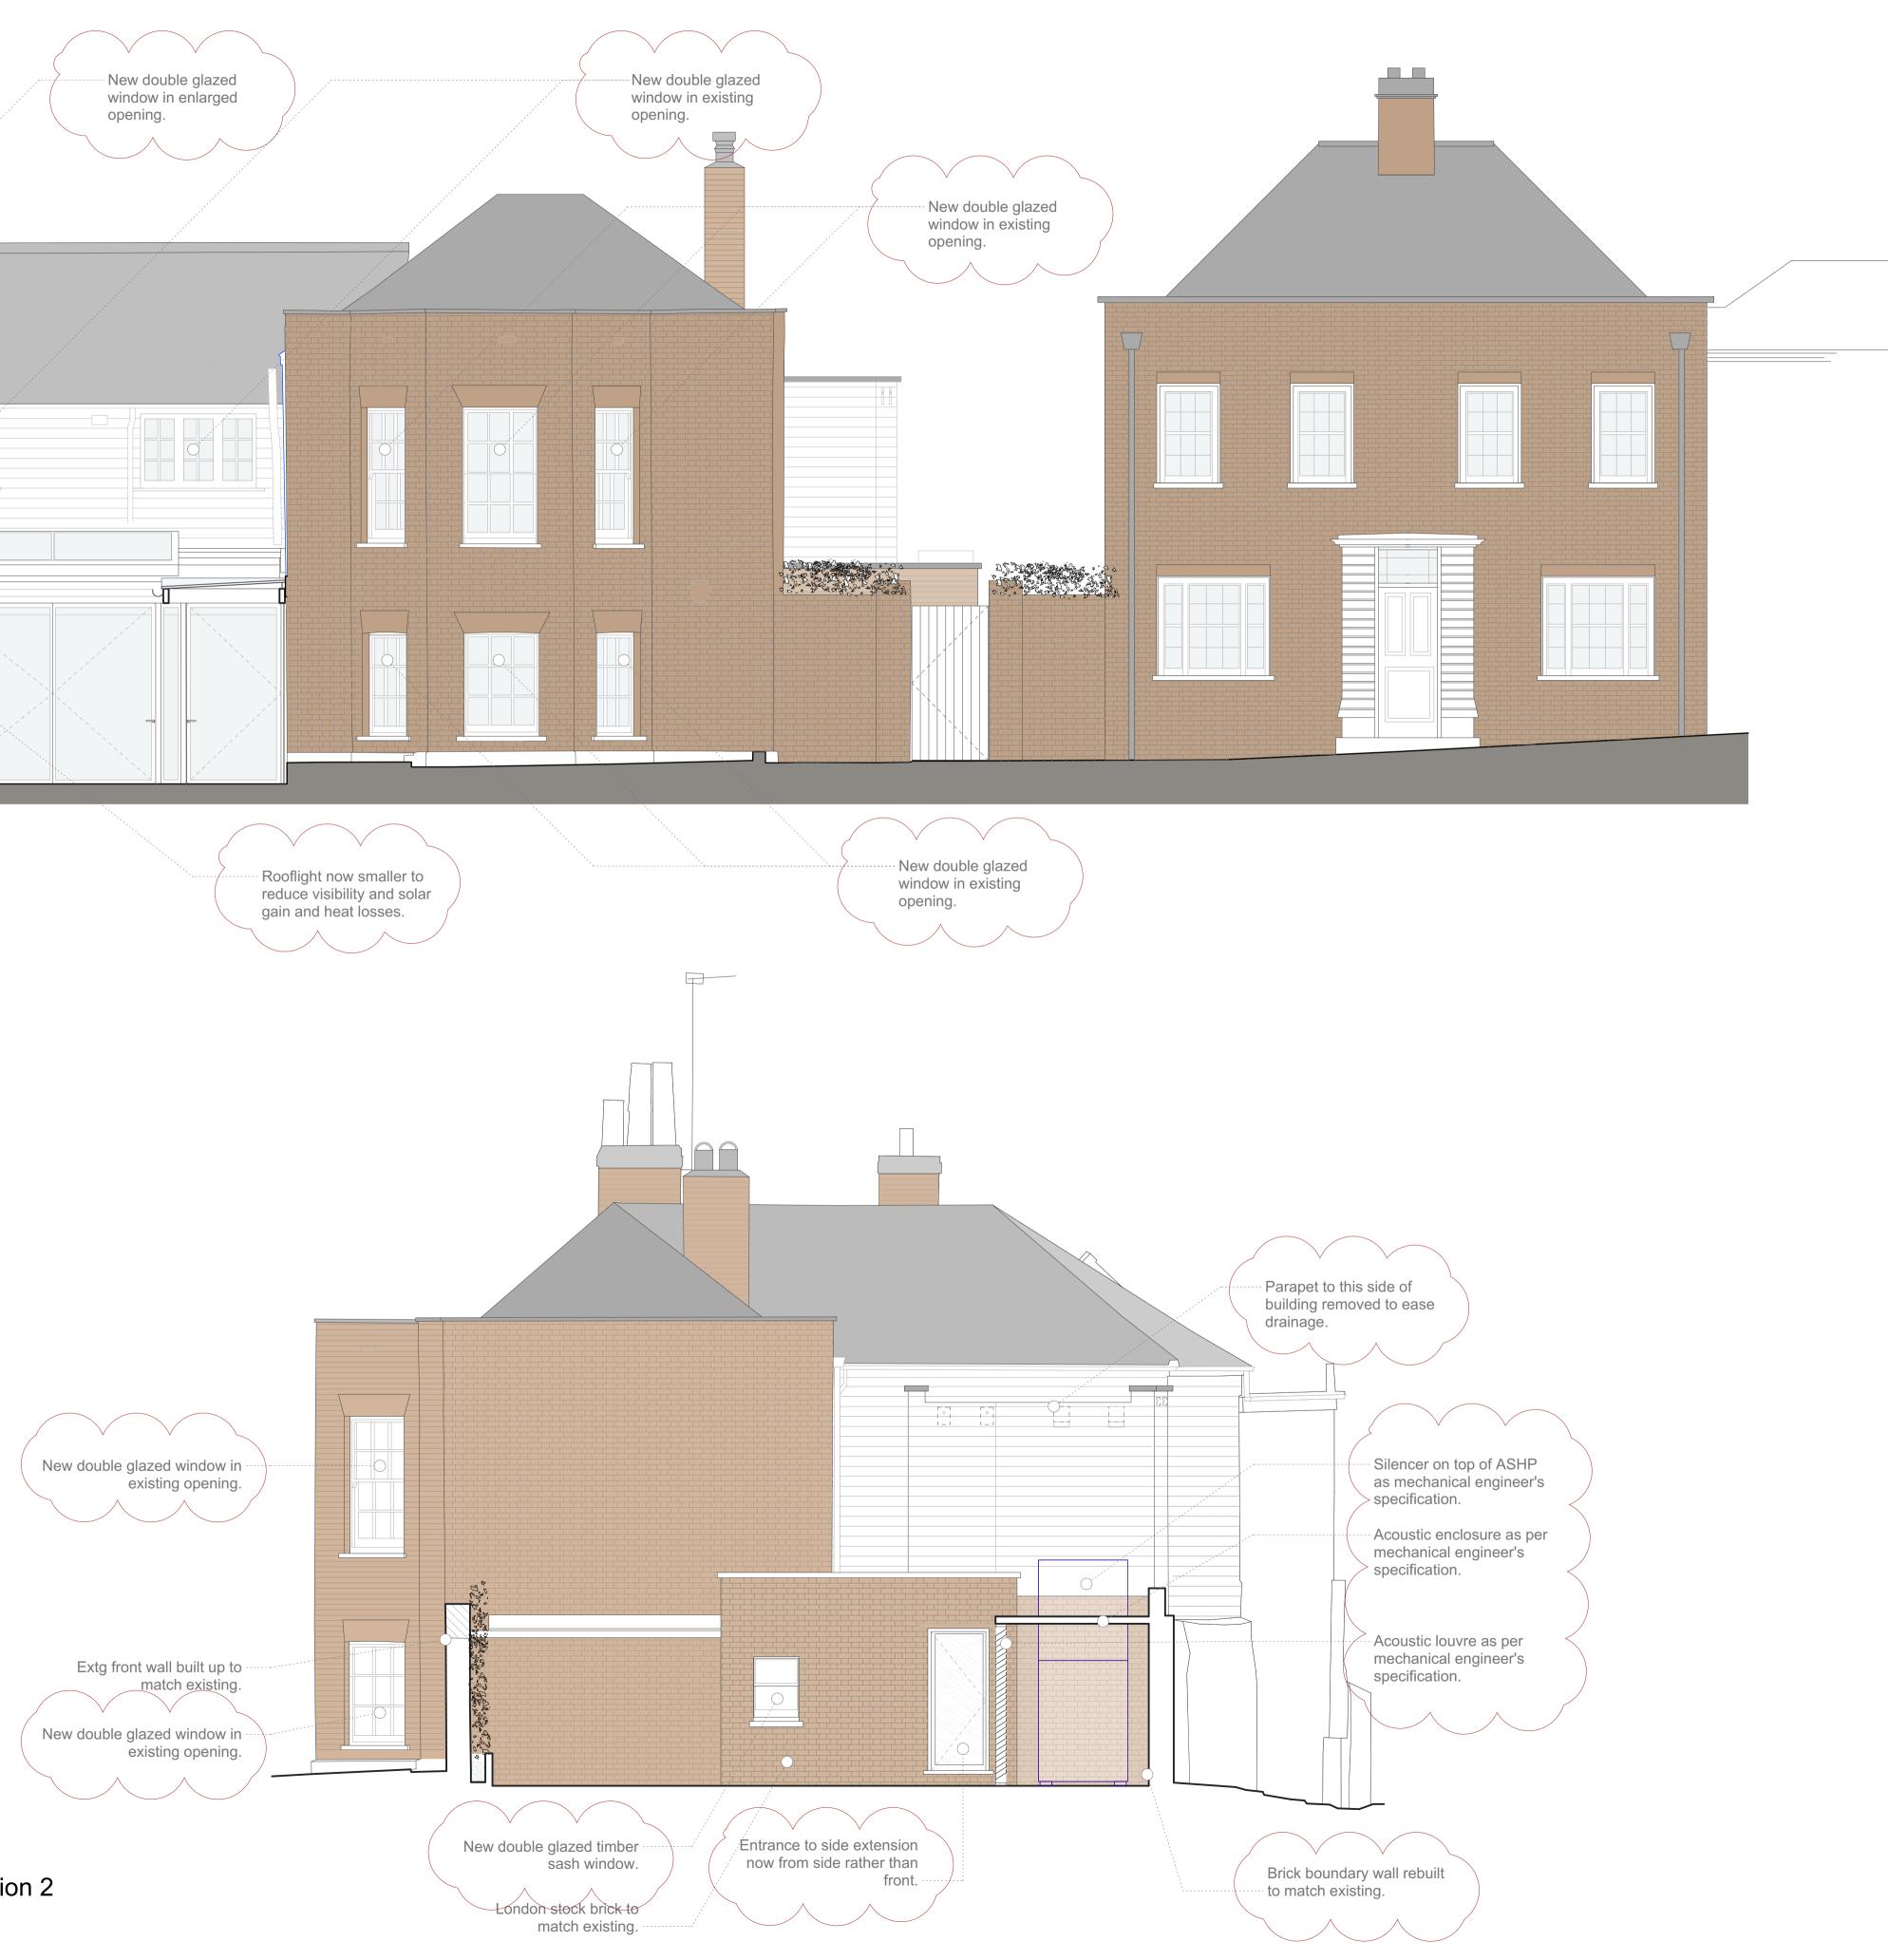

General Notes

- All dimensions to be verified on site
- To be read in conjunction with all relevant documents - In the event of discrepancy notify the Architect immediately
- All steel structural elements to be finished with intumescent coating. 30 minutes fire resistance. For all structural elements and connection
- see SE drawings. This document is copyright of Hugh Cullum Architects Ltd

| Issue Status              |                              |   |                         |
|---------------------------|------------------------------|---|-------------------------|
| - SK Sketch<br>- D Design | Tender<br>Existing Condition | - | Permissions<br>Contract |
| Latest Revisions          |                              |   |                         |

| REV | NOTE                | DATE