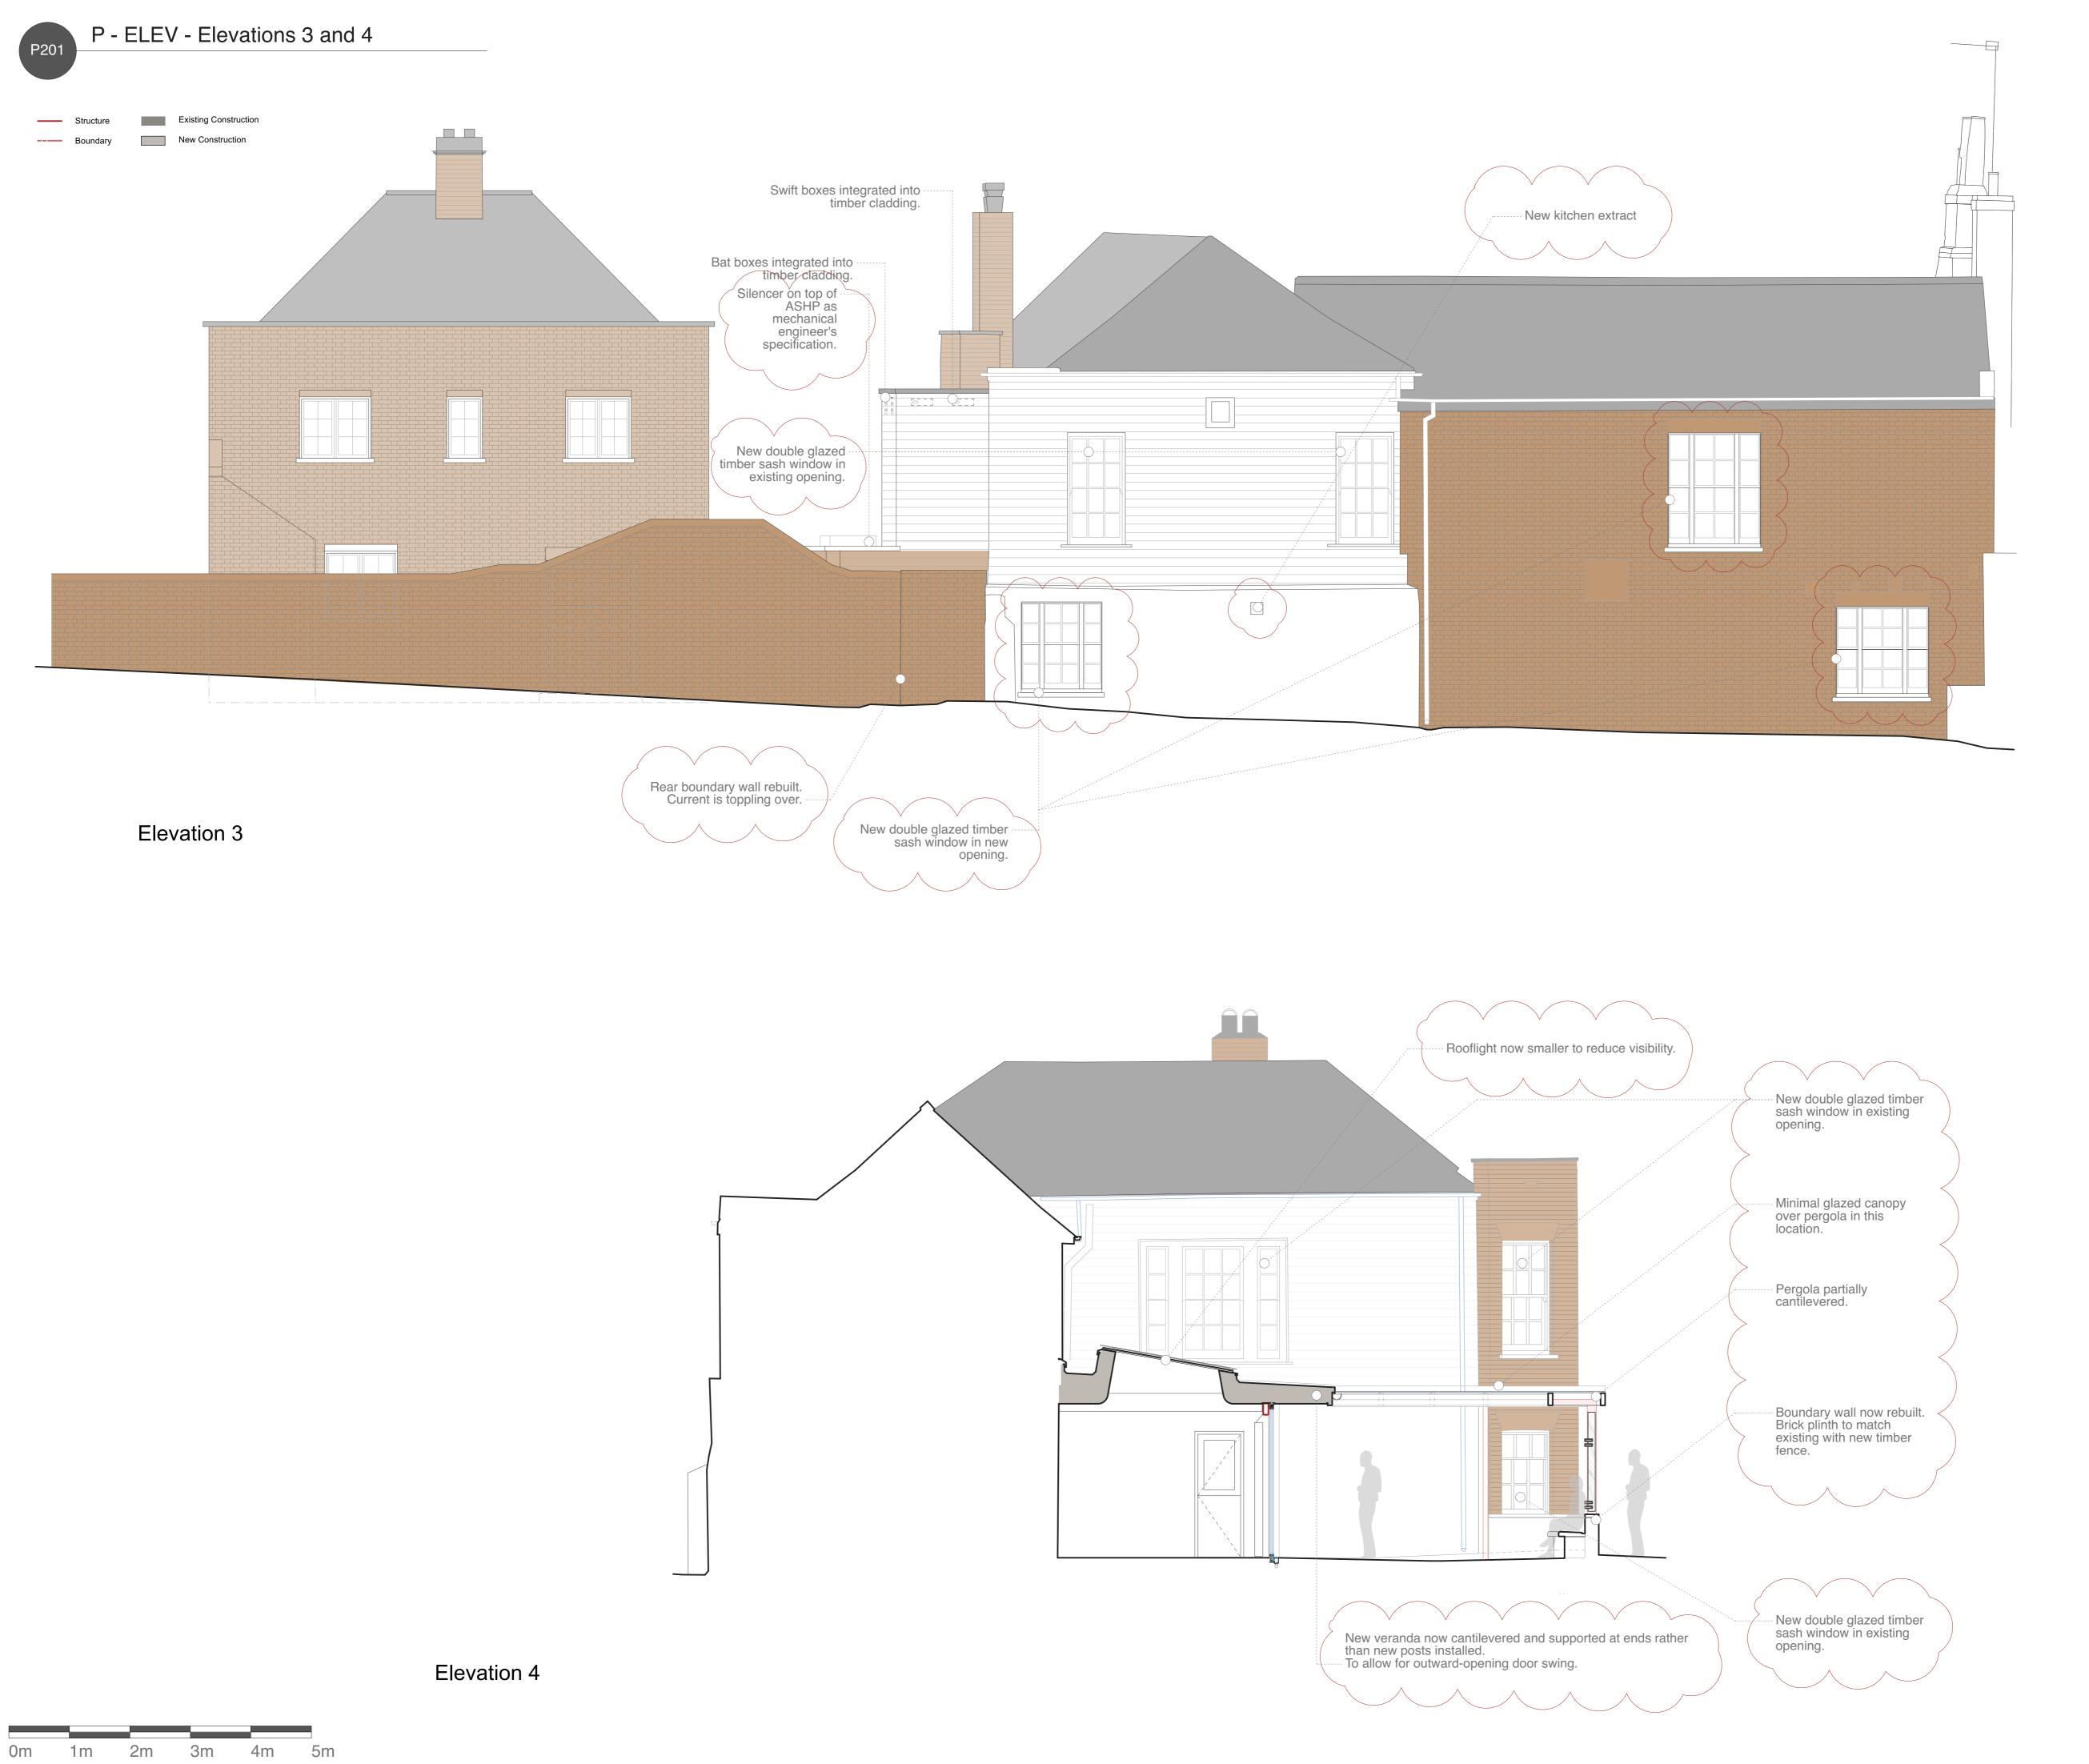

## General Notes

- All dimensions to be verified on site

- To be read in conjunction with all relevant documents

- In the event of discrepancy notify the Architect immediately

All steel structural elements to be finished with intumescent coating.
30 minutes fire resistance. For all structural elements and connection see SE drawings.

- This document is copyright of Hugh Cullum Architects Ltd

Issue Status - SK Sketch

- P Permissions - T Tender - D Design E Existing Condition C Contract

Latest Revisions

REV NOTE Issued for Planning 25/11/2024

ARCHITECTS LTD Bloomsbury Design

61b Judd Street

London WC1H 9QT

t 020 7387 7647

f 020 7383 7645

St Mary's Richmond HUGH CULLUM

Planning (MMA) General Arrangement P - ELEV - Elevations 3 and 4 Scale at A1: 1:50 Published 22/10/2024 mail@hughcullum.com SMR01 - P201 (H)