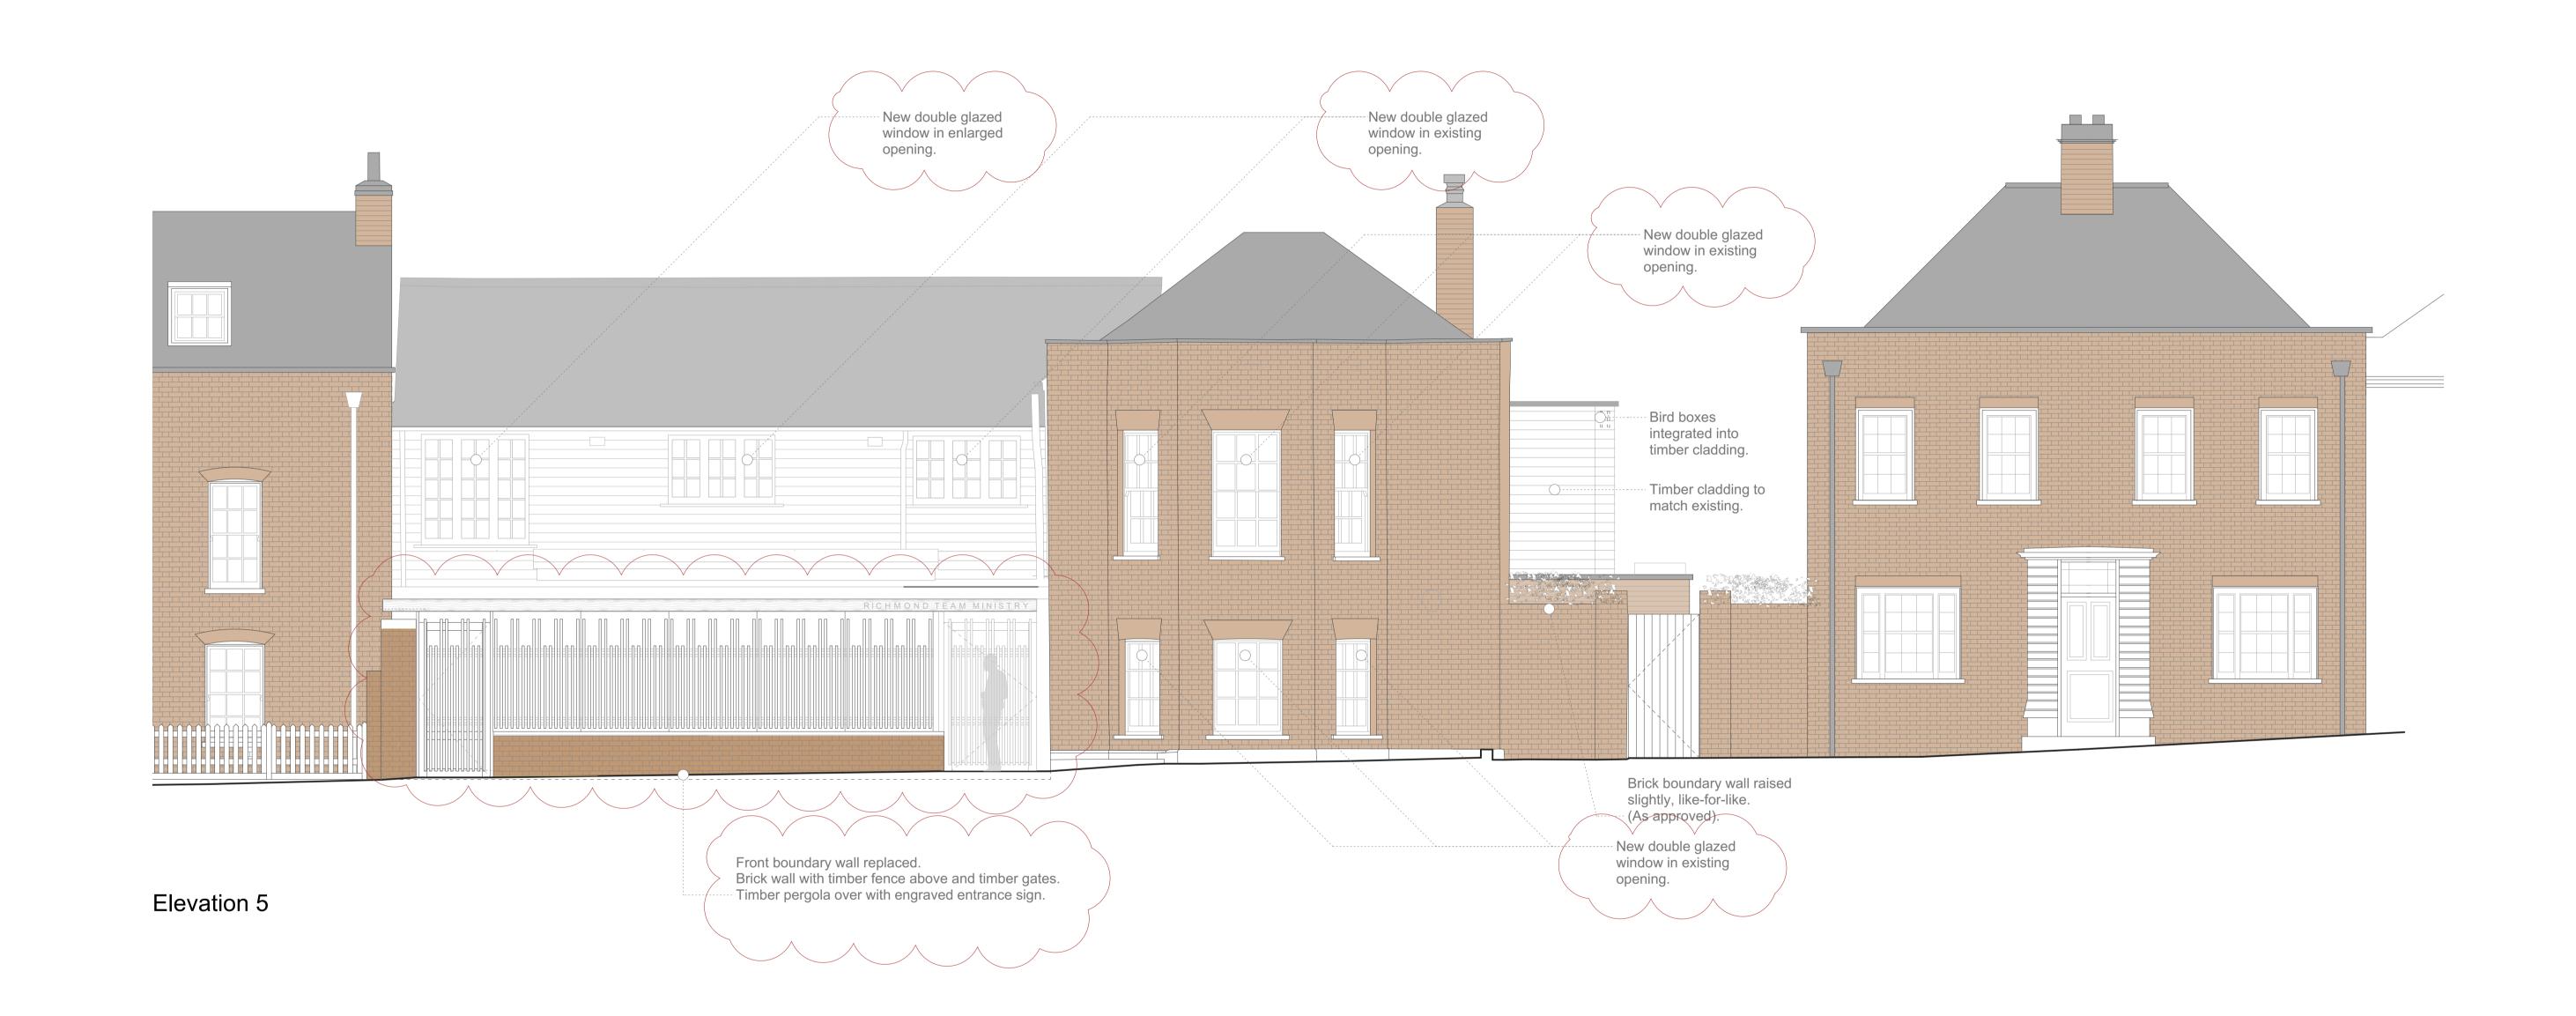

Existing Construction New Construction

General Notes - All dimensions to be verified on site

- To be read in conjunction with all relevant documents - In the event of discrepancy notify the Architect immediately

- All steel structural elements to be finished with intumescent coating. 30 minutes fire resistance. For all structural elements and connection see SE drawings.
- This document is copyright of Hugh Cullum Architects Ltd

Issue Status

- SK Sketch - P Permissions - T Tender E Existing Condition - D Design C Contract

Latest Revisions

REV NOTE DATE DRAWN 25/11/2024 TS / HC H Issued for Planning



HUGH CULLUM St Mary's Richmond ARCHITECTS LTD Bloomsbury Design 61b Judd Street General Arrangement t 0 2 0 7 3 8 7 7 6 4 7 Scale at A1: 1:50 f 020 7383 7645

London WC1H 9QT P-ELEV-Elevation 5 (Street) Published 22/10/2024 mail@hughcullum.com SMR01 - P202 (H)