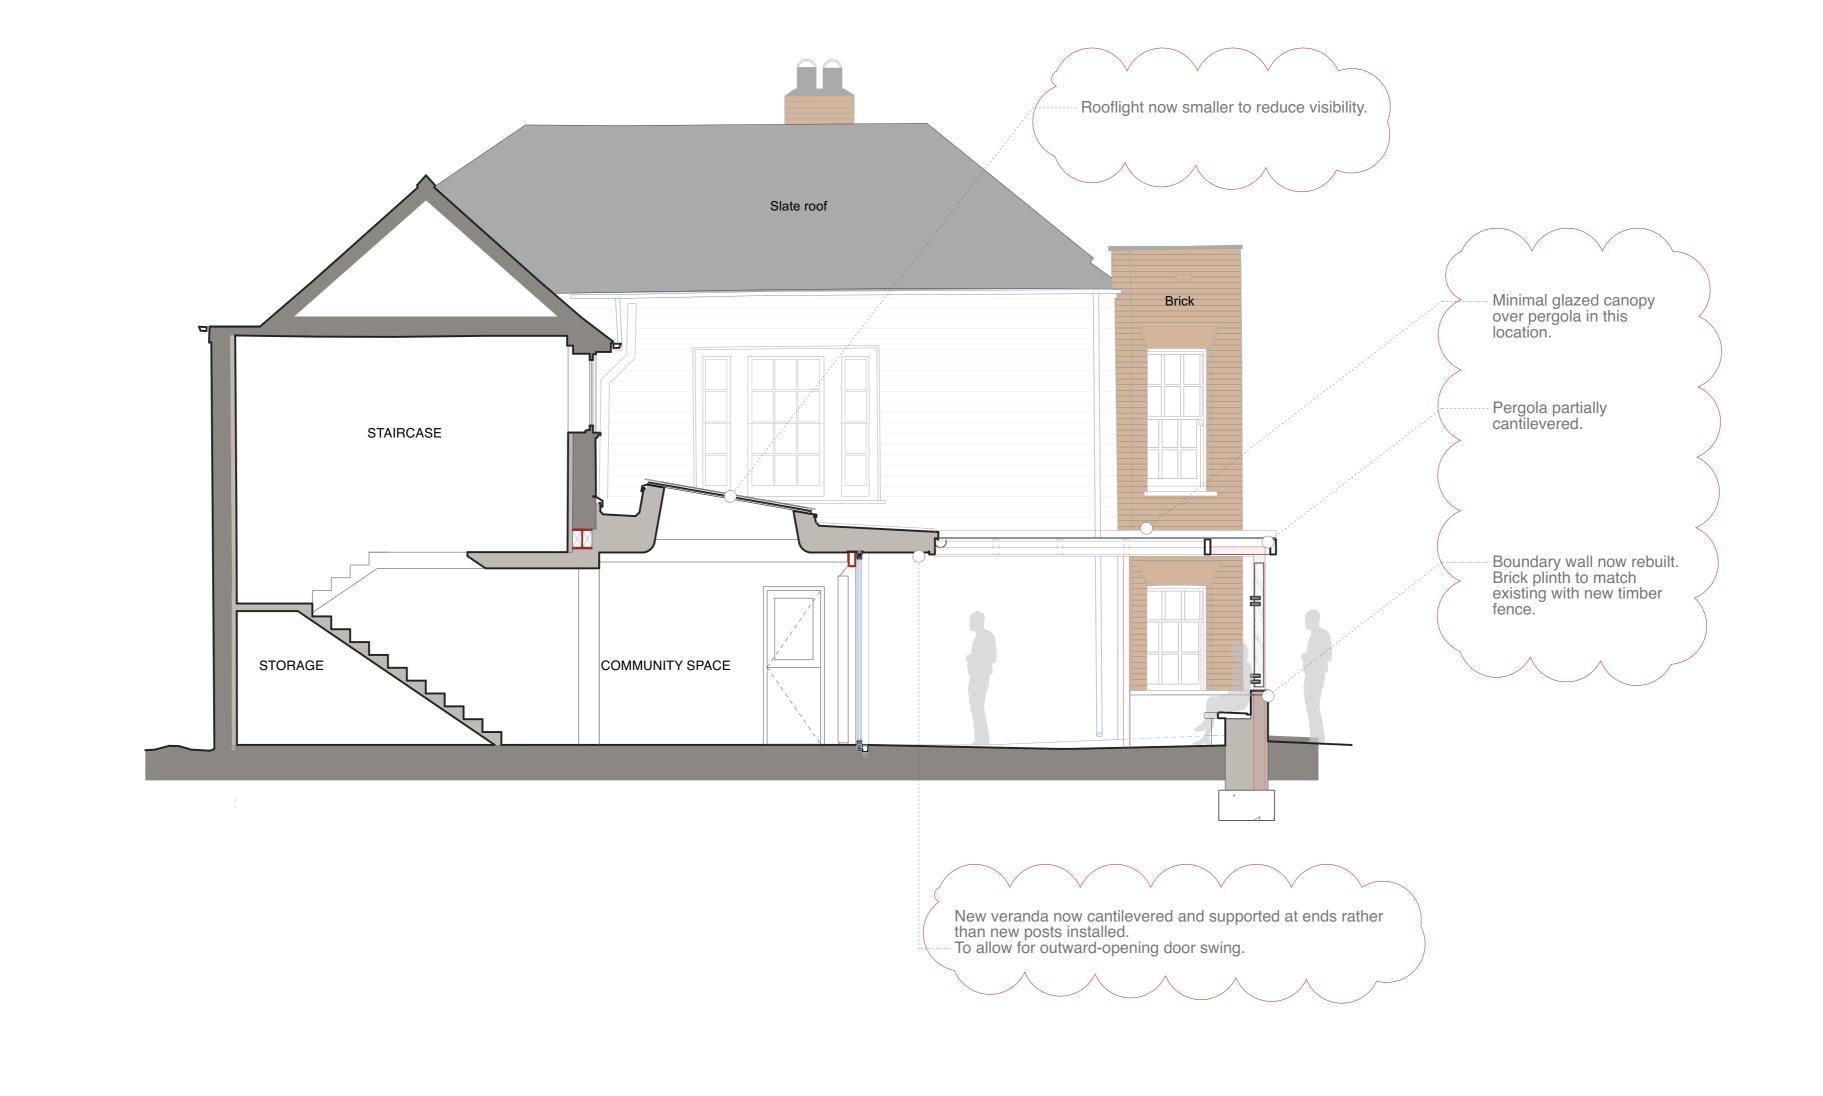

Section B-B

Section A-A

## General Notes

- All dimensions to be verified on site

- To be read in conjunction with all relevant documents - In the event of discrepancy notify the Architect immediately
- All steel structural elements to be finished with intumescent coating.
   30 minutes fire resistance. For all structural elements and connection see SE drawings.
- This document is copyright of Hugh Cullum Architects Ltd

Issue Status

- SK Sketch - T Tender - P Permissions - D Design E Existing Condition C Contract

Latest Revisions

REV NOTE TS / HC H Issued for Planning 25/11/2024



St Mary's Richmond

HUGH CULLUIVI

ARCHITECTS LTD

Bloomsbury Design
61b Judd Street
London WC1H 9QT

+ 020 7387 7647

Teal 5

Planning (MMA)

General Arrangement
P - SEC - Section AA and BB

Scale at